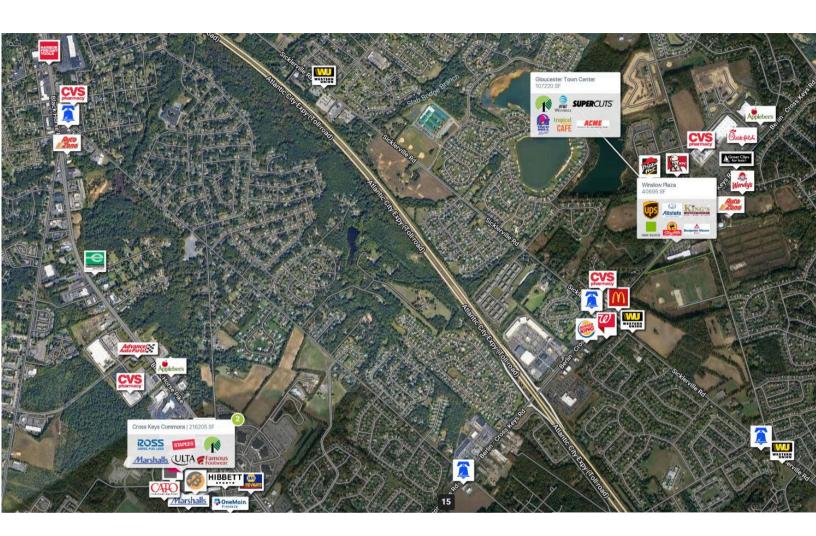

# **Winslow Plaza**

TOTAL VISITORS 179.4K (12 MONTHS)

Winslow Plaza is conveniently located next to the vibrant and thriving ShopRite supermarket, which draws in a large volume of customers to the center. The presence of popular retailers like Target and Lowe's in the vicinity further contributes to the regional customer base that spills over into Winslow Plaza. The center enjoys excellent visibility and convenient access from both Berlin Cross Keys Road and Chews Landing Road. Boasting a diverse mix of national and local retailers, including H&R Block, Allstate, The UPS Store, Mr. Suds, Sunshine Beauty, and Cutting Times, this center excels at retaining its devoted customers, evident from an impressive average of 7.33 visits per customer.

### **OVERVIEW**

542 Berlin Cross Keys Road Sicklerville, NJ 08081

For Lease Type: Retail Total SF: 40,695

# Winslow Plaza

#### 542 Berlin Cross Keys Road Sicklerville, NJ 08081

| SUIT | TE TENANTS           | S.F.  | SUITE | TENANTS                      | S.F.  |
|------|----------------------|-------|-------|------------------------------|-------|
| 1    | Nava Care            | 2,400 | 11    | Mr. Suds                     | 2,400 |
| 3    | The UPS Store        | 1,200 | 13    | Nail Lounge                  | 1,800 |
| 4    | We Buy Gold          | 1,200 | 14    | Winslow Cleaners             | 1,800 |
| 5    | Soul Boat            | 1,200 | 15    | Polished Hair Studio         | 1,800 |
| 6    | Allstate             | 1,200 | 16    | Love 2 Dance Academy         | 1,695 |
| 7    | Al's Cigar and Vape  | 1,200 | 17    | Soltz Paint (Benjamin Moore) | 4,800 |
| 8    | H & R Block          | 1,200 | 18    | Sunshine Beauty              | 4,800 |
| 9    | King's Wok           | 1,200 | 19    | King's Liquor                | 9,600 |
| 10   | Asad's Fried Chicken | 1,200 |       |                              |       |

## Winslow Plaza

### 542 Berlin Cross Keys Road Sicklerville, NJ 08081

**AADT**: 25,682 (Berlin Cross Keys Road) **Avg. Hourly Traffic**: 1,709 (Berlin Cross Keys Road)