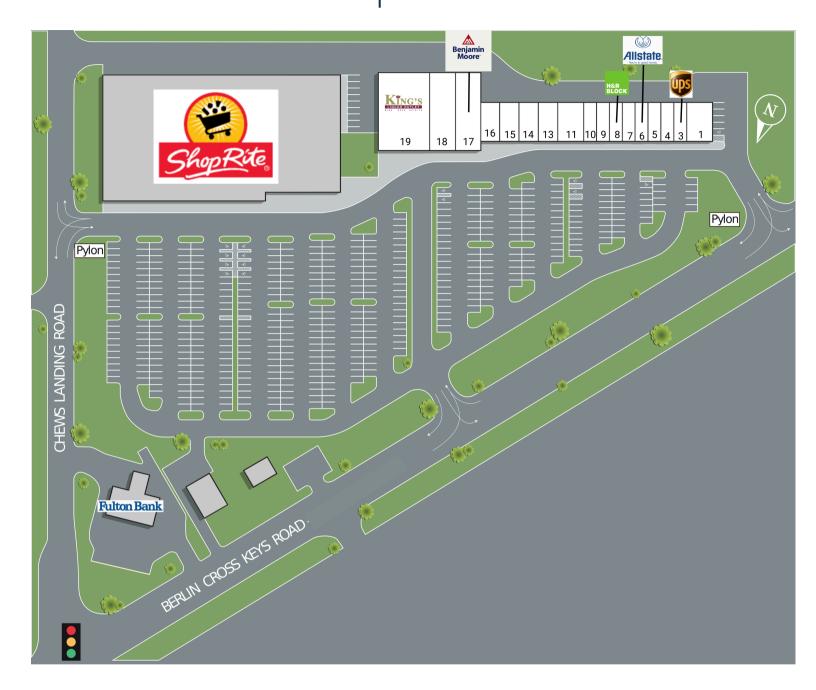

#### 542 Berlin Cross Keys Road Sicklerville, NJ 08081

| SUIT | TE TENANTS           | S.F.  | SUITE | TENANTS                      | S.F.  |
|------|----------------------|-------|-------|------------------------------|-------|
| 1    | Nava Care            | 2,400 | 11    | Mr. Suds                     | 2,400 |
| 3    | The UPS Store        | 1,200 | 13    | Nail Lounge                  | 1,800 |
| 4    | We Buy Gold          | 1,200 | 14    | Winslow Cleaners             | 1,800 |
| 5    | Soul Boat            | 1,200 | 15    | Polished Hair Studio         | 1,800 |
| 6    | Allstate             | 1,200 | 16    | Love 2 Dance Academy         | 1,695 |
| 7    | Al's Cigar and Vape  | 1,200 | 17    | Soltz Paint (Benjamin Moore) | 4,800 |
| 8    | H & R Block          | 1,200 | 18    | Sunshine Beauty              | 4,800 |
| 9    | King's Wok           | 1,200 | 19    | King's Liquor                | 9,600 |
| 10   | Asad's Fried Chicken | 1,200 |       |                              |       |