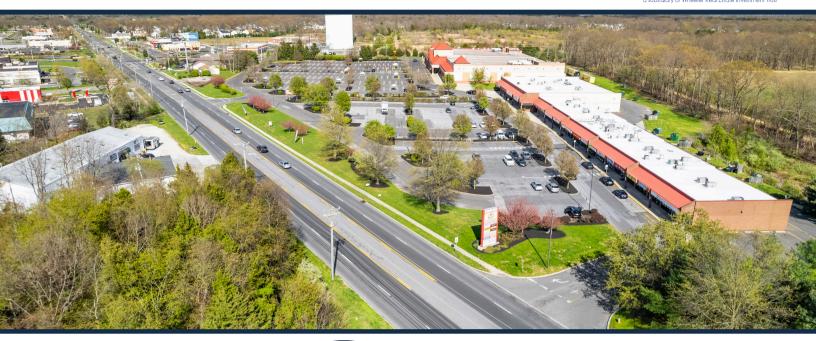

# **Winslow Plaza**

TOTAL VISITORS 179.4K (12 MONTHS)

Winslow Plaza is conveniently located next to the vibrant and thriving ShopRite supermarket, which draws in a large volume of customers to the center. The presence of popular retailers like Target and Lowe's in the vicinity further contributes to the regional customer base that spills over into Winslow Plaza. The center enjoys excellent visibility and convenient access from both Berlin Cross Keys Road and Chews Landing Road. Boasting a diverse mix of national and local retailers, including H&R Block, Allstate, The UPS Store, Mr. Suds, Sunshine Beauty, and Cutting Times, this center excels at retaining its devoted customers, evident from an impressive average of 7.33 visits per customer.

### **OVERVIEW**

542 Berlin Cross Keys Road Sicklerville, NJ 08081

For Lease Type: Retail Total SF: 40,695

### 542 Berlin Cross Keys Road Sicklerville, NJ 08081

**AADT**: 25,682 (Berlin Cross Keys Road) **Avg. Hourly Traffic**: 1,709 (Berlin Cross Keys Road)