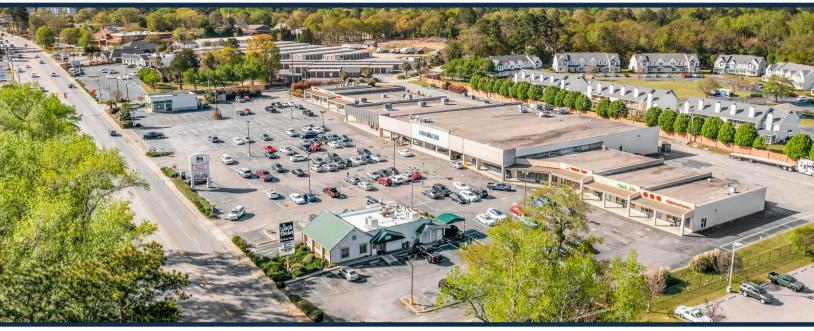

# Westland Square

TOTAL Visitors 152.7K (12 Months)

Strategically located less than a mile away from I-26 and the prestigious Lexington Medical Center, Westland Square attracts a significant influx of pedestrians on a daily basis. With Food Lion as a renowned national tenant, this shopping center presents an exceptional opportunity for any business. The remarkable visit frequency of 4.56 visits per person at Westland Square clearly attests that its offerings are irresistible, enticing its most loyal customers to keep coming back.

#### **OVERVIEW**

2250 Sunset Boulevard West Columbia, SC 29169

For Lease Type: Retail Total SF: 62,735