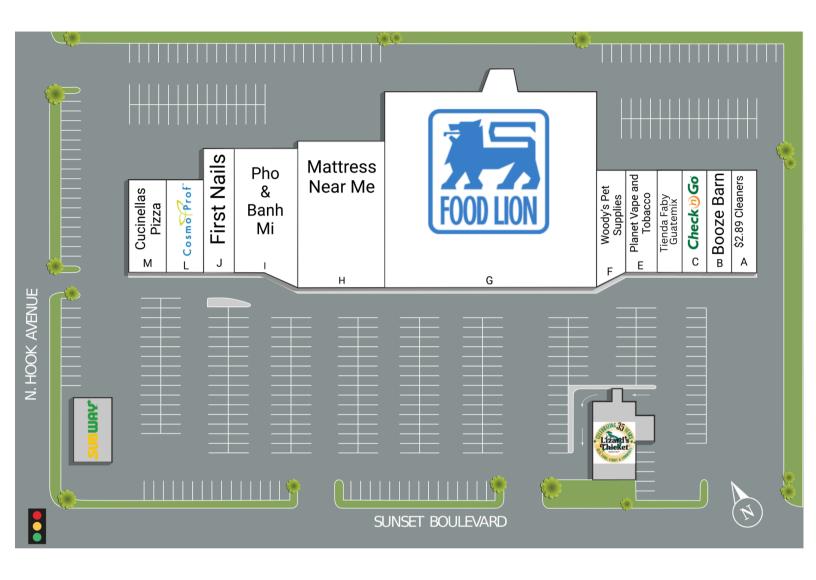

## Westland Square

2250 Sunset Boulevard West Columbia, SC 29169

| SUITE | TENANTS                 | S.F.   |
|-------|-------------------------|--------|
| A     | \$2.89 Cleaners         | 1,600  |
| В     | Booze Barn              | 1,600  |
| С     | Check 'n Go             | 1,600  |
| D     | Tienda Faby Guatemix    | 1,600  |
| E     | Planet Vape and Tobacco | 2,400  |
| F     | Woody's Pet Supplies    | 2,670  |
| G     | Food Lion               | 29,000 |
| Н     | Mattress Near Me        | 9,375  |
| I     | Pho & Banh Mi           | 5,970  |
| J     | First Nails             | 2,300  |
| L     | CosmoProf               | 2,310  |
| Μ     | Cucinellas Pizzeria     | 2,310  |