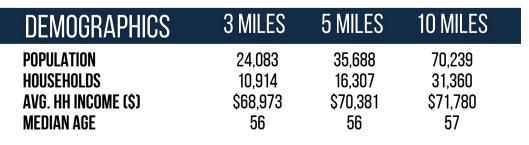

#### 3379 Highway 9 E Little River, SC 29566

**AADT**: 16,097 (Hwy 9 E.)

Avg. Hourly Traffic: 1,140 (Hwy 9 E.)