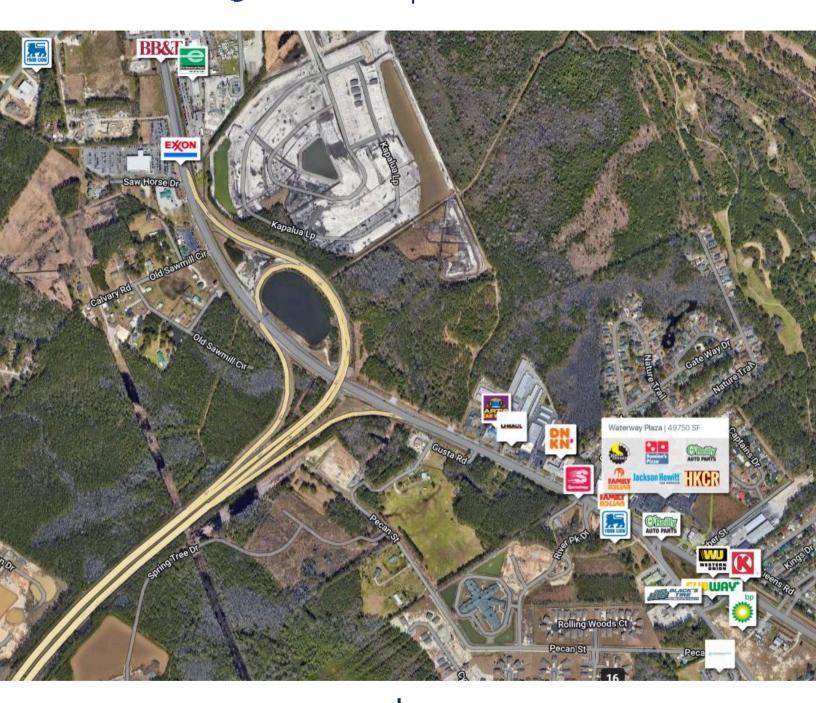

(757) 618-5932 kconway@whlr.us

### 3379 Highway 9 E Little River, SC 29566



| SUITE | TENANTS                      | S.F.   |
|-------|------------------------------|--------|
| 10    | Lane Coin Laundry            | 1,500  |
| 20    | Jackson Hewitt               | 1,200  |
| 30    | Waterway Pharmacy            | 1,200  |
| 40    | Waterway Plaza Liquors       | 1,200  |
| 50    | Domino's Pizza               | 1,800  |
| 60    | Planet Fitness               | 29,000 |
| 70    | Family Dollar                | 8,450  |
| 80    | VK Nails                     | 1,500  |
| 90    | Hong Kong Chinese Restaurant | 1,500  |
| 100   | Fork-N-Spoon Restaurant      | 2,400  |
|       |                              |        |

## **Waterway Plaza**

#### 3379 Highway 9 E Little River, SC 29566





**AADT**: 16,097 (Hwy 9 E.)

Avg. Hourly Traffic: 1,140 (Hwy 9 E.)

#### DISCLAIMER

The information contained herein has been obtained from sources we believe to be reliable; however, we have not investigated nor verified any information and make no guarantee, warranty or representation to the accuracy or completeness of information. By accepting this Marketing Brochure, you agree to release Wheeler Real Estate Company and WHLR and hold it harmless from any kind of claim, cost, expense, or liability arising out of your investigation and/or lease of this property. This Marketing Brochure and offering is subject to correction or errors and omissions, change of price, prior to sale/lease or withdrawal from the market, without notice.