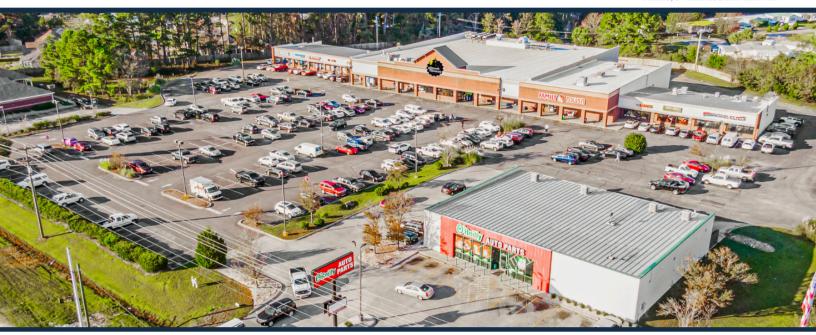

# Waterway Plaza

TOTAL VISITORS 69.1K (12 MONTHS)

Little River is a vibrant part of the famous Grand Strand in South Carolina, a stunning 60-mile stretch of land along the captivating Atlantic Coast. The consistently delightful weather in the region attracts avid golfers who can luxuriate in the opportunity to play on any of the impressive 100 championship courses available. Planet Fitness, our newest player in the market, will create a surge in foot traffic. With an impressive visit frequency of 3.6, Waterway continues to maintain its loyal and cherished customer base.