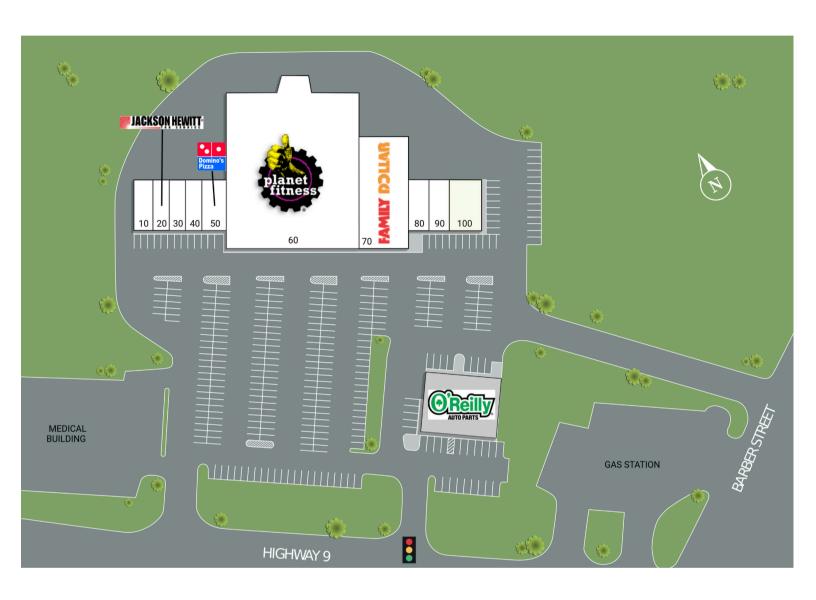

## **RETAILERS INCLUDE**

### 3379 Highway 9 E Little River, SC 29566

| SUITE | TENANTS                      | S.F.   |
|-------|------------------------------|--------|
| 10    | Lane Coin Laundry            | 1,500  |
| 20    | Jackson Hewitt               | 1,200  |
| 30    | Waterway Pharmacy            | 1,200  |
| 40    | Waterway Plaza Liquors       | 1,200  |
| 50    | Domino's Pizza               | 1,800  |
| 60    | Planet Fitness               | 29,000 |
| 70    | Family Dollar                | 8,450  |
| 80    | VK Nails                     | 1,500  |
| 90    | Hong Kong Chinese Restaurant | 1,500  |
| 100   | Fork-N-Spoon Restaurant      | 2,400  |
|       |                              |        |