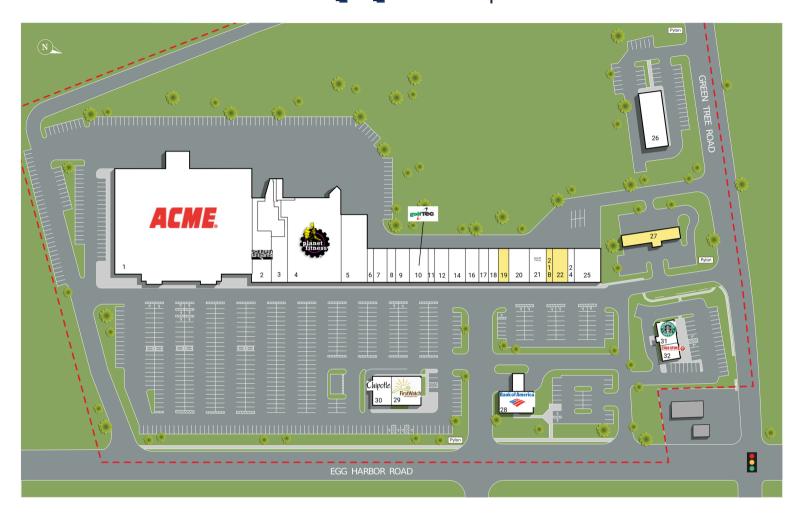

# Washington Center Shoppes

415 Egg Harbor Road Sewell, NJ 08080

| SUITE | TENANTS               | S.F.   | SUITE | TENANTS             | S.F.  |
|-------|-----------------------|--------|-------|---------------------|-------|
| 1     | Acme                  | 66,043 | 18    | Jersey Mikes        | 1,540 |
| 2     | Sherwin Williams      | 3,500  | 19    | AVAILABLE           | 980   |
| 3     | SalonCentric          | 3,200  | 20    | Mint Nails and Spa  | 1,960 |
| 4     | Planet Fitness        | 20,742 | 21    | Banh Mi Factory     | 2,520 |
| 5     | MBM Sports Center     | 7,700  | 21B   | AVAILABLE           | 980   |
| 6     | Today's Cleaners      | 980    | 22    | AVAILABLE           | 2,170 |
| 7     | Chef Chun             | 1,960  | 24    | Debears Jewelers    | 980   |
| 8     | Philly Grill & Pizza  | 1,400  | 25    | Bistro di Marino    | 3,872 |
| 9     | Taylor's Salon        | 2,100  | 26    | Mavis Discount Tire | 5,175 |
| 10    | GolfTec               | 2,940  | 27    | AVAILABLE           | 3,000 |
| 11    | Pronto Ship and Print | 984    | 28    | Bank of America     | 3,800 |
| 12    | Leslie Pools          | 3,440  | 29    | First Watch         | 3,618 |
| 14    | Trinity Rehab         | 3,475  | 30    | Chipotle            | 2,388 |
| 16    | Yama Japanese Cuisine | 1,400  | 31    | Starbucks Coffee    | 1,750 |
| 17    | Rudi's Formal Wear    | 1,400  | 32    | Cold Stone Creamery | 1,300 |