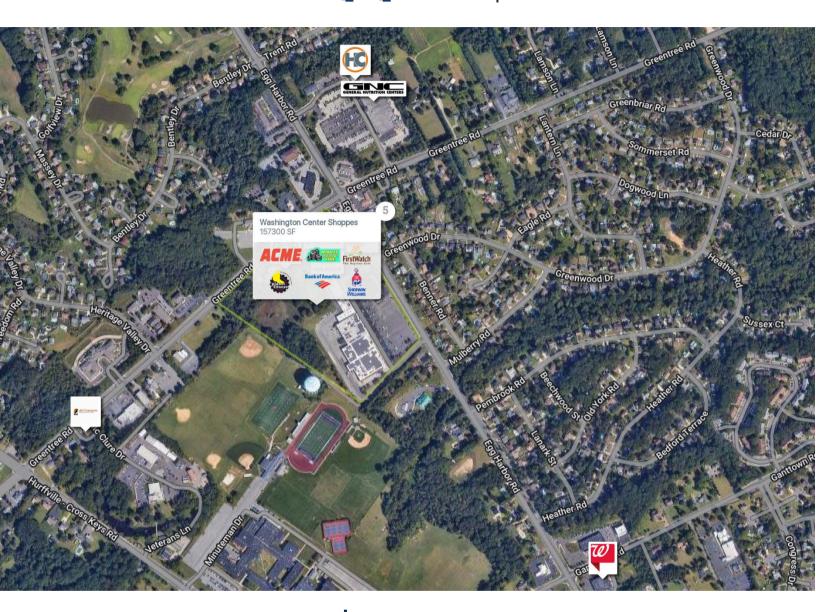

### **OVERVIEW**

415 Egg Harbor Road Sewell, NJ 08080

For Lease

County: Gloucester

Type: Řetail Total SF: 157,300

# Washington Center Shoppes

415 Egg Harbor Road Sewell, NJ 08080

| SUITE | TENANTS               | S.F.   | SUITE | TENANTS             | S.F.  |
|-------|-----------------------|--------|-------|---------------------|-------|
| 1     | Acme                  | 66,043 | 18    | Jersey Mikes        | 1,540 |
| 2     | Sherwin Williams      | 3,500  | 19    | AVAILABLE           | 980   |
| 3     | SalonCentric          | 3,200  | 20    | Mint Nails and Spa  | 1,960 |
| 4     | Planet Fitness        | 20,742 | 21    | Banh Mi Factory     | 2,520 |
| 5     | MBM Sports Center     | 7,700  | 21B   | AVAILABLE           | 980   |
| 6     | Today's Cleaners      | 980    | 22    | AVAILABLE           | 2,170 |
| 7     | Chef Chun             | 1,960  | 24    | Debears Jewelers    | 980   |
| 8     | Philly Grill & Pizza  | 1,400  | 25    | Bistro di Marino    | 3,872 |
| 9     | Taylor's Salon        | 2,100  | 26    | Mavis Discount Tire | 5,175 |
| 10    | GolfTec               | 2,940  | 27    | AVAILABLE           | 3,000 |
| 11    | Pronto Ship and Print | 984    | 28    | Bank of America     | 3,800 |
| 12    | Leslie Pools          | 3,440  | 29    | First Watch         | 3,618 |
| 14    | Trinity Rehab         | 3,475  | 30    | Chipotle            | 2,388 |
| 16    | Yama Japanese Cuisine | 1,400  | 31    | Starbucks Coffee    | 1,750 |
| 17    | Rudi's Formal Wear    | 1,400  | 32    | Cold Stone Creamery | 1,300 |