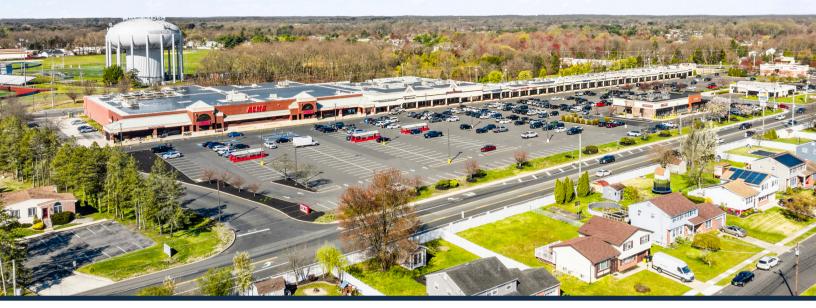

### Washington Center Shoppes

TOTAL VISITORS 336.9K (12 MONTHS)

Washington Center Shoppes offers a diverse range of retail and dining options in the charming community of Sewell. Here, you'll find well-known brands like Starbucks, Coldstone Creamery, and Planet Fitness, alongside beloved local favorites such as Philly Grill & Pizza and Rudi's Formal Wear. Situated conveniently close to Jefferson Washington Township Hospital and Washington Township High School, this lively destination is the perfect spot to enjoy a meal off-campus, run errands during your lunch break, or catch up with friends after work. With a remarkably high visit frequency of 5.62, this center truly understands how to keep its loyal customers coming back for more.

### **OVERVIEW**

415 Egg Harbor Road Sewell, NJ 08080

For Lease

County: Gloucester

Type: Řetail Total SF: 157,300

## Washington Center Shoppes

415 Egg Harbor Road Sewell, NJ 08080

AADT: 18,060 vehicles (Egg Harbor Rd.)

Avg. Hourly Traffic: 1,169 vehicles (Egg Harbor Rd.)