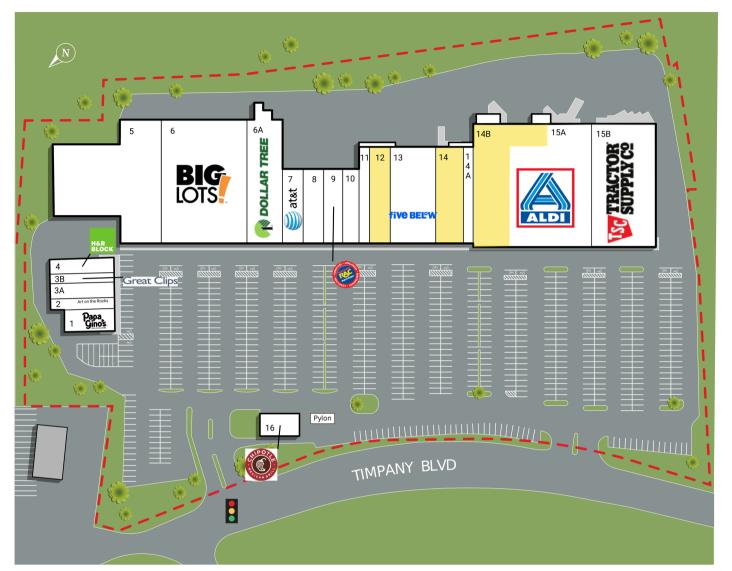

## **RETAILERS INCLUDE**

### 360 Timpany Boulevard Gardner, MA 01440

| SUITE | TENANTS          | S.F.   | SUITE | TENANTS                 | S.F.   |
|-------|------------------|--------|-------|-------------------------|--------|
| 1     | Papa Gino's      | 3,293  | 9     | Rent-A-Center           | 3,579  |
| 2     | Art on the Rocks | 2,000  | 10    | Sawa Asian Bistro       | 3,181  |
| ЗA    | Sprint Permier   | 2,480  | 11    | Love Well Beauty Supply | 2,000  |
| 3B    | Great Clips      | 1,600  | 12    | AVAILABLE               | 5,140  |
| 4     | H&R Block        | 2,244  | 13    | Five Below              | 11,400 |
| 5     | Gardner Theater  | 27,576 | 14    | AVAILABLE               | 7,080  |
| 6     | Big Lots         | 28,027 | 14A   | GameStop                | 2,200  |
| 6A    | Dollar Tree      | 12,000 | 14B   | AVAILABLE               | 18,371 |
| 7     | AT&T Wireless    | 3,579  | 15A   | Aldi                    | 20,769 |
| 8     | Gardner Smiles   | 4,145  | 15B   | Tractor Supply Co.      | 19,831 |
|       |                  |        | 16    | Chipotle                | 2,325  |