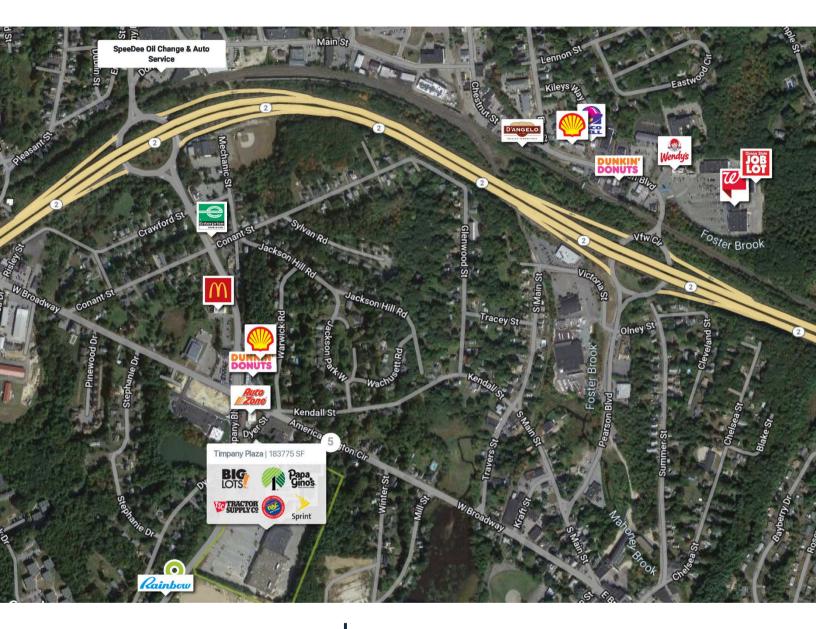

## **Timpany Plaza**

360 Timpany Boulevard Gardner, MA 01440

AADT: 4,202 vehicles (Timpany Blvd.)Avg. Hourly Traffic: 175 vehicles (Timpany Blvd.)

DISCLAIMER

The information contained herein has been obtained from sources we believe to be reliable; however, we have not investigated nor verified any information and make no guarantee, warranty or representation to the accuracy or completeness of information. By accepting this Marketing Brochure, you agree to release Wheeler Real Estate Company and WHLR and hold it harmless from any kind of claim, cost, expense, or liability arising out of your investigation and/or lease of this property. This Marketing Brochure and offering is subject to correction or errors and omissions, change of price, prior to sale/lease or withdrawal from the market, without notice.