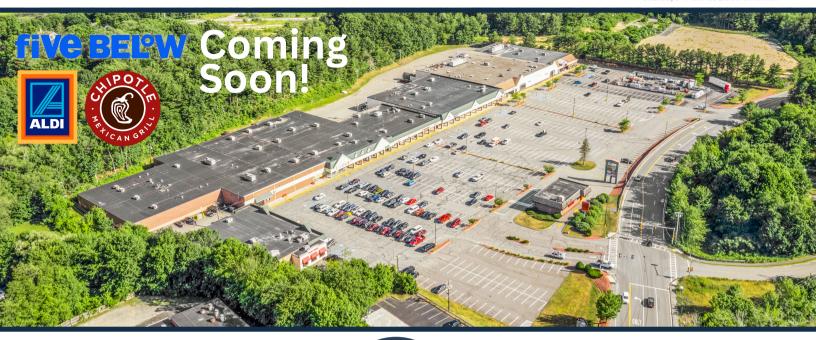

TOTAL Visitors 151.1K (12 Months)

Timpany Plaza, soon to be home to Aldi, offers a delightful selection of stores, including the much-loved local eatery Papa Gino's and the popular Gardner Cinema. With two convenient access points on its main road, one of which is fully signalized, the center guarantees effortless accessibility for everyone. Exciting retailers like Big Lots, Dollar Tree, and GameStop contribute to the dynamic mix. With an impressive visit frequency of 5.22, Timpany Plaza is dedicated to delivering an exceptional experience for its devoted customers.

## **OVERVIEW**

360 Timpany Boulevard Gardner, MA 01440

For Lease County: Worcester Type: Retail Total SF: 182,820

# **Timpany Plaza**