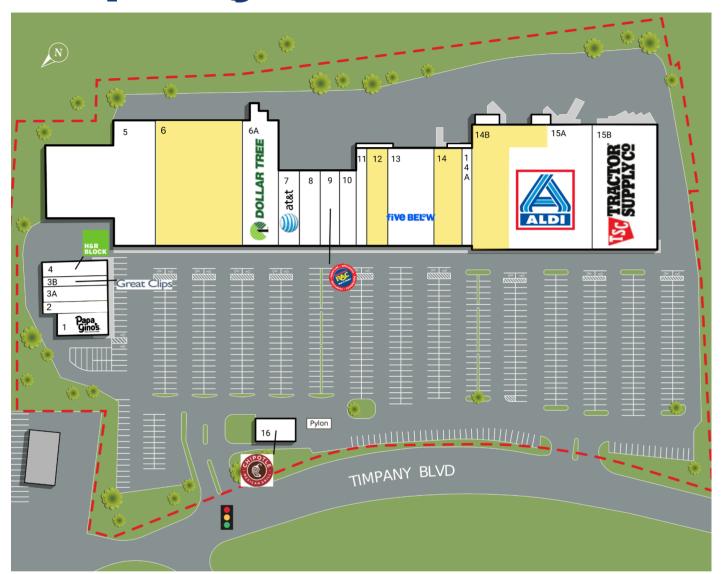

## **RETAILERS INCLUDE**

#### 360 Timpany Boulevard Gardner, MA 01440

| SUITE | TENANTS         | S.F.   | SUITE | TENANTS                 | S.F.   |
|-------|-----------------|--------|-------|-------------------------|--------|
| 1     | Papa Gino's     | 3,293  | 9     | Rent-A-Center           | 3,579  |
| 2     | Studio Sculpt   | 2,000  | 10    | Sawa Asian Bistro       | 3,181  |
| 3A    | Sprint Premier  | 2,480  | 11    | Love Well Beauty Supply | 2,000  |
| 3B    | Great Clips     | 1,600  | 12    | AVAILABLE               | 5,140  |
| 4     | H&R Block       | 2,244  | 13    | Five Below              | 11,400 |
| 5     | Gardner Theater | 27,576 | 14    | AVAILABLE               | 7,080  |
| 6     | AVAILABLE       | 28,027 | 14A   | GameStop                | 2,200  |
| 6A    | Dollar Tree     | 12,000 | 14B   | AVAILABLE               | 18,371 |
| 7     | AT&T Wireless   | 3,579  | 15A   | Aldi                    | 20,769 |
| 8     | Gardner Smiles  | 4,145  | 15B   | Tractor Supply Co.      | 19,831 |
|       |                 |        | 16    | Chipotle                | 2,325  |