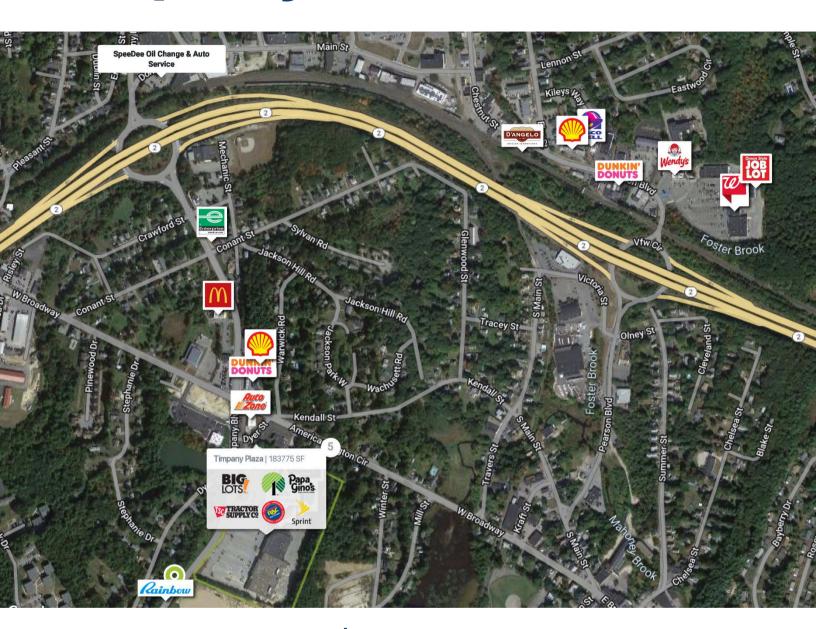

# 360 Timpany Boulevard Gardner, MA 01440

AADT: 4,202 vehicles (Timpany Blvd.)

Avg. Hourly Traffic: 175 vehicles (Timpany Blvd.)