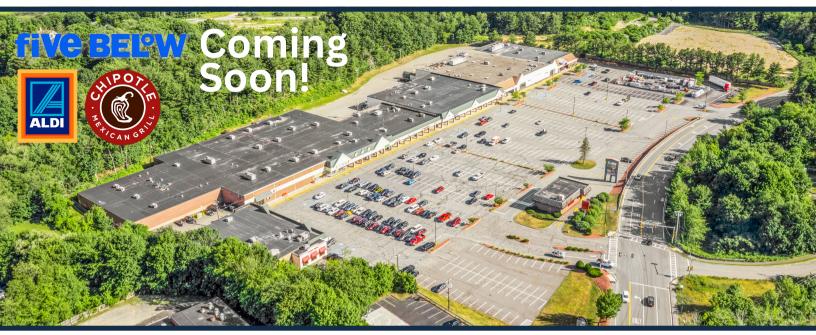

# Timpany Plaza

TOTAL
VISITORS
151.1K
(12 MONTHS)

Timpany Plaza, soon to be home to Aldi, offers a delightful selection of stores, including the much-loved local eatery Papa Gino's and the popular Gardner Cinema. With two convenient access points on its main road, one of which is fully signalized, the center guarantees effortless accessibility for everyone. Exciting retailers like Chipotle, Tractor Supply, Dollar Tree, and GameStop contribute to the dynamic mix. With an impressive visit frequency of 5.22, Timpany Plaza is dedicated to delivering an exceptional experience for its devoted customers.

## **OVERVIEW**

360 Timpany Boulevard Gardner, MA 01440

For Lease

**County:** Worcester

Type: Řetail

**Total SF:** 182,820