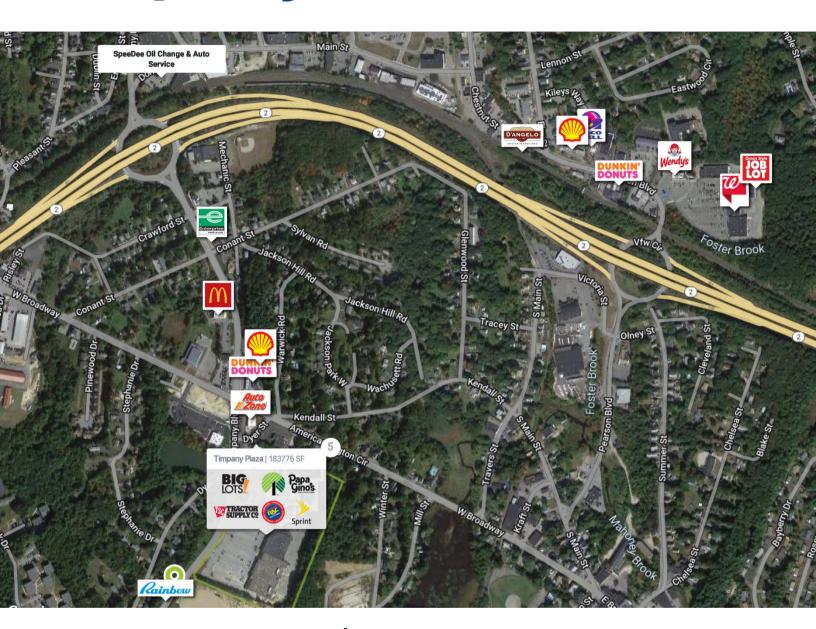

## Timpany Plaza

TOTAL
VISITORS
151.1K
(12 MONTHS)

Timpany Plaza, soon to be home to Aldi, offers a delightful selection of stores, including the much-loved local eatery Papa Gino's and the popular Gardner Cinema. With two convenient access points on its main road, one of which is fully signalized, the center guarantees effortless accessibility for everyone. Exciting retailers like Big Lots, Dollar Tree, and GameStop contribute to the dynamic mix. With an impressive visit frequency of 5.22, Timpany Plaza is dedicated to delivering an exceptional experience for its devoted customers.