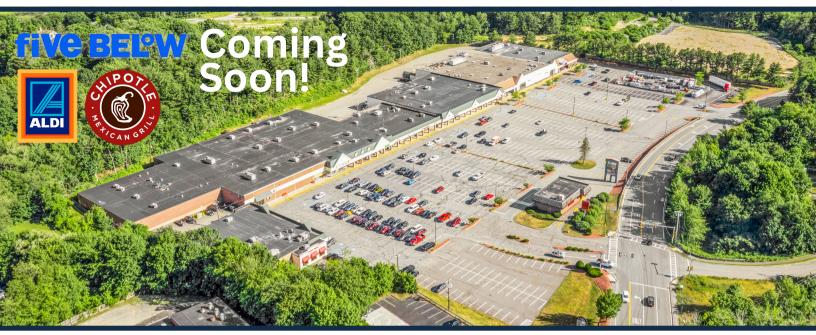

## Timpany Plaza

TOTAL
VISITORS
151.1K
(12 MONTHS)

Timpany Plaza, soon to be home to Aldi, offers a delightful selection of stores, including the much-loved local eatery Papa Gino's and the popular Gardner Cinema. With two convenient access points on its main road, one of which is fully signalized, the center guarantees effortless accessibility for everyone. Exciting retailers like Big Lots, Dollar Tree, and GameStop contribute to the dynamic mix. With an impressive visit frequency of 5.22, Timpany Plaza is dedicated to delivering an exceptional experience for its devoted customers.

# Timpany Plaza