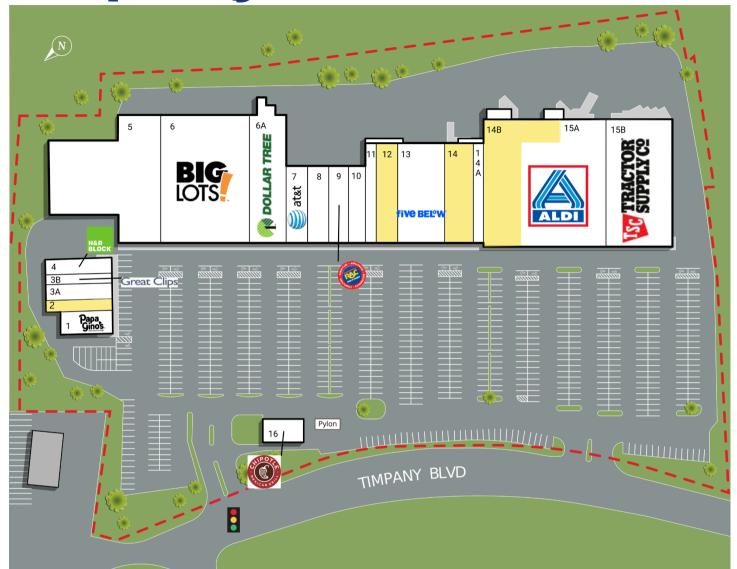

### **RETAILERS INCLUDE**

#### 360 Timpany Boulevard Gardner, MA 01440

| SUITE | TENANTS         | S.F.   | SUITE | TENANTS                 | S.F.   |
|-------|-----------------|--------|-------|-------------------------|--------|
| 1     | Papa Gino's     | 3,293  | 9     | Rent-A-Center           | 3,579  |
| 2     | AVAILABLE       | 2,000  | 10    | Sawa Asian Bistro       | 3,181  |
| 3A    | Sprint Premier  | 2,480  | 11    | Love Well Beauty Supply | 2,000  |
| 3B    | Great Clips     | 1,600  | 12    | AVAILABLE               | 5,140  |
| 4     | H&R Block       | 2,244  | 13    | Five Below              | 11,400 |
| 5     | Gardner Theater | 27,576 | 14    | AVAILABLE               | 7,080  |
| 6     | Big Lots        | 28,027 | 14A   | GameStop                | 2,200  |
| 6A    | Dollar Tree     | 12,000 | 14B   | AVAILABLE               | 18,371 |
| 7     | AT&T Wireless   | 3,579  | 15A   | Aldi                    | 20,769 |
| 8     | Gardner Smiles  | 4,145  | 15B   | Tractor Supply Co.      | 19,831 |
|       |                 |        | 16    | Chipotle                | 2,325  |