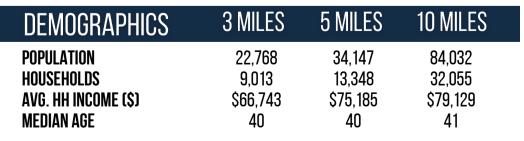

## 360 Timpany Boulevard Gardner, MA 01440

AADT: 4,202 vehicles (Timpany Blvd.)

Avg. Hourly Traffic: 175 vehicles (Timpany Blvd.)