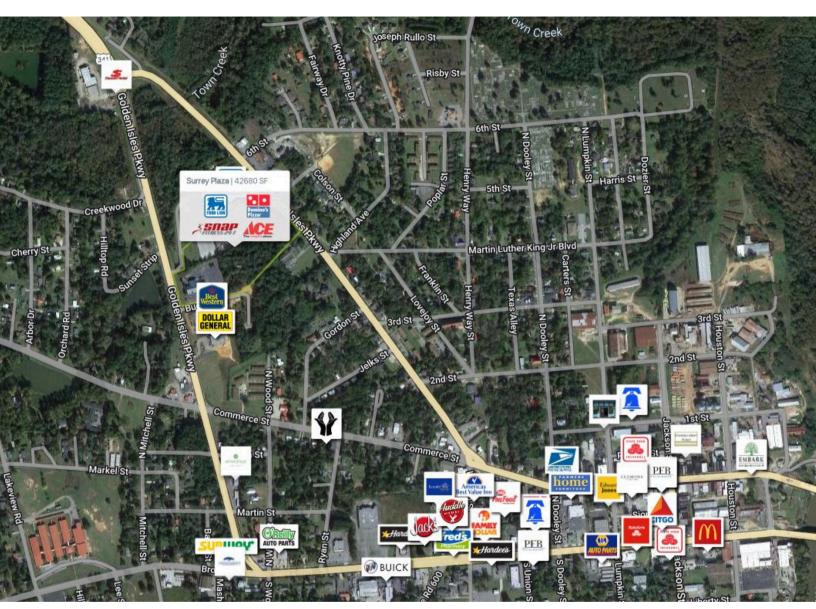

## **RETAILERS INCLUDE**

### 42 Surrey Plaza Hawkinsville, GA 31036

**AADT**: 7,654 (Route 129) **AADT**: 3,025 (Route 26)

Avg. Hourly Traffic: 502 (Route 129)
Avg. Hourly Traffic: 188 (Route 26)