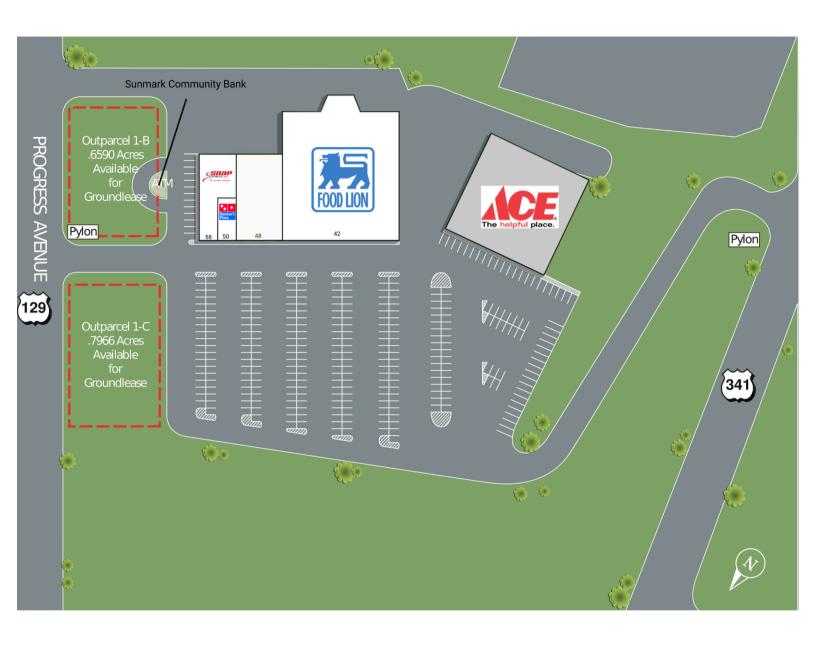

## **RETAILERS INCLUDE**

## 42 Surrey Plaza Hawkinsville, GA 31036

| <b>S</b> | UITE | TENANTS                | S.F.   |  |
|----------|------|------------------------|--------|--|
| 4:       | 2    | Food Lion              | 29,000 |  |
| 48       | 8    | Newnan Tobacco & Vapor | 7,680  |  |
| 50       | C    | Domino's               | 1,500  |  |
| 58       | 8    | Snap Fitness           | 4,500  |  |
| A        | TM   | Sunmark Community Bank | N/A    |  |