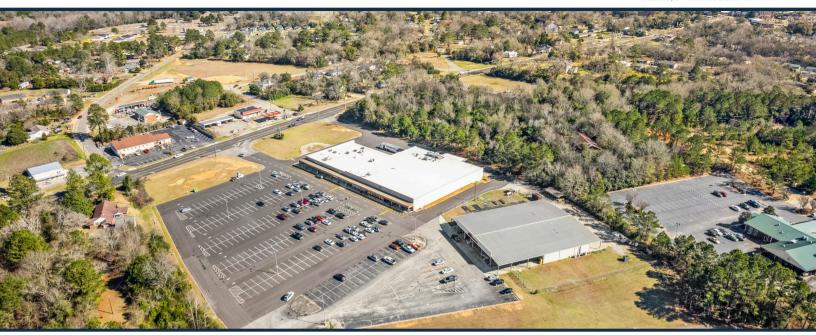

# **Surrey Plaza**

TOTAL
VISITORS
47.4K
[12 MONTHS]

Located just 45 miles south of Macon, GA, Hawkinsville is a vibrant city that offers a perfect blend of convenience and charm. At the heart of it all is Surrey Plaza, a thriving shopping center anchored by the renowned Food Lion. Alongside this market-leading tenant, you'll find a fantastic selection of national and local favorites, including Diva's Beauty Supply, Snap Fitness, and Dominio's. With its prime location next to the popular Ace Hardware, this center enjoys a constant flow of foot traffic. It's no wonder that Surrey Plaza boasts an impressive visit frequency of 9.49, making it the ultimate destination for our loyal customers.

## **OVERVIEW**

42 Surrey Plaza Hawkinsville, GA 31036

For Lease Type: Retail Total SF: 42,680