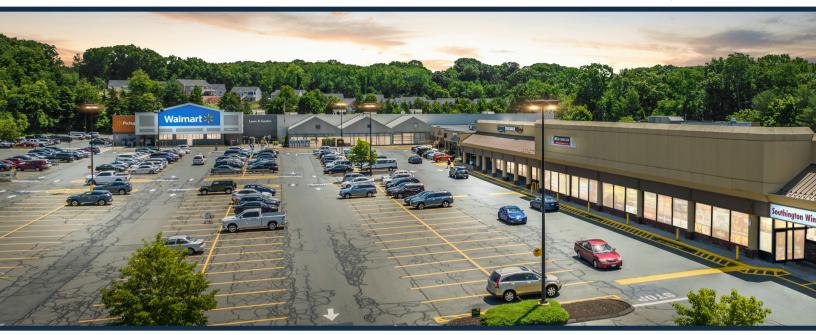

# Southington Center

**TOTAL VISITORS** 332.2K (12 MONTHS)

Southington Center, a thriving retail destination, is anchored by the highly successful Walmart. Strategically located on Queen Street (SR 10), a bustling thoroughfare in the region's primary retail corridor, the center boasts a fully signalized entrance that attracts a steady flow of visitors. Its diverse tenant mix includes renowned brands like Sally Beauty, GameStop, Tapout Fitness, and Santander Bank. Additionally, you'll find a delightful assortment of wine and spirits, nail salons, and casual dining establishments. With an impressive average visit frequency of 5 visits per person, Southington Center has earned a reputation for its exceptional customer loyalty and the high number of repeat visits from its valued patrons.

### **OVERVIEW**

235 Queen Street Southington, CT 06489

For Lease

County: Hartford

Type: Řetail

**Total SF:** 155,842