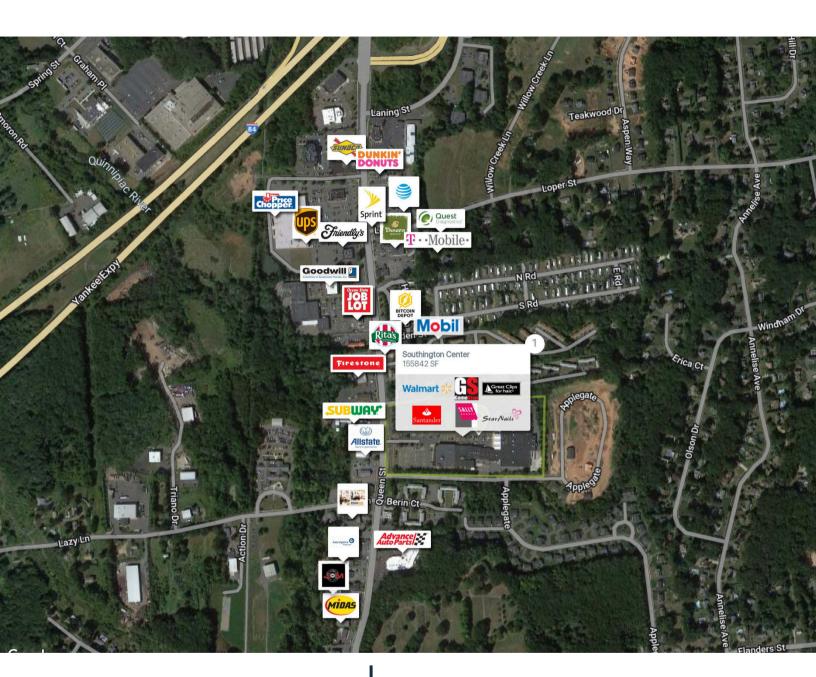

#### **RETAILERS INCLUDE**

# Southington Center | 235 Queen Street Southington, CT 06489

AADT: 9,852 vehicles (Queen St.)

Avg. Hourly Traffic: 410 vehicles (Queen St.)

The information contained herein has been obtained from sources we believe to be reliable; however, we have not investigated nor verified any information and make no guarantee, warranty or representation to the accuracy or completeness of information. By accepting this Marketing Brochure, you agree to release Wheeler Real Estate Company and WHI, R and hold it harmless from any kind of claim, cost, expense, or liability arising out of your investigation and/or lease of this property. This Marketing Brochure and offering is subject to correction or errors and omissions, change of price, prior to sale/lease or withdrawal from the market, without notice.