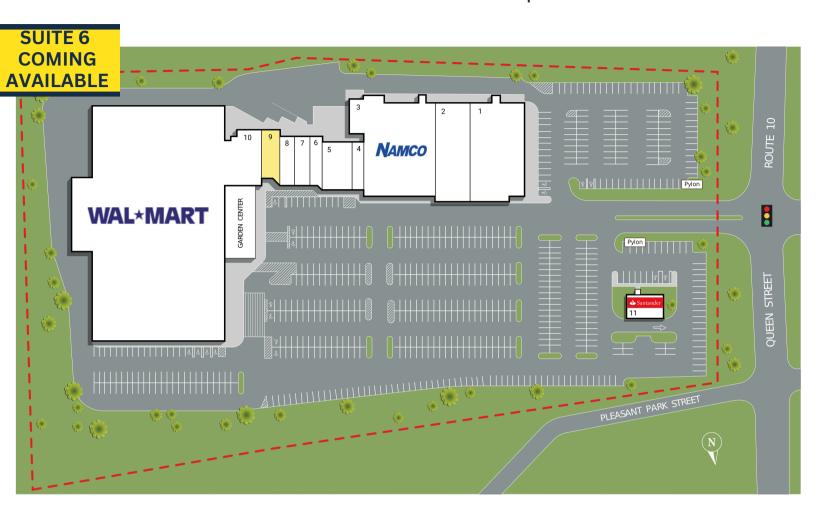

# Southington Center

235 Queen Street Southington, CT 06489

| SUITE | TENANTS                      | S.F.   | SUITE | TENANTS        | S.F.   |
|-------|------------------------------|--------|-------|----------------|--------|
| 1     | Southington Wine & Spirit    | 14,612 | 7     | GameStop       | 1,967  |
| 2     | Tapout Fitness               | 10,000 | 8     | Star Nails     | 2,000  |
| 3     | NAMCO                        | 20,000 | 9     | AVAILABLE      | 2,335  |
| 4     | Great Clips                  | 1,134  | 10    | Wal-Mart       | 95,482 |
| 5     | Noble Japanese Steakhouse    | 3,975  | 11    | Santander Bank | 2,700  |
| 6     | Sally Beauty Supply - COMING | 1,637  |       |                |        |
|       | AVAILABLE                    |        |       |                |        |