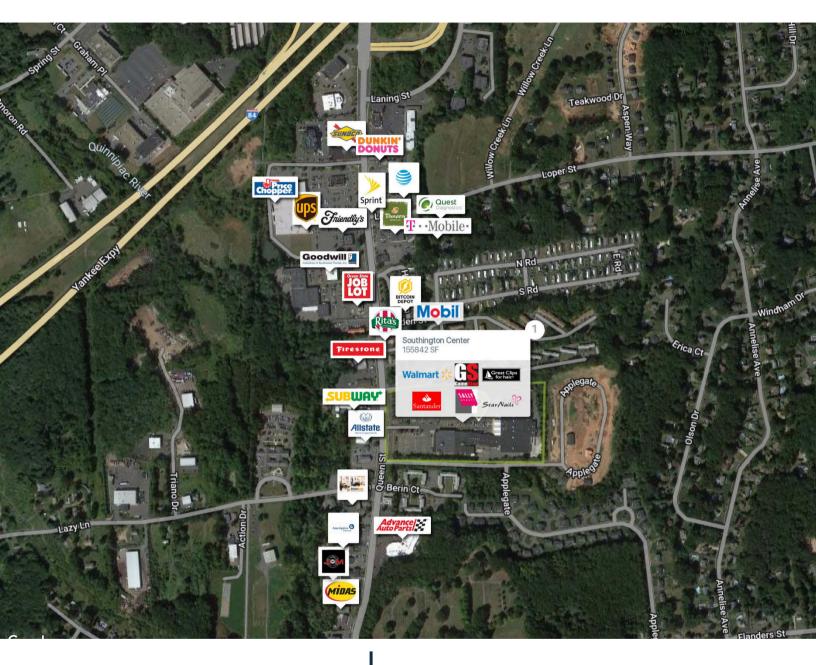

# Southington Center

TOTAL VISITORS 332.2K (12 MONTHS)

Southington Center, a thriving retail destination, is anchored by the highly successful Walmart. Strategically located on Queen Street (SR 10), a bustling thoroughfare in the region's primary retail corridor, the center boasts a fully signalized entrance that attracts a steady flow of visitors. Its diverse tenant mix includes renowned brands like Wal-Mart, Great Clips and GameStop to name a few. Additionally, you'll find a delightful assortment of wine and spirits, nail salons, and casual dining establishments. With an impressive average visit frequency of 5 visits per person, Southington Center has earned a reputation for its exceptional customer loyalty and the high number of repeat visits from its valued patrons.

## **OVERVIEW**

235 Queen Street Southington, CT 06489

**For Lease County:** Hartford Type: Retail Total SF: 155,842

**RETAILERS INCLUDE** Walmart 🔀

GameStop Great Clips