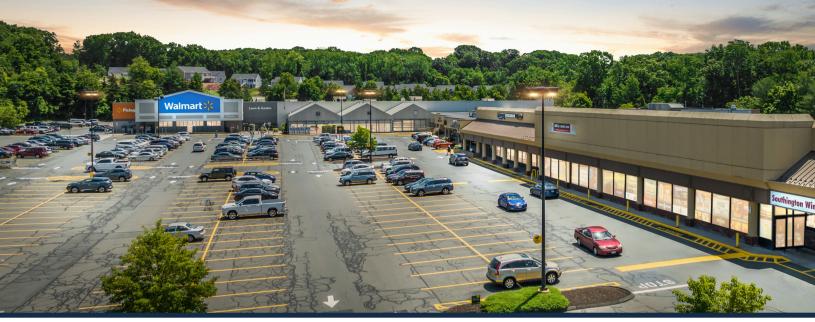

# Southington Center

TOTAL VISITORS 332.2K (12 MONTHS)

Southington Center, a thriving retail destination, is anchored by the highly successful Walmart. Strategically located on Queen Street (SR 10), a bustling thoroughfare in the region's primary retail corridor, the center boasts a fully signalized entrance that attracts a steady flow of visitors. Its diverse tenant mix includes renowned brands like Wal-Mart, Great Clips and GameStop to name a few. Additionally, you'll find a delightful assortment of wine and spirits, nail salons, and casual dining establishments. With an impressive average visit frequency of 5 visits per person, Southington Center has earned a reputation for its exceptional customer loyalty and the high number of repeat visits from its valued patrons.

## **OVERVIEW**

235 Queen Street Southington, CT 06489

**For Lease County:** Hartford Type: Retail Total SF: 155,842

**RETAILERS INCLUDE** Walmart 🔀

GameStop Great Clips