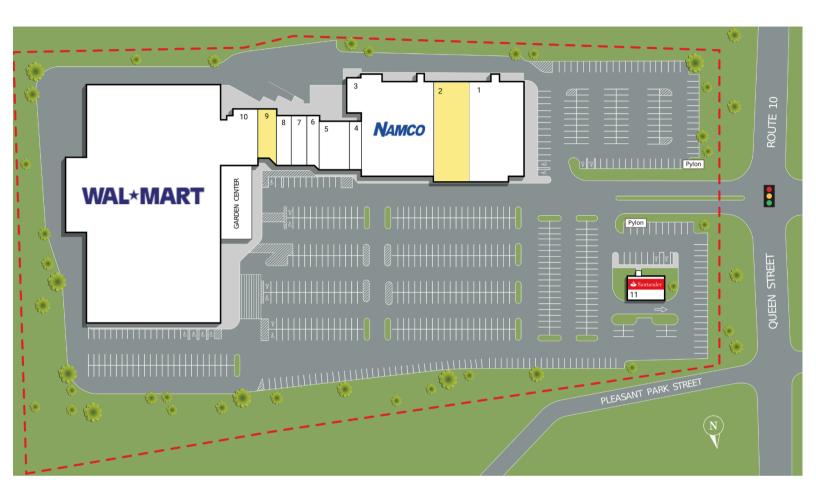

#### 235 Queen Street Southington, CT 06489

| SUITE | TENANTS                   | <b>S</b> . <b>F</b> . | SUITE | TENANTS        | S.F.   |
|-------|---------------------------|-----------------------|-------|----------------|--------|
| 1     | Southington Wine & Spirit | 14,612                | 7     | GameStop       | 1,967  |
| 2     | AVAILABLE                 | 10,000                | 8     | Star Nails     | 2,000  |
| 3     | NAMCO                     | 20,000                | 9     | AVAILABLE      | 2,335  |
| 4     | Great Clips               | 1,134                 | 10    | Wal-Mart       | 95,482 |
| 5     | Noble Japanese Steakhouse | 3,975                 | 11    | Santander Bank | 2,700  |
| 6     | CT Vape & Tobacco         | 1,637                 |       |                |        |