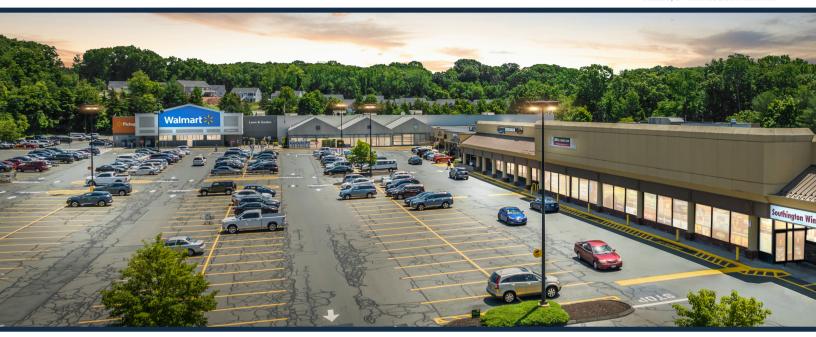

# Southington Center

**TOTAL VISITORS** 332.2K (12 MONTHS)

Southington Center, a thriving retail destination, is anchored by the highly successful Walmart. Strategically located on Queen Street (SR 10), a bustling thoroughfare in the region's primary retail corridor, the center boasts a fully signalized entrance that attracts a steady flow of visitors. Its diverse tenant mix includes renowned brands like Sally Beauty, GameStop, Tapout Fitness, and Santander Bank. Additionally, you'll find a delightful assortment of wine and spirits, nail salons, and casual dining establishments. With an impressive average visit frequency of 5 visits per person, Southington Center has earned a reputation for its exceptional customer loyalty and the high number of repeat visits from its valued patrons.

### **OVERVIEW**

235 Queen Street Southington, CT 06489

For Lease

County: Hartford

Type: Řetail

**Total SF:** 155,842