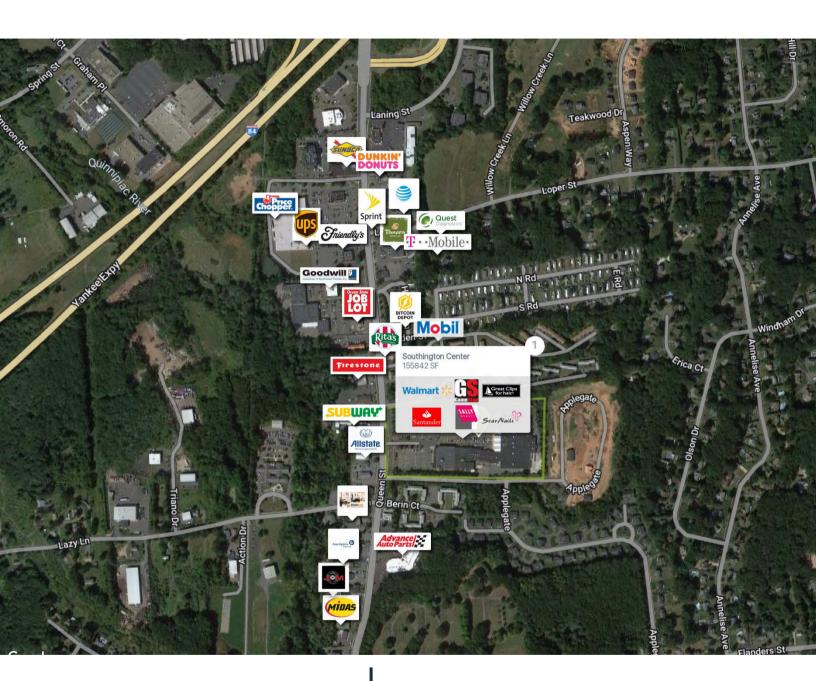

# Southington Center

**TOTAL VISITORS** 332.2K (12 MONTHS)

Southington Center, a thriving retail destination, is anchored by the highly successful Walmart. Strategically located on Queen Street (SR 10), a bustling thoroughfare in the region's primary retail corridor, the center boasts a fully signalized entrance that attracts a steady flow of visitors. Its diverse tenant mix includes renowned brands like Sally Beauty, GameStop, Tapout Fitness, and Santander Bank. Additionally, you'll find a delightful assortment of wine and spirits, nail salons, and casual dining establishments. With an impressive average visit frequency of 5 visits per person, Southington Center has earned a reputation for its exceptional customer loyalty and the high number of repeat visits from its valued patrons.

#### **RETAILERS INCLUDE**