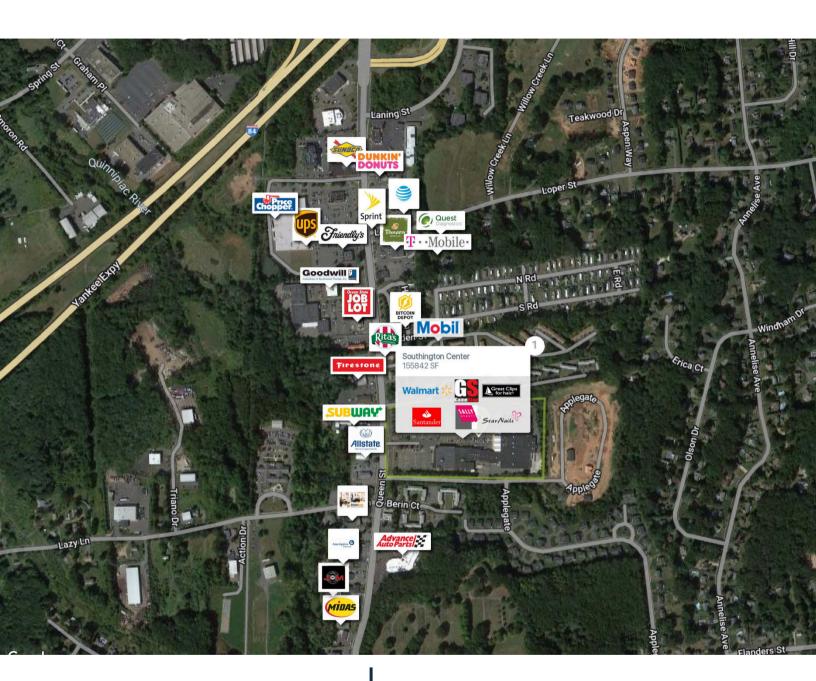

#### **RETAILERS INCLUDE**

# Southington Center

TOTAL **VISITORS** 332.2K (12 MONTHS)

Southington Center, a thriving retail destination, is anchored by the highly successful Walmart. Strategically located on Queen Street (SR 10), a bustling thoroughfare in the region's primary retail corridor, the center boasts a fully signalized entrance that attracts a steady flow of visitors. Its diverse tenant mix includes renowned brands like Wal-Mart, Great Clips and GameStop to name a few. Additionally, you'll find a delightful assortment of wine and spirits, nail salons, and casual dining establishments. With an impressive average visit frequency of 5 visits per person, Southington Center has earned a reputation for its exceptional customer loyalty and the high number of repeat visits from its valued patrons.