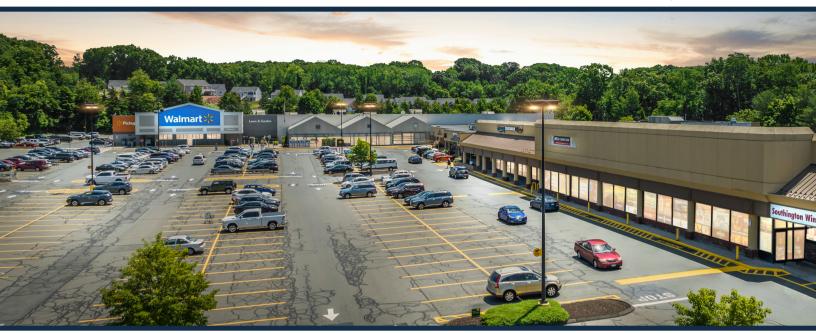

# Southington Center

TOTAL **VISITORS** 332.2K (12 MONTHS)

Southington Center, a thriving retail destination, is anchored by the highly successful Walmart. Strategically located on Queen Street (SR 10), a bustling thoroughfare in the region's primary retail corridor, the center boasts a fully signalized entrance that attracts a steady flow of visitors. Its diverse tenant mix includes renowned brands like Wal-Mart, Great Clips and GameStop to name a few. Additionally, you'll find a delightful assortment of wine and spirits, nail salons, and casual dining establishments. With an impressive average visit frequency of 5 visits per person, Southington Center has earned a reputation for its exceptional customer loyalty and the high number of repeat visits from its valued patrons.

### **OVERVIEW**

235 Queen Street Southington, CT 06489

For Lease

County: Hartford

Type: Řetail

Total SF: 155,842