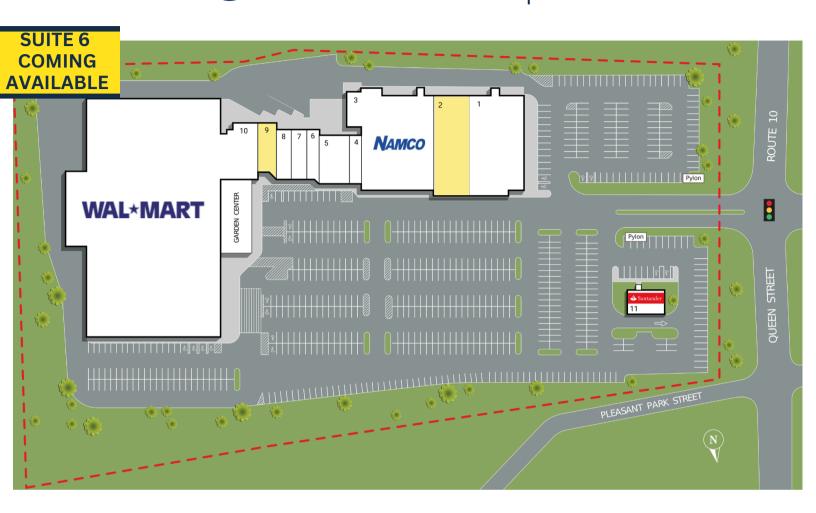

# Southington Center

235 Queen Street Southington, CT 06489

| SUITE | TENANTS                      | S.F.   | SUITE | TENANTS        | S.F.   |
|-------|------------------------------|--------|-------|----------------|--------|
| 1     | Southington Wine & Spirit    | 14,612 | 7     | GameStop       | 1,967  |
| 2     | AVAILABLE                    | 10,000 | 8     | Star Nails     | 2,000  |
| 3     | NAMCO                        | 20,000 | 9     | AVAILABLE      | 2,335  |
| 4     | Great Clips                  | 1,134  | 10    | Wal-Mart       | 95,482 |
| 5     | Noble Japanese Steakhouse    | 3,975  | 11    | Santander Bank | 2,700  |
| 6     | Sally Beauty Supply - COMING | 1,637  |       |                |        |
|       | AVAILABLE                    |        |       |                |        |