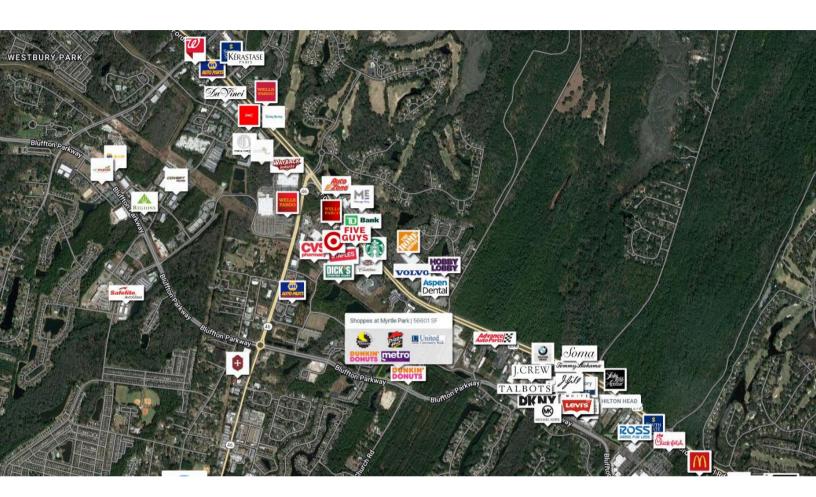

AADT: 17,321 (Burnt Church Road)

Avg. Hourly Traffic: 509 (Burnt Church Road) Avg. Hourly Traffic: 692 (Bluffton Parkway)