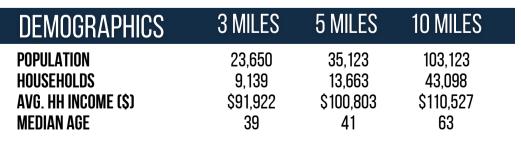

## **Shoppes At Myrtle Park**

TOTAL VISITORS 54.2K (12 MONTHS)

The Shoppes at Myrtle Park provide excellent access from both Burnt Church Rd. and Bluffton Pkwy. With its anchor tenant, the popular Planet Fitness, this center is also home to a variety of retailers such as Dunkin', as well as other businesses that cater to every shopper's needs. With a remarkable visit frequency of 9.78 visits per person, the highest in WHLR's entire portfolio, this shopping center knows how to impress and retain its most loyal customers.

#### **OVERVIEW**

48 - 52 Burnt Church Road Bluffton, SC 29910

For Lease Type: Retail Total SF: 56,601