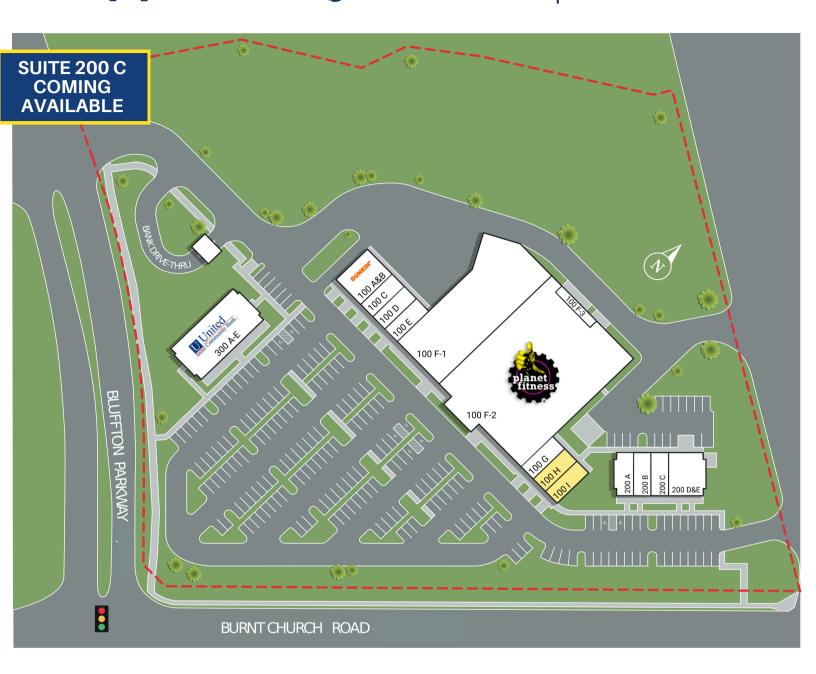

### Shoppes at Myrtle Park | 48 - 52 Burnt Church Road Bluffton, SC 29910

| SUITE     | TENANTS                    | S.F.   | SUITE     | TENANTS                     | S.F.  |
|-----------|----------------------------|--------|-----------|-----------------------------|-------|
| 100 A & B | Dunkin'                    | 2,014  | 100 H     | AVAILABLE                   | 1,007 |
| 100 C     | Cocoa Rose                 | 1,007  | 100 I     | AVAILABLE                   | 1,007 |
| 100 D     | Waters Dry Cleaning        | 1,007  | 200 A     | Island Nutrition            | 1,054 |
| 100 E     | Pink Polish                | 1,007  | 200 B     | Smoke City                  | 1,058 |
| 100 F-1   | Reverence Wrestling Club   | 12,977 | 200 C     | Muthersbaugh Chiropractic - | 1,004 |
| 100 F-2   | Planet Fitness             | 24,724 |           | Coming Available            |       |
| 100 F-3   | Landlord's Electrical Room | 420    | 200 D & E | A 9 Hot Pot                 | 2,104 |
| 100 G     | A-1 Liquors                | 1,007  | 300 A - E | United Community Bank       | 5,212 |