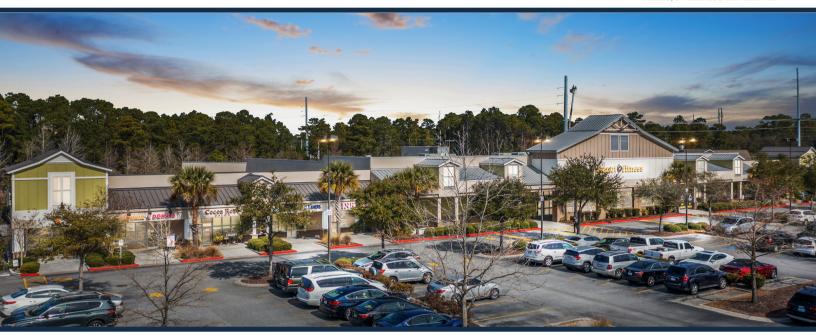

## **Shoppes At Myrtle Park**

TOTAL VISITORS 54.2K (12 MONTHS)

The Shoppes at Myrtle Park provide excellent access from both Burnt Church Rd. and Bluffton Pkwy. With its anchor tenant, the popular Planet Fitness, this center is also home to a variety of retailers such as Dunkin', as well as other businesses that cater to every shopper's needs. With a remarkable visit frequency of 9.78 visits per person, the highest in WHLR's entire portfolio, this shopping center knows how to impress and retain its most loyal customers.

#### **OVERVIEW**

48 - 52 Burnt Church Road Bluffton, SC 29910

For Lease Type: Retail Total SF: 56,601