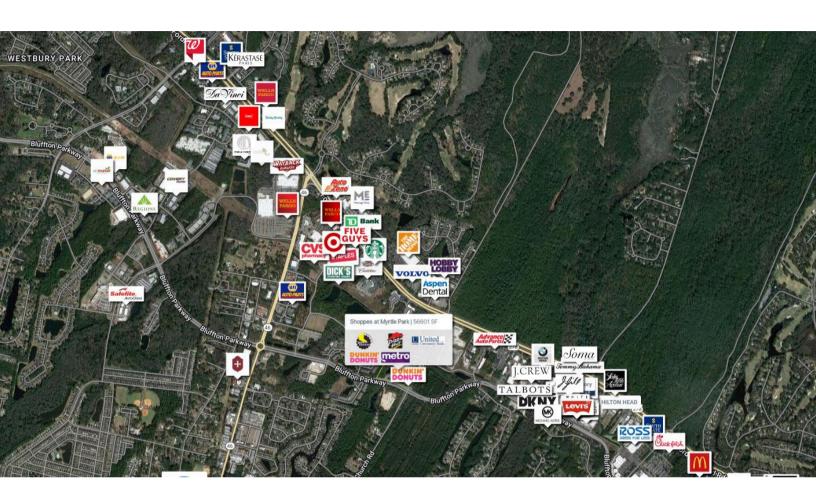

AADT: 17,321 (Burnt Church Road)

Avg. Hourly Traffic: 509 (Burnt Church Road) Avg. Hourly Traffic: 692 (Bluffton Parkway)