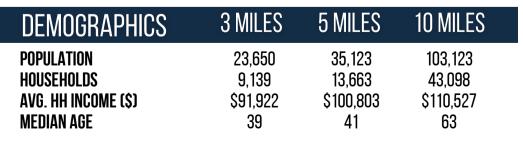

### Shoppes at Myrtle Park 48 - 52 Burnt Church Road Bluffton, SC 29910

| SUITE     | TENANTS                    | S.F.   | SUITE     | TENANTS               | \$.F. |
|-----------|----------------------------|--------|-----------|-----------------------|-------|
| 100 A & B | Dunkin'                    | 2,014  | 100 H     | AVAILABLE             | 1,007 |
| 100 C     | Cocoa Rose                 | 1,007  | 100 I     | AVAILABLE             | 1,007 |
| 100 D     | Waters Dry Cleaning        | 1,007  | 200 A     | Island Nutrition      | 1,054 |
| 100 E     | Pink Polish                | 1,007  | 200 B     | Smoke City            | 1,058 |
| 100 F-1   | Reverence Wrestling Club   | 12,977 | 200 C     | Barbers Ave           | 1,004 |
| 100 F-2   | Planet Fitness             | 24,724 | 200 D & E | A 9 Hot Pot           | 2,104 |
| 100 F-3   | Landlord's Electrical Room | 420    | 300 A - E | United Community Bank | 5,212 |
| 100 G     | A-1 Liquors                | 1,007  |           |                       |       |