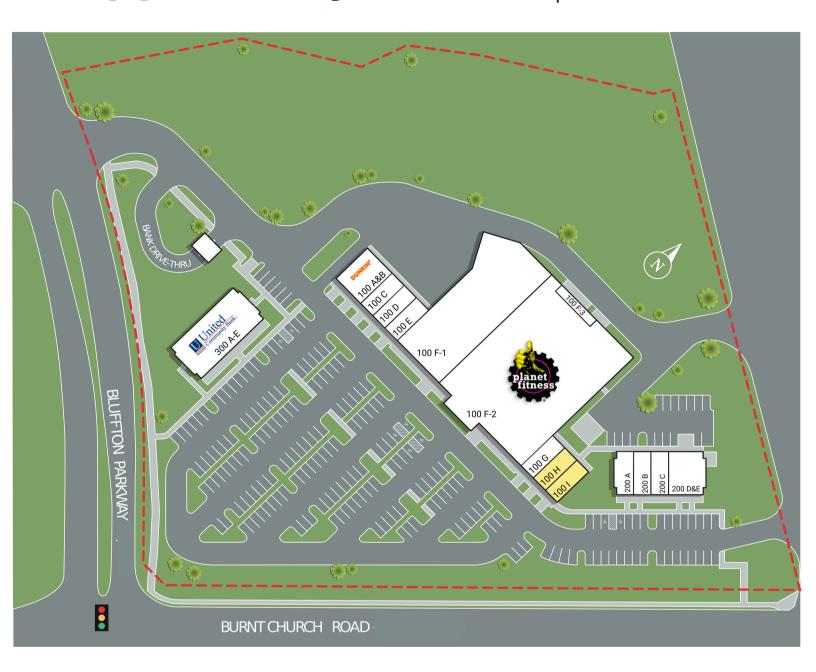

### Shoppes at Myrtle Park 48 - 52 Burnt Church Road Bluffton, SC 29910

| SUITE     | TENANTS                    | S.F.   | SUITE     | TENANTS               | \$.F. |
|-----------|----------------------------|--------|-----------|-----------------------|-------|
| 100 A & B | Dunkin'                    | 2,014  | 100 H     | AVAILABLE             | 1,007 |
| 100 C     | Cocoa Rose                 | 1,007  | 100 I     | AVAILABLE             | 1,007 |
| 100 D     | Waters Dry Cleaning        | 1,007  | 200 A     | Island Nutrition      | 1,054 |
| 100 E     | Pink Polish                | 1,007  | 200 B     | Smoke City            | 1,058 |
| 100 F-1   | Reverence Wrestling Club   | 12,977 | 200 C     | Barbers Ave           | 1,004 |
| 100 F-2   | Planet Fitness             | 24,724 | 200 D & E | A 9 Hot Pot           | 2,104 |
| 100 F-3   | Landlord's Electrical Room | 420    | 300 A - E | United Community Bank | 5,212 |
| 100 G     | A-1 Liquors                | 1,007  |           |                       |       |