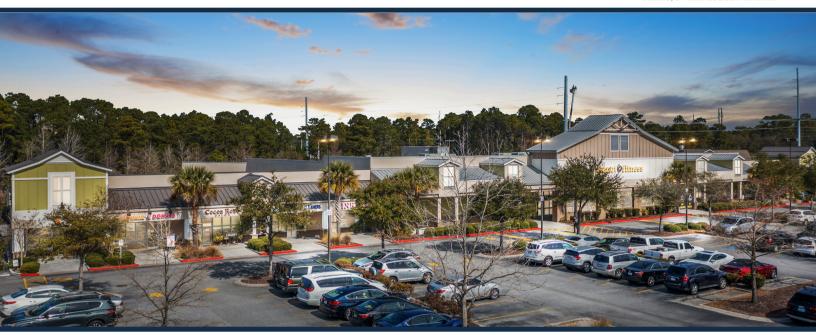

## **Shoppes At Myrtle Park**

TOTAL
VISITORS
54.2K
(12 MONTHS)

The Shoppes at Myrtle Park provide excellent access from both Burnt Church Rd. and Bluffton Pkwy. With its anchor tenant, the popular Planet Fitness, this center is also home to a variety of retailers such as Dunkin', as well as other businesses that cater to every shopper's needs. With a remarkable visit frequency of 9.78 visits per person, the highest in WHLR's entire portfolio, this shopping center knows how to impress and retain its most loyal customers.

#### **OVERVIEW**

48 - 52 Burnt Church Road Bluffton, SC 29910

For Lease Type: Retail Total SF: 56,601