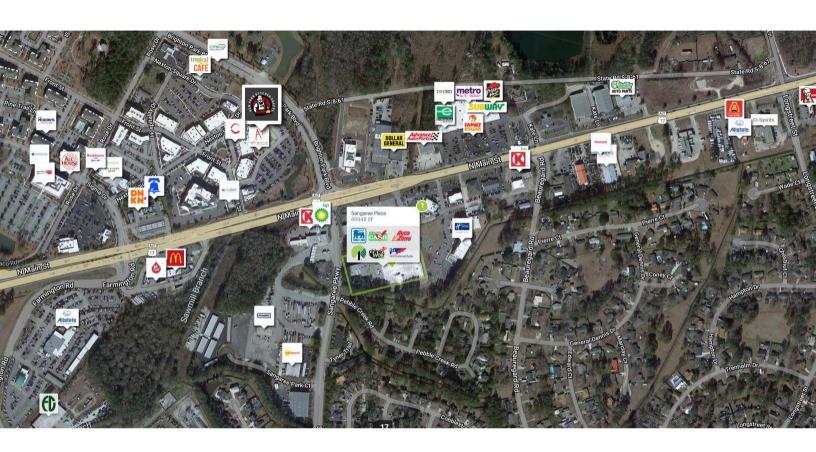

# **Sangaree Plaza**

TOTAL VISITORS 144.8K (12 MONTHS)

Located just a mere half mile away from I-26, the newly revamped Sangaree Plaza proudly showcases its superb frontage, remarkable visibility, effortless accessibility, and remarkable exposure. With the esteemed presence of the market-leading Food Lion as the main attraction, this national retailer is accompanied by other industry giants like Dollar Tree and cherished local businesses. Boasting an incredible visit frequency of 4.72 visits per customer, Sangaree Plaza continues to captivate and retain its most devoted patrons.

## **RETAILERS INCLUDE**

# Sangaree Plaza