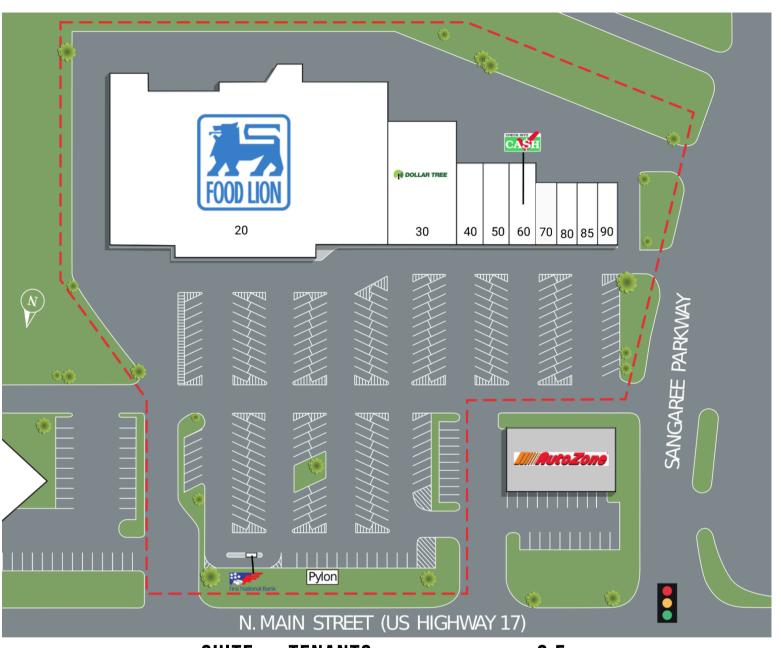

## **RETAILERS INCLUDE**

### 1625 N. Main Street Summerville, SC 29486

| SUITE | TENANTS                 | S.F.   |
|-------|-------------------------|--------|
| 20    | Food Lion               | 47,698 |
| 30    | Dollar Tree             | 8,450  |
| 40    | China Wok               | 2,000  |
| 50    | The Italian Bistro      | 2,000  |
| 60    | Check Into Cash         | 2,000  |
| 70    | Sub Station II          | 1,200  |
| 80    | Beauty Nails            | 1,200  |
| 85    | Dab City Tobacco & Vape | 1,200  |
| 90    | Captain Jack's Liquors  | 1,200  |
| ATM   | First National Bank     | N/A    |