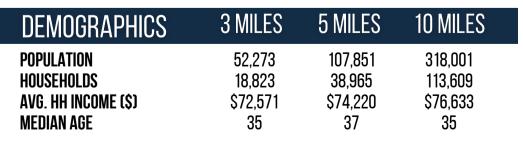

# **Sangaree Plaza**

TOTAL VISITORS 144.8K (12 MONTHS)

Located just a mere half mile away from I-26, the newly revamped Sangaree Plaza proudly showcases its superb frontage, remarkable visibility, effortless accessibility, and remarkable exposure. With the esteemed presence of the market-leading Food Lion as the main attraction, this national retailer is accompanied by other industry giants like Dollar Tree and cherished local businesses. Boasting an incredible visit frequency of 4.72 visits per customer, Sangaree Plaza continues to captivate and retain its most devoted patrons.

#### 1625 N. Main Street Summerville, SC 29486

AADT: 34,904 (N. Main Street)