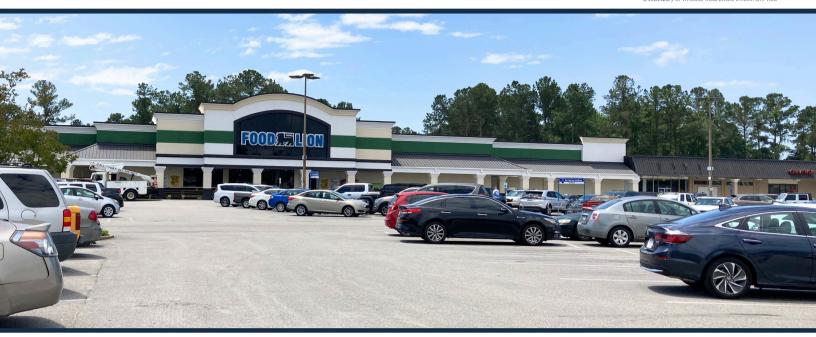

# **Sangaree Plaza**

TOTAL VISITORS 144.8K (12 MONTHS)

Located just a mere half mile away from I-26, the newly revamped Sangaree Plaza proudly showcases its superb frontage, remarkable visibility, effortless accessibility, and remarkable exposure. With the esteemed presence of the market-leading Food Lion as the main attraction, this national retailer is accompanied by other industry giants like Dollar Tree and cherished local businesses. Boasting an incredible visit frequency of 4.72 visits per customer, Sangaree Plaza continues to captivate and retain its most devoted patrons.