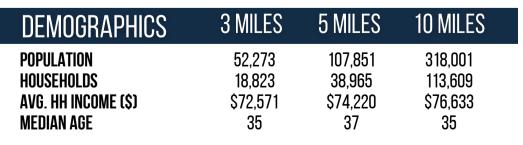

# **Sangaree Plaza**

TOTAL VISITORS 144.8K (12 MONTHS)

Located just a mere half mile away from I-26, the newly revamped Sangaree Plaza proudly showcases its superb frontage, remarkable visibility, effortless accessibility, and remarkable exposure. With the esteemed presence of the market-leading Food Lion as the main attraction, this national retailer is accompanied by other industry giants like Dollar Tree and cherished local businesses. Boasting an incredible visit frequency of 4.72 visits per customer, Sangaree Plaza continues to captivate and retain its most devoted patrons.

### **OVERVIEW**

1625 N. Main Street Summerville, SC 29486

For Lease Type: Retail Total SF: 66,948

## **RETAILERS INCLUDE**







### **LEASING ASSOCIATE**





**Kevin Conway** Sr. Leasing Manager (757) 618-5932 kconway@whlr.us

# Sangaree Plaza

### 1625 N. Main Street Summerville, SC 29486



| SUITE | TENANTS                 | S.F.   |
|-------|-------------------------|--------|
| 20    | Food Lion               | 47,698 |
| 30    | Dollar Tree             | 8,450  |
| 40    | China Wok               | 2,000  |
| 50    | The Italian Bistro      | 2,000  |
| 60    | Check Into Cash         | 2,000  |
| 70    | AVAILABLE               | 1,200  |
| 80    | Beauty Nails            | 1,200  |
| 85    | Dab City Tobacco & Vape | 1,200  |
| 90    | Captain Jack's Liquors  | 1,200  |
| ATM   | First National Bank     | N/A    |

# **Sangaree Plaza**

#### 1625 N. Main Street Summerville, SC 29486





AADT: 34,904 (N. Main Street)

#### DISCLAIME