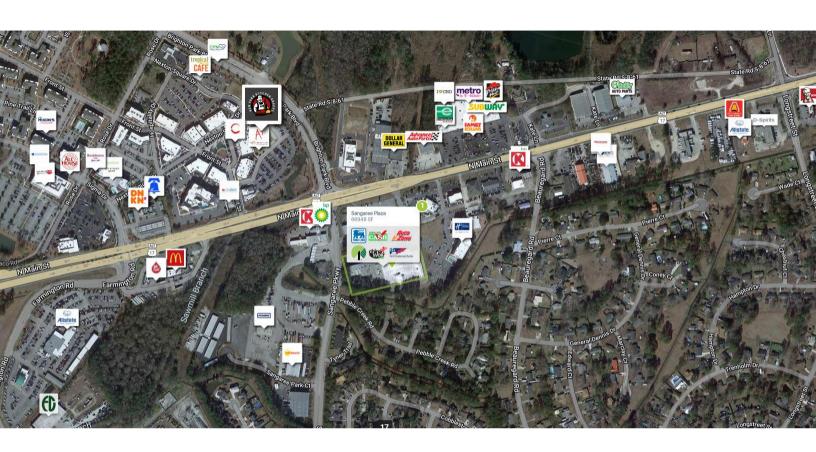

# **Sangaree Plaza**

TOTAL VISITORS 144.8K (12 MONTHS)

Located just a mere half mile away from I-26, the newly revamped Sangaree Plaza proudly showcases its superb frontage, remarkable visibility, effortless accessibility, and remarkable exposure. With the esteemed presence of the market-leading Food Lion as the main attraction, this national retailer is accompanied by other industry giants like Dollar Tree and cherished local businesses. Boasting an incredible visit frequency of 4.72 visits per customer, Sangaree Plaza continues to captivate and retain its most devoted patrons.

### **OVERVIEW**

1625 N. Main Street Summerville, SC 29486

For Lease Type: Retail Total SF: 66,948

## **RETAILERS INCLUDE**

# Sangaree Plaza

# **Sangaree Plaza**