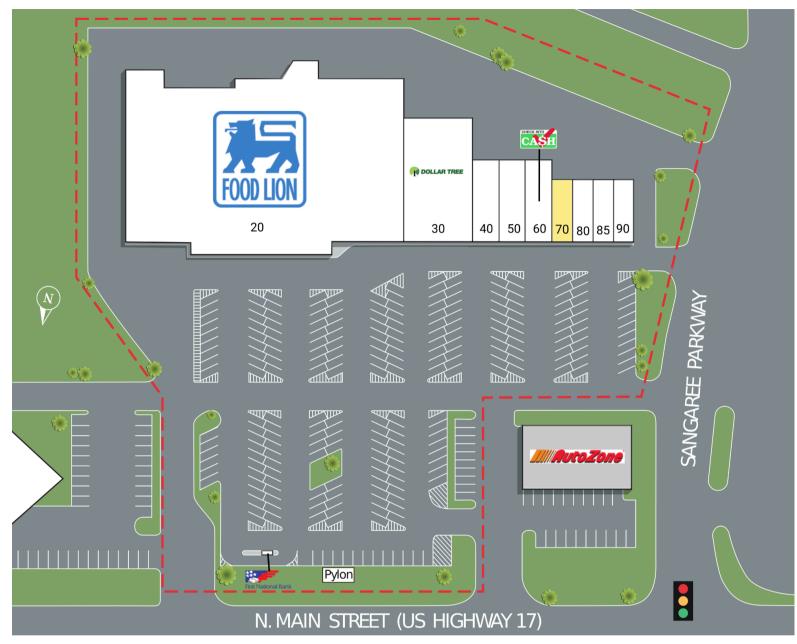

## **RETAILERS INCLUDE**

### 1625 N. Main Street Summerville, SC 29486

| SUITE | TENANTS                 | S.F.   |
|-------|-------------------------|--------|
| 20    | Food Lion               | 47,698 |
| 30    | Dollar Tree             | 8,450  |
| 40    | China Wok               | 2,000  |
| 50    | The Italian Bistro      | 2,000  |
| 60    | Check Into Cash         | 2,000  |
| 70    | AVAILABLE               | 1,200  |
| 80    | Beauty Nails            | 1,200  |
| 85    | Dab City Tobacco & Vape | 1,200  |
| 90    | Captain Jack's Liquors  | 1,200  |
| ATM   | First National Bank     | N/A    |