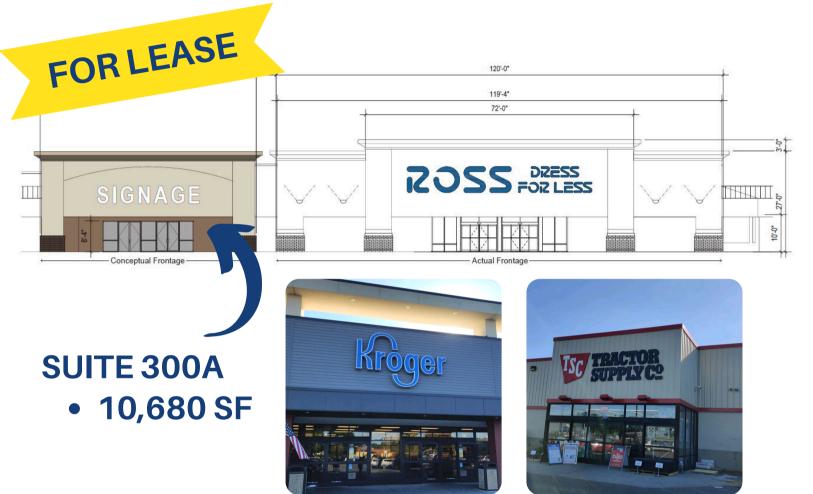

# \$5,000 BROKER BONUS

\*\*Broker Bonus for the full 10,680 SF: Provided (i) a LOI with a qualified retailer (minimum 10-year initial term) is fully executed prior to 12/31/2024 and (ii) a lease is fully executed within 45 days of the signed LOI.

| SUITE | TENANTS                      | <b>S</b> . <b>F</b> . | SUITE | TENANTS                       | <b>S</b> . <b>F</b> . |
|-------|------------------------------|-----------------------|-------|-------------------------------|-----------------------|
| 100   | Tractor Supply               | 25,709                | 500   | Kroger                        | 48,780                |
| 110   | Planet Fitness               | 24,945                | 600   | Dollar General                | 8,470                 |
| 120   | Goodwill                     | 15,277                | 710   | Marti & Liz Shoes             | 2,800                 |
| 200   | AVAILABLE                    | 4,400                 | 720   | Nail First                    | 1,200                 |
| 220   | Beltone                      | 1,200                 | 740   | Security Finance              | 1,200                 |
| 230   | Great Clips                  | 1,200                 | 750   | People Link Staffing          | 1,200                 |
| 240   | Herbalife                    | 1,600                 | 800   | El Coastal Mexican Restaurant | 6,800                 |
| 250   | Credit Central Loans & Taxes | 1,600                 | 850   | Shoe Sensation                | 5,206                 |
| 270   | Cosmo Prof                   | 2,182                 | 905   | 1st Franklin Financial        | 2,100                 |
| 280   | LifeAid Medical Equipment    | 3,818                 | 910   | China Wok Buffet              | 2,735                 |
| 300A  | AVAILABLE                    | 10,680                | 920   | AVAILABLE                     | 2,185                 |
| 300B  | Ross Dress for Less          | 22,000                | 925   | Glam Room Salon & Spa         | 2,135                 |
| 410   | AVAILABLE                    | 5,600                 | 930   | Monster Jewelry               | 1,165                 |
| 440   | Sushi Thai                   | 750                   | 945   | Sun Credit                    | 1,500                 |
| 450   | Sushi Thai                   | 1,900                 | 950   | All Things E-Cigs             | 1,200                 |
| 455   | Storage                      | 150                   | 955   | Subway                        | 1,020                 |
| 460   | Sally Beauty Supply          | 1,550                 |       |                               |                       |