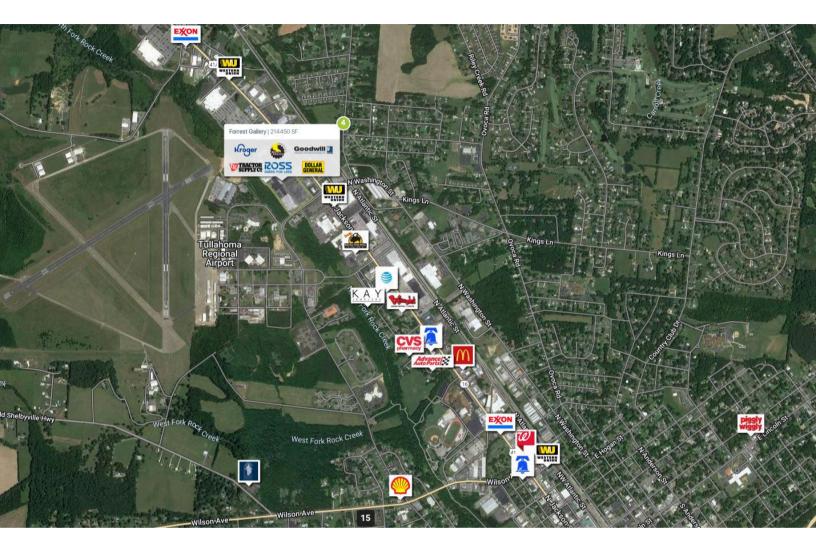

TOTAL Visitors 204.9k (12 Months)

Tullahoma, the outstanding "micropolitan" city in Tennessee, claims the top spot in economic strength factors. This bustling center, anchored by the highly successful Kroger, offers not only excellent visibility but also exciting co-tenancy options. Alongside Kroger, you'll find other renowned retailers such as Dollar General, Planet Fitness, Tractor Supply, and Subway, just to name a few. With an impressive visit frequency of 8.79 visits per person, Forrest Gallery truly excels in serving their most dedicated customers.

AADT: 20,586 (N. Jackson Street) Avg. Hourly Traffic: 1,443 (N. Jackson Street)