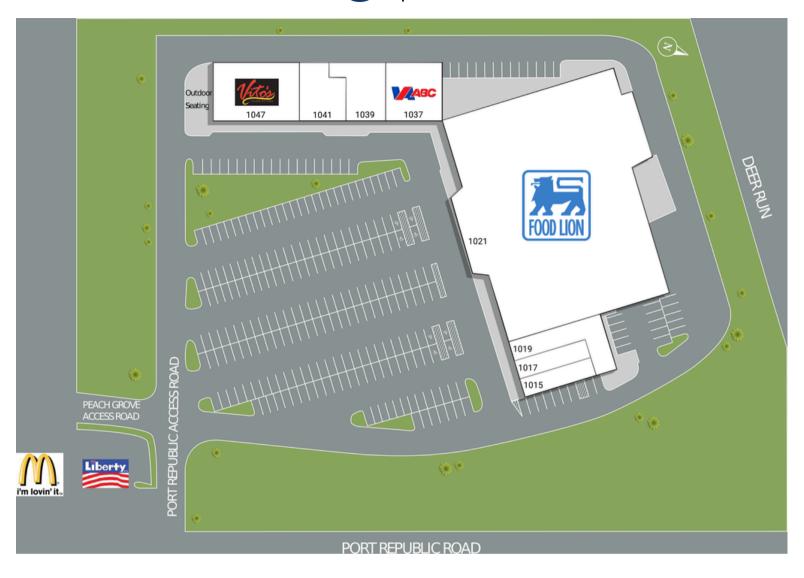

### 1021 Port Republic Road Harrisonburg, VA 22801

| SUITE | TENANTS                | S.F.   |
|-------|------------------------|--------|
| 1015  | Vietopia Restaurant    | 1,160  |
| 1017  | Madison Nails          | 1,200  |
| 1019  | You Made It            | 3,600  |
| 1021  | Food Lion              | 45,000 |
| 1037  | Virginia ABC           | 3,600  |
| 1039  | Bobo Cafe VA           | 2,650  |
| 1041  | Papa Joe's Smoke Shop  | 2,690  |
| 1047  | Vito's Italian Kitchen | 5,465  |
|       |                        |        |

#### 1021 Port Republic Road Harrisonburg, VA 22801