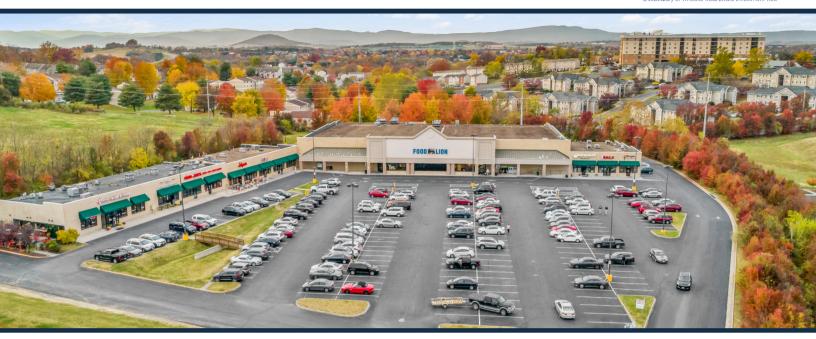

# Port Crossing

TOTAL VISITORS 204.1K (12 MONTHS)

Harrisonburg is proud to be the home of James Madison University (JMU), with a student population of over 22,000. JMU has recently constructed a state-of-the-art athletic facility conveniently located just across from Port Crossing. Additionally, Rockingham Memorial Hospital and Health has built a magnificent 600,000 sq. ft., 238-bed facility only one mile south of Port Crossing. Anchored by the ever-popular Food Lion, this shopping center offers a diverse range of tenants that cater to every need. With an impressive visit frequency of 3.72, this shopping center truly understands the importance of keeping its loyal customers coming back for more.

# **OVERVIEW**

1021 Port Republic Road Harrisonburg, VA 22801

For Lease Type: Retail Total SF: 65,365