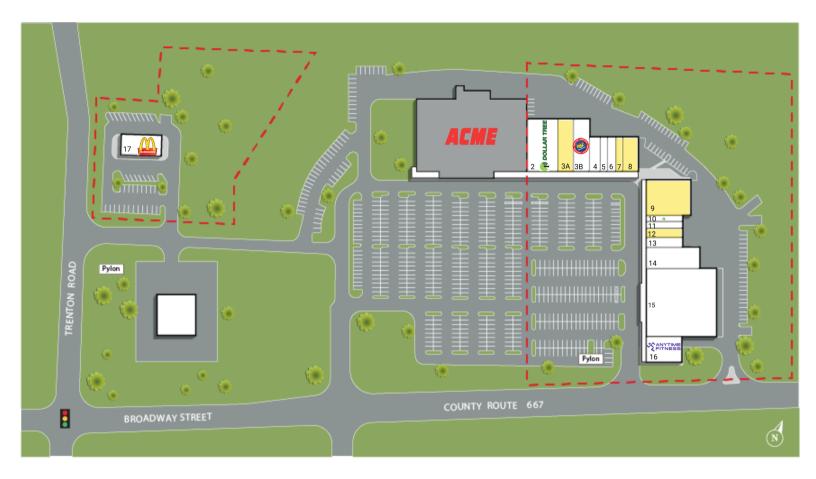

# **Pine Grove Plaza**

18 Broadway Street Browns Mills, NJ 08015

| SUITE | TENANTS                      | S.F.  | SUITE | TENANTS                       | S.F.   |
|-------|------------------------------|-------|-------|-------------------------------|--------|
| 2     | Dollar Tree                  | 9,000 | 10    | H&R Block                     | 1,200  |
| 3A    | AVAILABLE                    | 4,200 | 11    | Top Nails                     | 1,212  |
| 3B    | Rent-A-Center                | 4,200 | 12    | AVAILABLE                     | 1,640  |
| 4     | T-Mobile                     | 2,160 | 13    | Mills Veterinary Care         | 2,048  |
| 5     | Hair Cuttery                 | 1,200 | 14    | Happy Taps, Spirits, Liquors, | 5,640  |
| 6     | Alba Pizza                   | 1,603 |       | Wine, Beer                    |        |
| 7     | AVAILABLE                    | 1,140 | 15    | Ollie's Bargain Outlet        | 24,963 |
| 8     | AVAILABLE - Restaurant Ready | 2,800 | 16    | Anytime Fitness               | 4,800  |
| 9     | AVAILABLE                    | 8,000 | 17    | McDonald's                    | 3,500  |