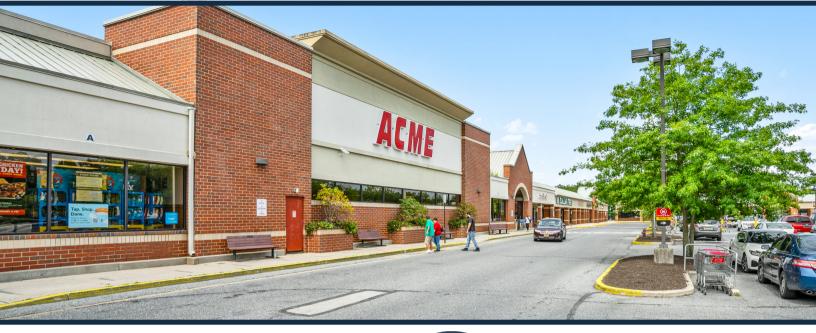

### **OVERVIEW**

18 Broadway Street Browns Mills, NJ 08015

For Lease County: Burlington Type: Retail Total SF: 86,089

TOTAL Visitors 91.5K (12 Months)

As the most convenient grocery option in Brown Mills, Pine Grove Plaza attracts a large number of local consumers every day. This ACME shadow-anchored property offers an opportunity for an additional pad in its parking area, alongside popular establishments like McDonald's and AutoZone. Pine Grove Plaza also benefits from the presence of a high-performing Dollar Tree and its strategic location near McGuire Air Force Base, which employs nearly 7,700 individuals. Other tenants in diverse categories such as hair, nails, fast food, automotive, and health and fitness further enhance the shopping experience. With an impressive visit frequency of 6.26, Pine Grove's loyal customer base continues to grow exponentially.