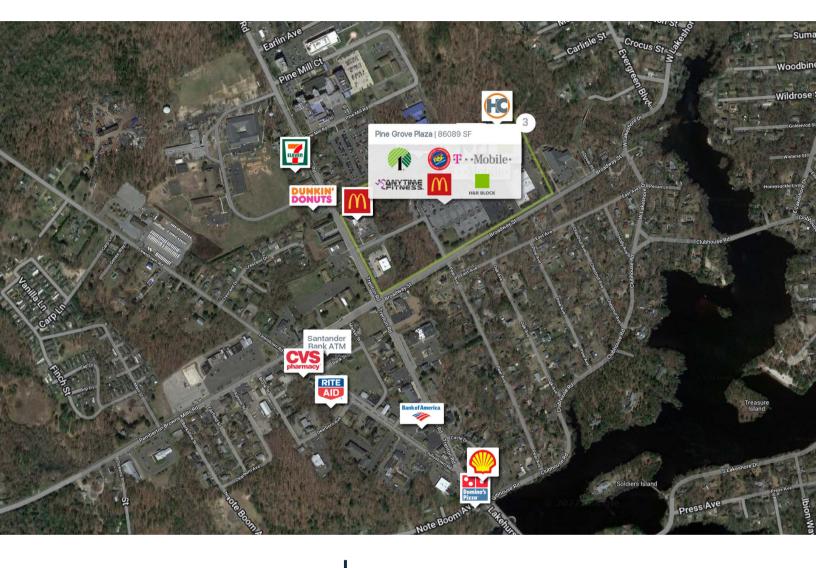

TOTAL Visitors 91.5K (12 Months)

As the most convenient grocery option in Brown Mills, Pine Grove Plaza attracts a large number of local consumers every day. This ACME shadow-anchored property offers an opportunity for an additional pad in its parking area, alongside popular establishments like McDonald's and AutoZone. Pine Grove Plaza also benefits from the presence of a high-performing Dollar Tree and its strategic location near McGuire Air Force Base, which employs nearly 7,700 individuals. Other tenants in diverse categories such as hair, nails, fast food, automotive, and health and fitness further enhance the shopping experience. With an impressive visit frequency of 6.26, Pine Grove's loyal customer base continues to grow exponentially.

## Pine Grove Plaza 18 Broadway Street Browns Mills, NJ 08015

AADT: 6,740 vehicles (Broadway St.) Avg. Hourly Traffic: 405 vehicles (Broadway St.)