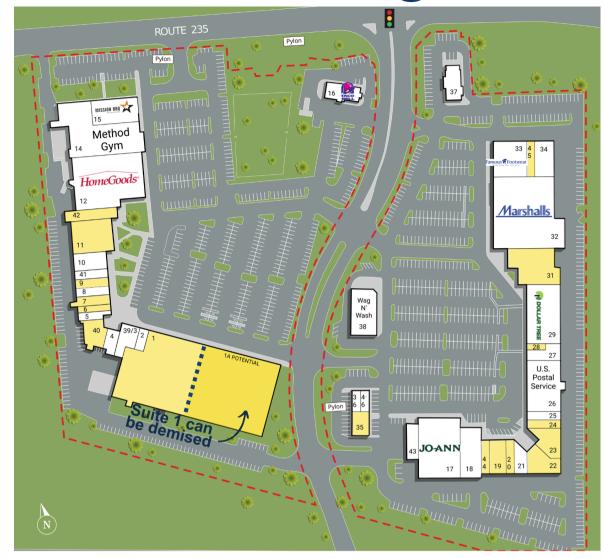

### 27355 MacArthur Blvd. California, MD 20619

| SUITE | TENANTS                      | <b>S</b> . <b>F</b> . | SUITE | TENANTS                        | <b>S</b> . <b>F</b> . |
|-------|------------------------------|-----------------------|-------|--------------------------------|-----------------------|
| 1     | AVAILABLE - can be demised   | 61,466                | 24    | AVAILABLE                      | 1,600                 |
| 2     | Boost Mobile                 | 1,375                 | 25    | TJ Liquors                     | 1,600                 |
| 4     | Kims Nails III               | 1,200                 | 26    | U.S. Postal Service            | 9,500                 |
| 5     | Kwik Wash Laundromat         | 1,200                 | 27    | Thai Inter Restaurant          | 2,400                 |
| 6     | AVAILABLE                    | 1,760                 | 28    | AVAILABLE - Former Barber Shop | 800                   |
| 7     | AVAILABLE                    | 1,600                 | 29    | Dollar Tree                    | 11,200                |
| 8     | Sally Beauty Supply          | 1,600                 | 31    | AVAILABLE                      | 8,995                 |
| 9     | AVAILABLE                    | 1,600                 | 32    | Marshalls                      | 27,000                |
| 10    | Sword & Spoons               | 3,200                 | 33    | Famous Footwear                | 6,700                 |
| 11    | AVAILABLE                    | 7,500                 | 34    | Teariffic                      | 1,804                 |
| 12    | HomeGoods                    | 19,688                | 35    | AVAILABLE                      | 1,600                 |
| 14    | Method Gym                   | 15,612                | 36    | Woo's Korean Chicken           | 1,200                 |
| 15    | Mission BBQ                  | 6,300                 | 37    | Slim Chickens                  | 3,000                 |
| 16    | Taco Bell                    | 3,500                 | 38    | Wag N' Wash                    | 6,561                 |
| 17    | Joann Fabrics                | 14,058                | 39/3  | Active Physical Therapy        | 2,943                 |
| 18    | Asahi Japanese Restaurant    | 6,000                 | 40    | AVAILABLE                      | 3,877                 |
| 19    | AVAILABLE                    | 3,200                 | 41    | Sword & Spoons                 | 1,600                 |
| 20    | AVAILABLE                    | 1,600                 | 42    | AVAILABLE                      | 3,125                 |
| 21    | Method Studio                | 2,148                 | 43    | Nationwide Dent Repair         | 2,478                 |
| 22    | AVAILABLE - Restaurant Ready | 3,400                 | 44    | AVAILABLE                      | 1,600                 |
| 23    | AVAILABLE                    | 3,848                 | 45    | AVAILABLE                      | 1,496                 |
|       |                              |                       | 46    | Happy Seafood House            | 1,200                 |