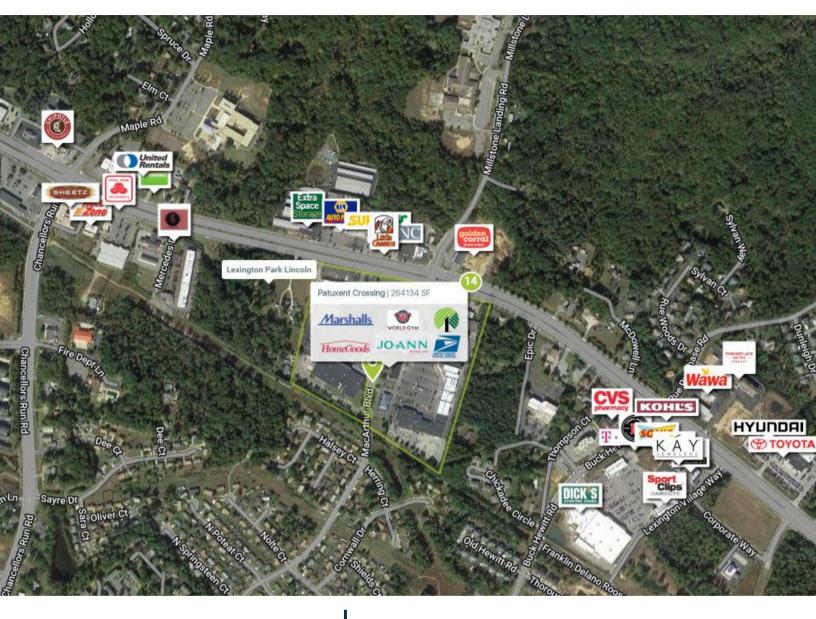

## **OVERVIEW**

27355 MacArthur Blvd. California, MD 20619

For Lease County: St. Mary's Type: Retail Total SF: 264, 134

### 27355 MacArthur Blvd. California, MD 20619

AADT: 18,629 vehicles (Three Notch Rd.) Avg. Hourly Traffic: 1,150 vehicles (Three Notch Rd.)