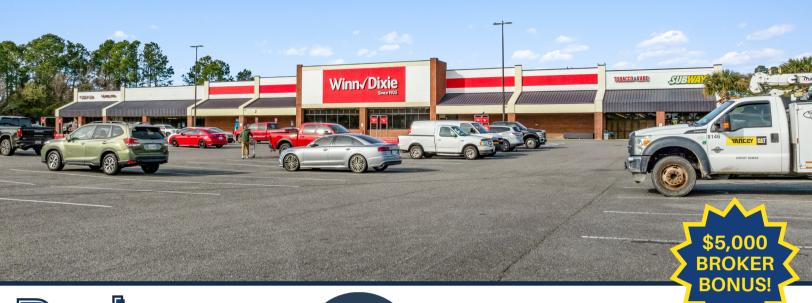

Strategically situated along Golden Isles Parkway and conveniently located just off I-95, Parkway Plaza is a prime destination just a short drive away from the year-round attractions of St. Simons Island, Sea Island, and Jekyll Island. These popular destinations attract a combined total of over 1.5 million visitors annually. With the esteemed Winn Dixie as its anchor, this bustling center has only one vacancy left. Offering an impressive 7,980 square feet of space, you will be joining a lineup of beloved local retailers such as Subway, LA Nails, Chinatown, and Lucky Star Tobacco & Vape. With a remarkable visit frequency of 4.87, Parkway Plaza is recognized for its ability to retain its most loyal customers.

# \$5,000 BROKER BONUS

\*\*Broker Bonus for the full 7,980 SF: Provided (i) a LOI with a qualified retailer (minimum 10-year initial term) is fully executed prior to 12/1/2024 and (ii) a lease is fully executed within 60 days of the signed LOI.