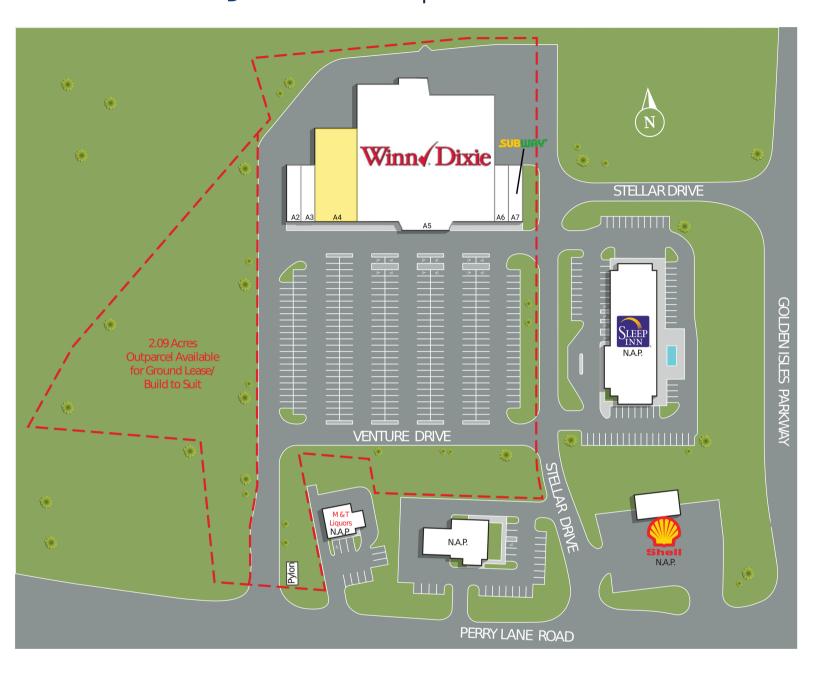

**OVERVIEW** 

303 - 363 Venture Drive Brunswick, GA 31525

For Lease Type: Retail Total SF: 52,365

**RETAILERS INCLUDE** 

**LEASING ASSOCIATE** 

Denbeigh Marchant VP of Leasing (757) 567-2883 denbeigh@whlr.us

#### 303 - 363 Venture Drive Brunswick, GA 31525

| SUITE | TENANTS                   | S.F.   |
|-------|---------------------------|--------|
| A2    | China Panda               | 1,600  |
| A3    | LA Nails                  | 1,600  |
| A4    | AVAILABLE                 | 7,980  |
| A5    | Winn Dixie                | 37,985 |
| A6    | Lucky Star Tobacco & Vape | 1,600  |
| A7    | Subway                    | 1,600  |