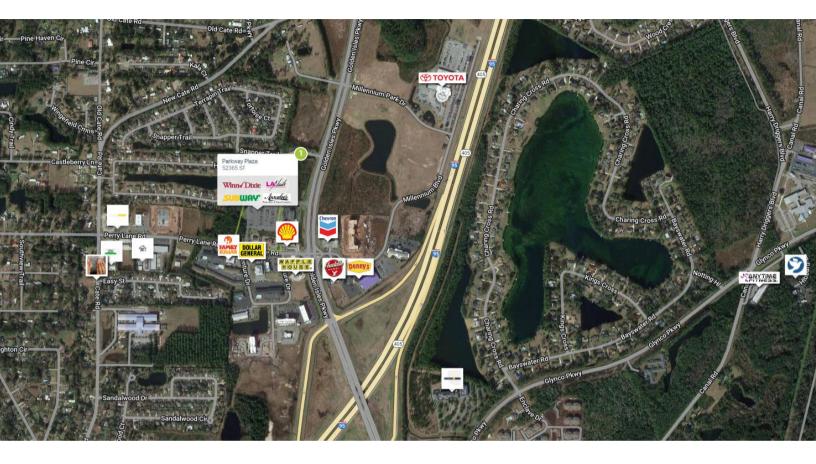

Strategically situated along Golden Isles Parkway and conveniently located just off I-95, Parkway Plaza is a prime destination just a short drive away from the year-round attractions of St. Simons Island, Sea Island, and Jekyll Island. These popular destinations attract a combined total of over 1.5 million visitors annually. With the esteemed Winn Dixie as its anchor, this bustling center has only one vacancy left. Offering an impressive 7,980 square feet of space, you will be joining a lineup of beloved local retailers such as Subway, LA Nails, Chinatown, and Lucky Star Tobacco & Vape. With a remarkable visit frequency of 4.87, Parkway Plaza is recognized for its ability to retain its most loyal customers.