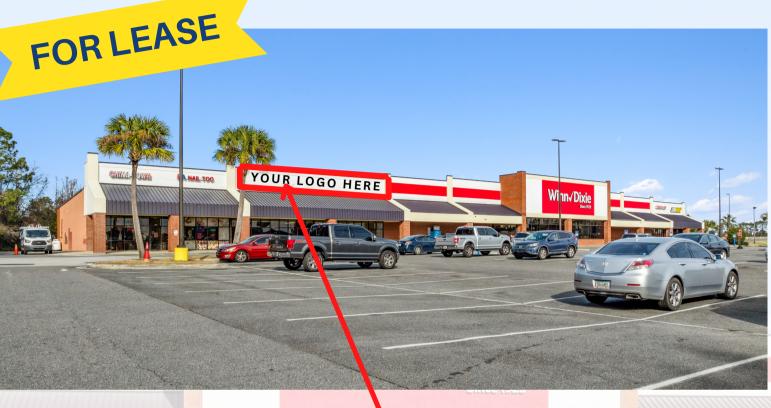

### Suite A4

- 7,980 SF
- Jr. Anchor Box
- Former Dollar General

#### 303 - 363 Venture Drive Brunswick, GA 31525

| SUITE | TENANTS                   | S.F.   |
|-------|---------------------------|--------|
| A2    | China Panda               | 1,600  |
| A3    | LA Nails                  | 1,600  |
| A4    | AVAILABLE                 | 7,980  |
| A5    | Winn Dixie                | 37,985 |
| A6    | Lucky Star Tobacco & Vape | 1,600  |
| A7    | Subway                    | 1,600  |