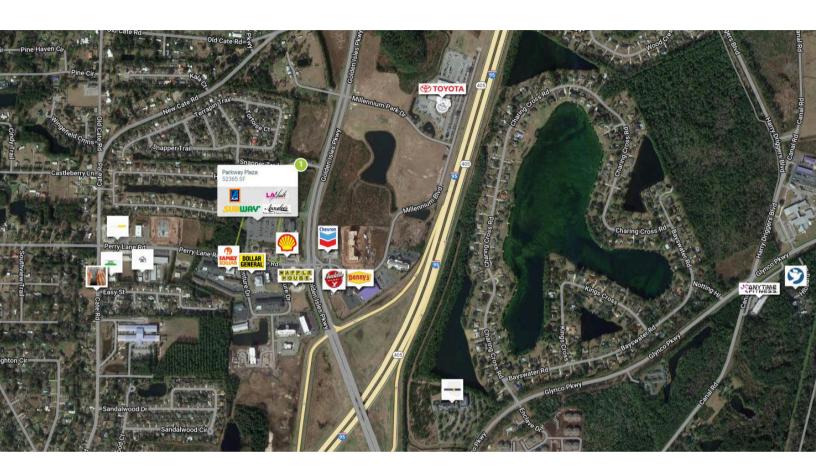

# **Parkway Plaza**

TOTAL VISITORS 93.9K (12 MONTHS)

Strategically situated along Golden Isles Parkway and conveniently located just off I-95, Parkway Plaza is a prime destination just a short drive away from the year-round attractions of St. Simons Island, Sea Island, and Jekyll Island. These popular destinations attract a combined total of over 1.5 million visitors annually. Newly anchored by Aldi, you will be joining a lineup of beloved local retailers such as Subway, LA Nails, Chinatown, and Lucky Star Tobacco & Vape. With a remarkable visit frequency of 4.87, Parkway Plaza is recognized for its ability to retain its most loyal customers.

## **LEASING ASSOCIATE**

| DEMOGRAPHICS        | 3 MILES  | 5 MILES  | 10 MILES |
|---------------------|----------|----------|----------|
| POPULATION          | 25,492   | 42,887   | 81,353   |
| Households          | 9,821    | 16,573   | 32,460   |
| Avg. Hh income (\$) | \$64,700 | \$63,690 | \$80,652 |
| Median age          | 36       | 37       | 41       |