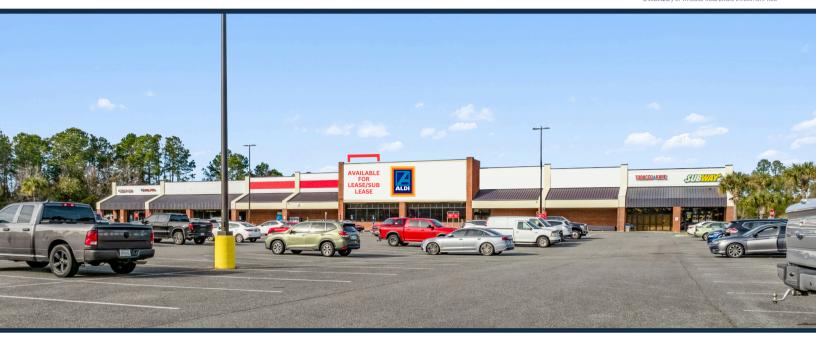

# **Parkway Plaza**

TOTAL VISITORS 93.9K (12 MONTHS)

Strategically situated along Golden Isles Parkway and conveniently located just off I-95, Parkway Plaza is a prime destination just a short drive away from the year-round attractions of St. Simons Island, Sea Island, and Jekyll Island. These popular destinations attract a combined total of over 1.5 million visitors annually. Newly anchored by Aldi, you will be joining a lineup of beloved local retailers such as Subway, LA Nails, Chinatown, and Lucky Star Tobacco & Vape. With a remarkable visit frequency of 4.87, Parkway Plaza is recognized for its ability to retain its most loyal customers.

### **RETAILERS INCLUDE**