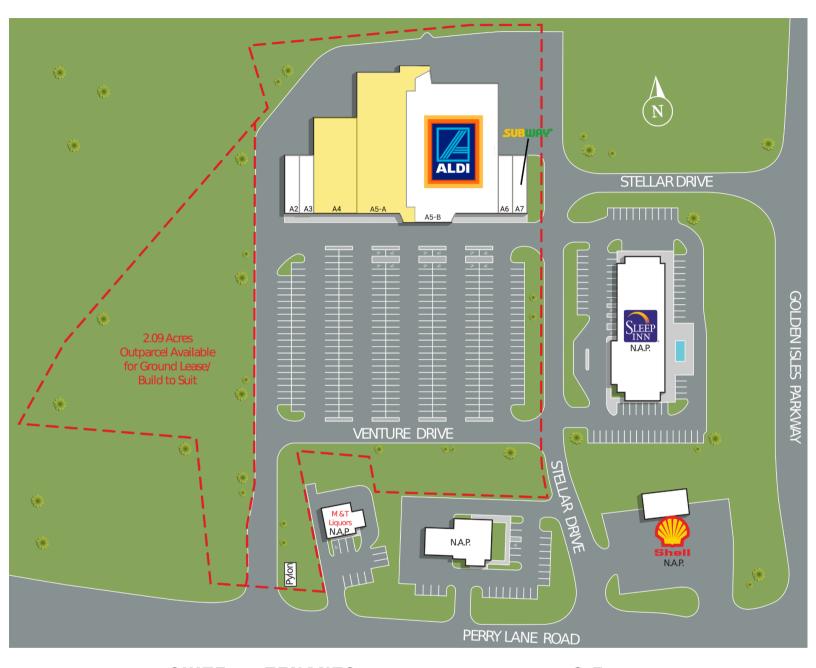

### 303 - 363 Venture Drive Brunswick, GA 31525

|  | SUITE | TENANTS                      | S.F.   |
|--|-------|------------------------------|--------|
|  | A2    | China Panda                  | 1,600  |
|  | A3    | LA Nails                     | 1,600  |
|  | A4    | AVAILABLE                    | 7,980  |
|  | A5-A  | AVAILABLE for Lease/Sublease | 14,625 |
|  | A5-B  | Aldi                         | 23,360 |
|  | A6    | Lucky Star Tobacco & Vape    | 1,600  |
|  | A7    | Subway                       | 1,600  |
|  |       |                              |        |

#### 303 - 363 Venture Drive Brunswick, GA 31525