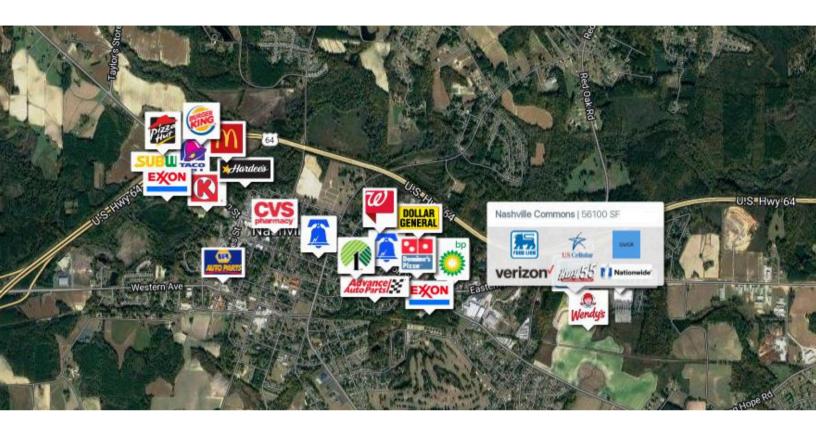

| S.F.   |
|-------|------------------------------------|--------|
| 131   | Food Lion                          | 33,000 |
| 133   | Tops Nails                         | 1,500  |
| 135   | Nationwide Insurance               | 1,500  |
| 137   | Highway 55                         | 1,500  |
| 139   | Pro Spa & Salon                    | 1,500  |
| 141   | Great Wall Chinese Restaurant      | 1,500  |
| 143   | Nashville Tobacco and Vape         | 1,500  |
| 145   | Advantage Therapy & Rehabilitation | 4,500  |
| 155   | Eastern NC Medical Group           | 6,400  |
| 161   | Version Wireless                   | 1,600  |
| 163   | Drugco Pharmacy                    | 1,600  |
|       |                                    |        |

## Nashville Commons Dr. Nashville, NC 27856





#### DISCLAIMER

The information contained herein has been obtained from sources we believe to be reliable; however, we have not investigated nor verified any information and make no guarantee, warranty or representation to the accuracy or completeness of information. By accepting this Marketing Brochure, you agree to release Wheeler Real Estate Company and WHLR and hold it harmless from any kind of claim, cost, expense, or liability arising out of your investigation and/or lease of this property. This Marketing Brochure and offering is subject to correction or errors and omissions, change of price, prior to sale/lease or withdrawal from the market, without notice.