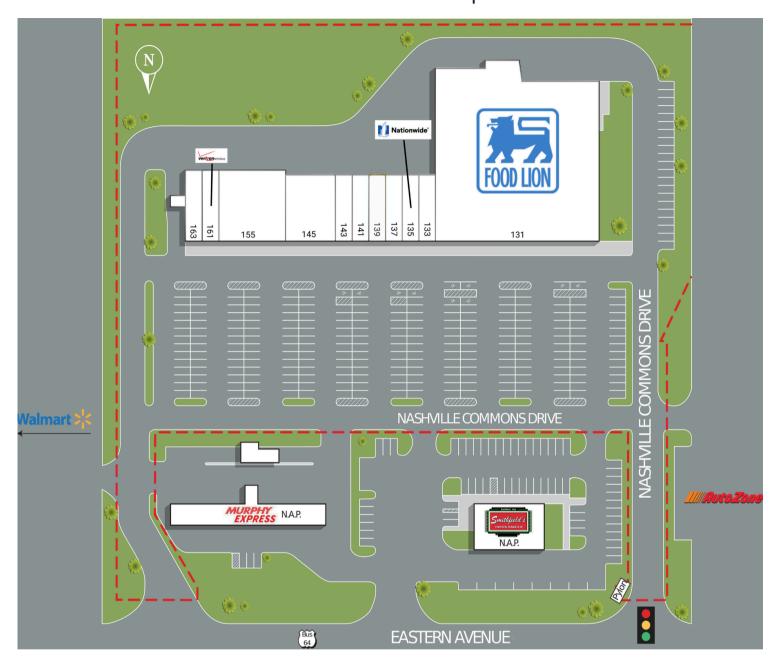

131 - 163 Nashville Commons Dr. Nashville, NC 27856

For Lease Type: Retail **Total SF:** 151,843

**OVERVIEW** 

#### 131 - 163 Nashville Commons Dr. Nashville, NC 27856

| SUITE | TENANTS                            | S.F.   |
|-------|------------------------------------|--------|
| 131   | Food Lion                          | 33,000 |
| 133   | Tops Nails                         | 1,500  |
| 135   | Nationwide Insurance               | 1,500  |
| 137   | Highway 55                         | 1,500  |
| 139   | Pro Spa & Salon                    | 1,500  |
| 141   | Great Wall Chinese Restaurant      | 1,500  |
| 143   | Nashville Tobacco and Vape         | 1,500  |
| 145   | Advantage Therapy & Rehabilitation | 4,500  |
| 155   | Eastern NC Medical Group           | 6,400  |
| 161   | Version Wireless                   | 1,600  |
| 163   | Drugco Pharmacy                    | 1,600  |
|       |                                    |        |