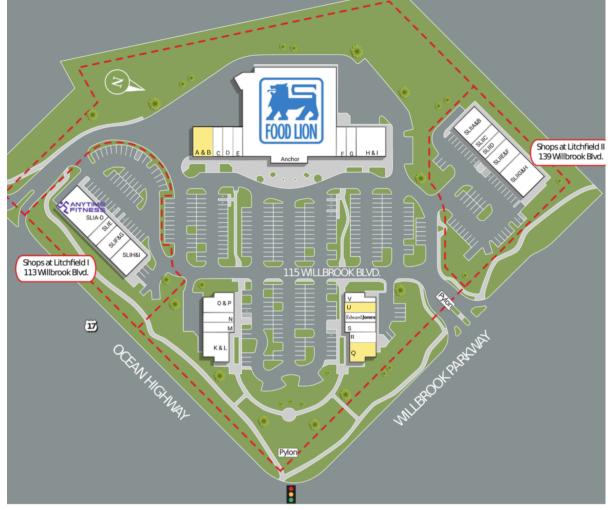

### 113 - 139 Willbrook Blvd. Pawley's Island, SC 29585

| 115 WILLBROOK BLVD. |                               |                       |  |  |
|---------------------|-------------------------------|-----------------------|--|--|
| SUITE               | TENANTS                       | <b>S</b> . <b>F</b> . |  |  |
| Anchor              | Food Lion                     | 35,300                |  |  |
| A&B                 | AVAILABLE                     | 2,400                 |  |  |
| С                   | China Wok                     | 1,200                 |  |  |
| D                   | Sunset Slush                  | 1,200                 |  |  |
| Е                   | SoCo Spa                      | 1,200                 |  |  |
| F                   | Lovely Nails                  | 1,200                 |  |  |
| G                   | Litchfield Wine & Liquors     | 1,200                 |  |  |
| H&I                 | Lowcountry Vision Care        | 3,600                 |  |  |
| K&L                 | Eggs Up Grill                 | 2,955                 |  |  |
| Μ                   | Eggs Up Grill                 | 1,240                 |  |  |
| Ν                   | Seaside Framing & Photography | 1,240                 |  |  |
| O&P                 | Massey's Pizza                | 2,285                 |  |  |
| Q                   | AVAILABLE                     | 1,895                 |  |  |
| R                   | Salty Paws Pet Spa            | 1,060                 |  |  |
| S                   | Ship Quick                    | 1,240                 |  |  |
| Т                   | Edward Jones                  | 1,240                 |  |  |
| U                   | AVAILABLE                     | 1,240                 |  |  |
| V                   | Classic Image                 | 1,045                 |  |  |

| SHOPS AT LITCHFIELD I - 113 WILLBROOK BLVD. |                           |       |  |  |
|---------------------------------------------|---------------------------|-------|--|--|
| SUITE                                       | TENANTS                   | S.F.  |  |  |
| A-D                                         | Anytime Fitness           | 5,385 |  |  |
| Е                                           | Kosta Bowls               | 1,420 |  |  |
| F&G                                         | The Doc House             | 2,400 |  |  |
| H&I                                         | Low Country Bagels & Cafe | 2,795 |  |  |

#### SHOPS AT LITCHFIELD II - 139 WILLBROOK BLVD.

| IENANIS                    | S.F.                                                                           |
|----------------------------|--------------------------------------------------------------------------------|
| Palmetto Infusion Services | 3,000                                                                          |
| Bare Wax and Beyond        | 1,200                                                                          |
| Smoke & Roll               | 1,200                                                                          |
| Sub N Pub                  | 2,400                                                                          |
| Teakwoods Bar vs. Grill    | 4,200                                                                          |
|                            | Palmetto Infusion Services<br>Bare Wax and Beyond<br>Smoke & Roll<br>Sub N Pub |