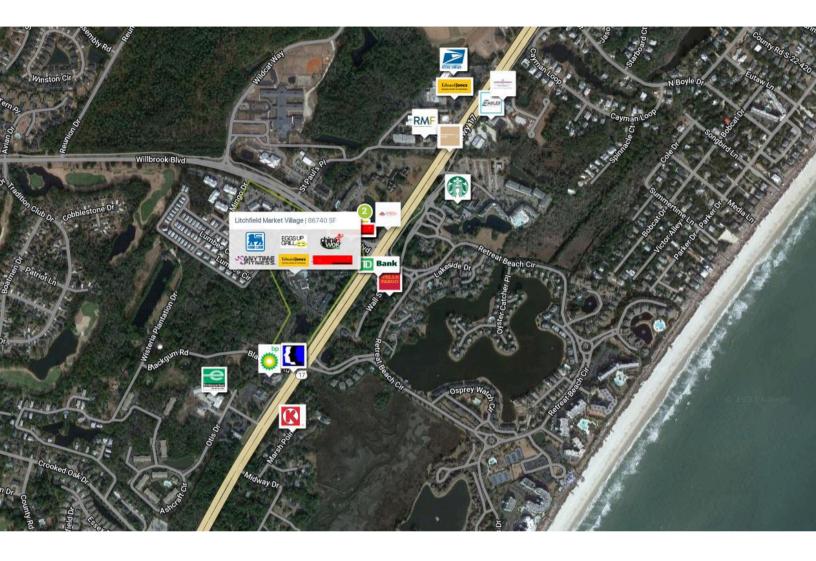

# Litchfield Market *fillage*

TOTAL VISITORS 207.6K (12 MONTHS)

Situated on Hwy 17, the bustling main commercial road that runs alongside the Atlantic Ocean, you'll find Litchfield Market Village. This vibrant property, nestled within the Willbrook Plantation, offers a blend of single-family homes and condominiums, catering to both tourists and year-round residents. Boasting popular retailers such as Anytime Fitness, Massey Pizza, Kosta Bowls, and Eggs Up Grill, this center's crown jewel is the market-leading Food Lion. With an impressive visit frequency of 3.33 visits per person, Litchfield Market Village truly knows how to keep its most devoted customers coming back for more.

### **OVERVIEW**

113 - 139 Willbrook Boulevard Pawley's Island, SC 29585

**For Lease** Type: Retail Total SF: 86,740