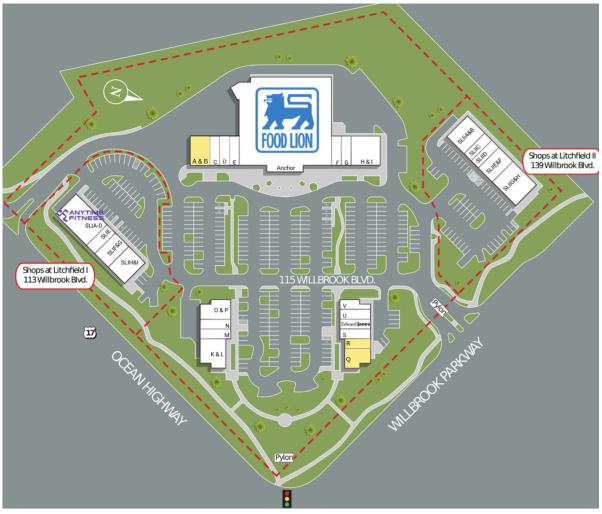

#### **DEMOGRAPHICS** 3 MILES 5 MILES 10 MILES 7,374 **POPULATION** 11.977 51.363 HOUSEHOLDS 3.496 5.626 22.966 AVG. HH INCOME (\$) \$91.023 \$86,765 \$85.055 59 57 58 MEDIAN AGE

| 115 WILLBROOK BLVD. |                               |        |  |
|---------------------|-------------------------------|--------|--|
| SUITE               | TENANTS                       | S.F.   |  |
| Anchor              | Food Lion                     | 35,300 |  |
| A&B                 | AVAILABLE                     | 2,400  |  |
| С                   | China Wok                     | 1,200  |  |
| D                   | Sunset Slush                  | 1,200  |  |
| Е                   | SoCo Spa                      | 1,200  |  |
| F                   | Lovely Nails                  | 1,200  |  |
| G                   | Litchfield Wine & Liquors     | 1,200  |  |
| H&I                 | Lowcountry Vision Care        | 3,600  |  |
| K&L                 | Eggs Up Grill                 | 2,955  |  |
| M                   | Eggs Up Grill                 | 1,240  |  |
| N                   | Seaside Framing & Photography | 1,240  |  |
| O&P                 | Massey's Pizza                | 2,285  |  |
| Q                   | AVAILABLE                     | 1,895  |  |
| R                   | AVAILABLE                     | 1,060  |  |
| S                   | Ship Quick                    | 1,240  |  |
| Т                   | Edward Jones                  | 1,240  |  |
| U                   | Sand + Sea                    | 1,240  |  |
| V                   | Classic Image                 | 1,045  |  |

| SHOPS AT SUITE                               | LITCHFIELD I - 113 WILLBROOK BLVD.<br><b>Tenants</b> | S.F.  |  |
|----------------------------------------------|------------------------------------------------------|-------|--|
| A-D                                          | Anytime Fitness                                      | 5,385 |  |
| Е                                            | Kosta Bowls                                          | 1,420 |  |
| F&G                                          | The Doc House                                        | 2,400 |  |
| H&I                                          | Low Country Bagels & Cafe                            | 2,795 |  |
|                                              |                                                      |       |  |
| SHOPS AT LITCHFIELD II – 139 WILLBROOK BLVD. |                                                      |       |  |
| SUITE                                        | TENANTS                                              | S.F.  |  |
| A&B                                          | Palmetto Infusion Services                           | 3,000 |  |
| С                                            | Bare Wax and Beyond                                  | 1,200 |  |
| D                                            | Smoke & Roll                                         | 1,200 |  |
| E&F                                          | Sub N Pub                                            | 2,400 |  |
| G&H                                          | Teakwoods Bar vs. Grill                              | 4,200 |  |
|                                              |                                                      |       |  |
|                                              |                                                      |       |  |
|                                              |                                                      |       |  |
|                                              |                                                      |       |  |
|                                              |                                                      |       |  |