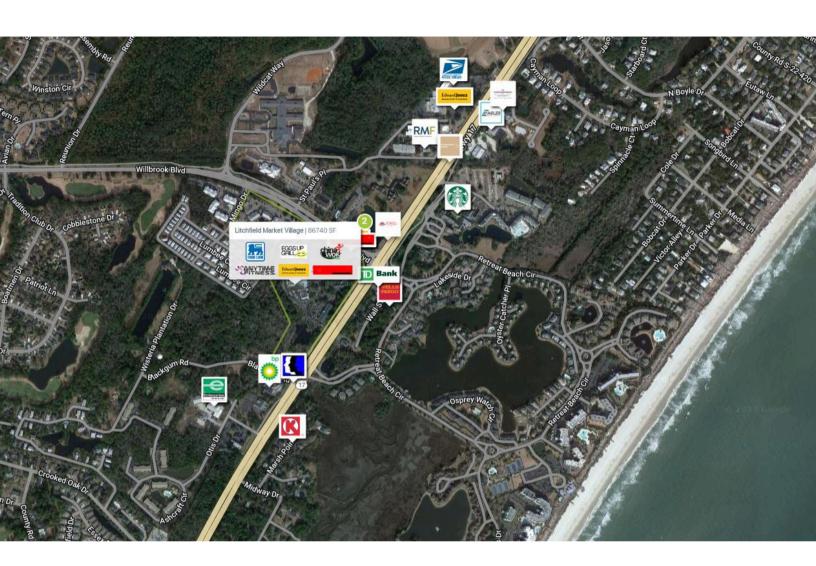

# Litchfield Market Village

TOTAL VISITORS 207.6K

Situated on Hwy 17, the bustling main commercial road that runs alongside the Atlantic Ocean, you'll find Litchfield Market Village. This vibrant property, nestled within the Willbrook Plantation, offers a blend of single-family homes and condominiums, catering to both tourists and year-round residents. Boasting popular retailers such as Anytime Fitness, Massey Pizza, Kosta Bowls, and Eggs Up Grill, this center's crown jewel is the market-leading Food Lion. With an impressive visit frequency of 3.33 visits per person, Litchfield Market Village truly knows how to keep its most devoted customers coming back for more.

## **OVERVIEW**

113 - 139 Willbrook Boulevard Pawley's Island, SC 29585

For Lease Type: Retail Total SF: 86,740