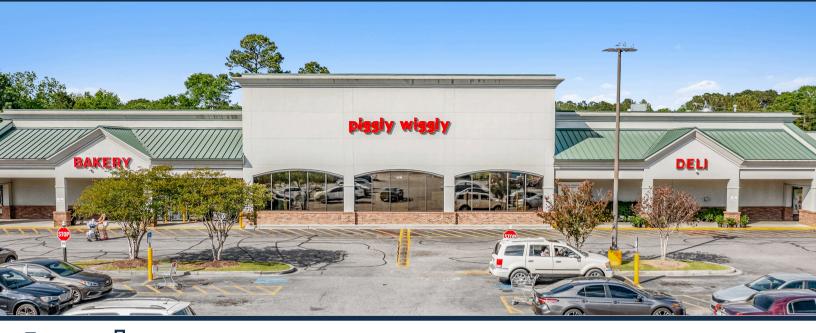

### **OVERVIEW**

9616 Hwy. 78 Ladson, SC 29456

For Lease Type: Retail Total SF: 52,607

Ladson Crossing experiences a constant flow of commuters as they traverse between the residential suburbs of Ladson, Summerville, and the Charleston employment areas. Additionally, this center enjoys the advantage of being located in close proximity to Charleston Southern University, which currently has an enrollment of 3,596 students. With the highly successful Piggly Wiggly as its anchor, this center proudly boasts an impressive visit frequency of 3.15, ensuring the loyalty of its valued customers.