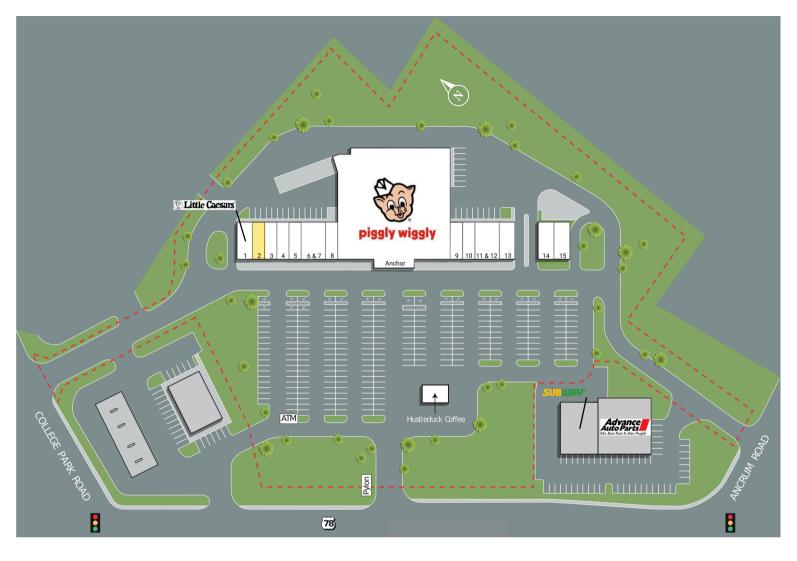

# Ladson Crossing

9616 Hwy. 78 Ladson, SC 29456

| SUITE            | TENANTS                 | S.F.   |
|------------------|-------------------------|--------|
| Anchor           | Piggly Wiggly           | 33,407 |
| 1                | Little Caesars          | 1,500  |
| 2                | AVAILABLE               | 1,200  |
| 3                | Naturally LOC'D         | 1,200  |
| 4                | Barbers Inc.            | 1,200  |
| 5                | China Chef              | 1,200  |
| 6 <del>8</del> 7 | Sunny Beauty Supply     | 2,400  |
| 8                | L.A Nail Studio         | 1,200  |
| 9                | Palmetto Wine & Spirits | 1,200  |
| 10               | LP Communications of SC | 1,200  |
| 11 & 12          | Nigel's Good Food       | 2,400  |
| 13               | Johnny's Red Tacos      | 1,500  |
| 14               | Planet Vape & Tobacco   | 1,500  |
| 15               | ACR Training Center     | 1,500  |