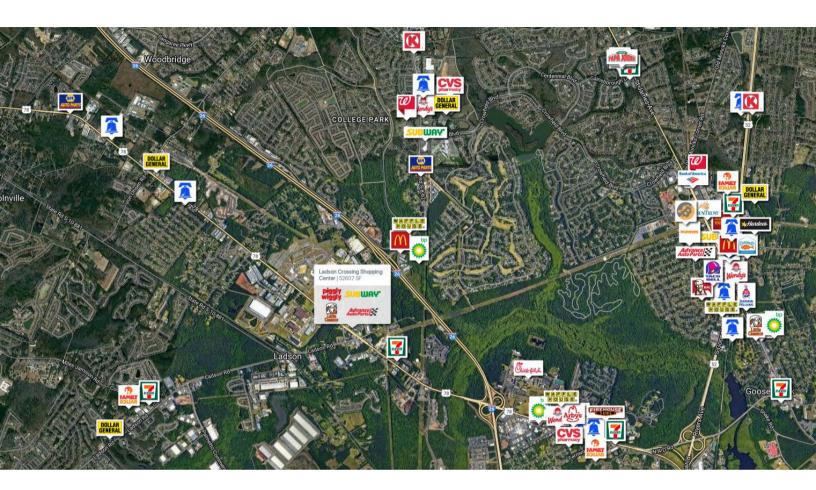

### **OVERVIEW**

9616 Hwy. 78 Ladson, SC 29456

For Lease Type: Retail Total SF: 52,607

Ladson Crossing experiences a constant flow of commuters as they traverse between the residential suburbs of Ladson, Summerville, and the Charleston employment areas. Additionally, this center enjoys the advantage of being located in close proximity to Charleston Southern University, which currently has an enrollment of 3,596 students. With the highly successful Piggly Wiggly as its anchor, this center proudly boasts an impressive visit frequency of 3.15, ensuring the loyalty of its valued customers.

## Ladson Crossing