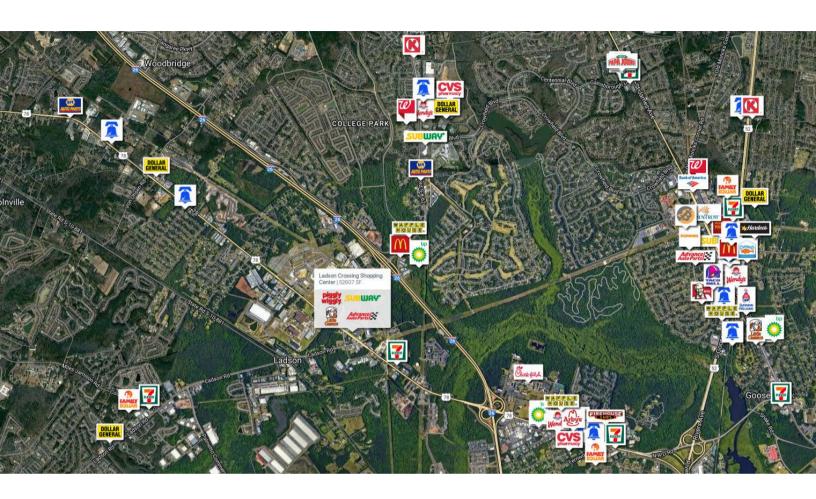

# Ladson Crossing Shopping Center

TOTAL
VISITORS
150K
(12 MONTHS)

Ladson Crossing experiences a constant flow of commuters as they traverse between the residential suburbs of Ladson, Summerville, and the Charleston employment areas. Additionally, this center enjoys the advantage of being located in close proximity to Charleston Southern University, which currently has an enrollment of 3,596 students. With the highly successful Piggly Wiggly as its anchor, this center proudly boasts an impressive visit frequency of 3.15, ensuring the loyalty of its valued customers.

#### 3 MILES 5 MILES 10 MILES **DEMOGRAPHICS POPULATION** 59.855 168.555 360.185 HOUSEHOLDS 21.101 60.689 130.725 AVG. HH INCOME (\$) \$75,879 \$73,752 \$71,660 33 35 35 MEDIAN AGE