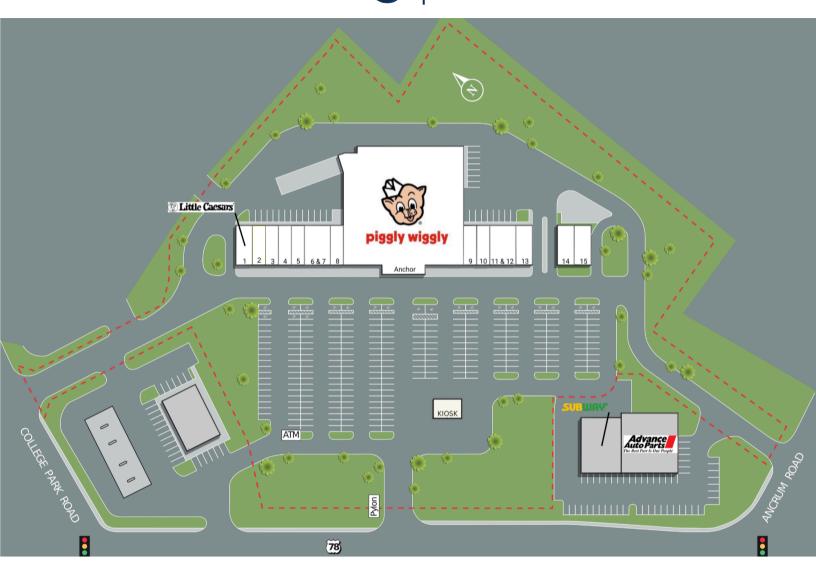

### 9616 Hwy. 78 Ladson, SC 29456

| SUITE   | TENANTS                 | S.F.   |
|---------|-------------------------|--------|
| Anchor  | Piggly Wiggly           | 33,407 |
| 1       | Little Caesars          | 1,500  |
| 2       | Charge Up Nutirition    | 1,200  |
| 3       | Naturally LOC'D         | 1,200  |
| 4       | Barbers Inc.            | 1,200  |
| 5       | China Chef              | 1,200  |
| 6 & 7   | Sunny Beauty Supply     | 2,400  |
| 8       | L.A Nail Studio         | 1,200  |
| 9       | Palmetto Wine & Spirits | 1,200  |
| 10      | LP Communications of SC | 1,200  |
| 11 & 12 | Nigel's Good Food       | 2,400  |
| 13      | Johnny's Red Tacos      | 1,500  |
| 14      | Planet Vape & Tobacco   | 1,500  |
| 15      | ACR Training Center     | 1,500  |
| KIOSK   | Coffee King             |        |
|         |                         |        |