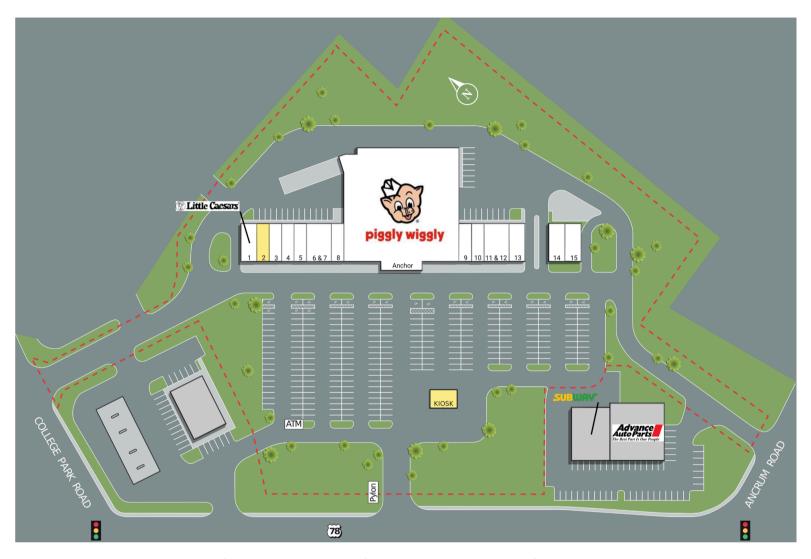

### 9616 Hwy. 78 Ladson, SC 29456

| SUITE            | TENANTS                     | S.F.   |
|------------------|-----------------------------|--------|
| Anchor           | Piggly Wiggly               | 33,407 |
| 1                | Little Caesars              | 1,500  |
| 2                | AVAILABLE                   | 1,200  |
| 3                | Naturally LOC'D             | 1,200  |
| 4                | Barbers Inc.                | 1,200  |
| 5                | China Chef                  | 1,200  |
| 6 <del>8</del> 7 | Sunny Beauty Supply         | 2,400  |
| 8                | L.A Nail Studio             | 1,200  |
| 9                | Palmetto Wine & Spirits     | 1,200  |
| 10               | LP Communications of SC     | 1,200  |
| 11 & 12          | Nigel's Good Food           | 2,400  |
| 13               | Johnny's Red Tacos          | 1,500  |
| 14               | Planet Vape & Tobacco       | 1,500  |
| 15               | ACR Training Center         | 1,500  |
| KIOSK            | AVAILABLE - With Drive-Thru |        |
|                  |                             |        |