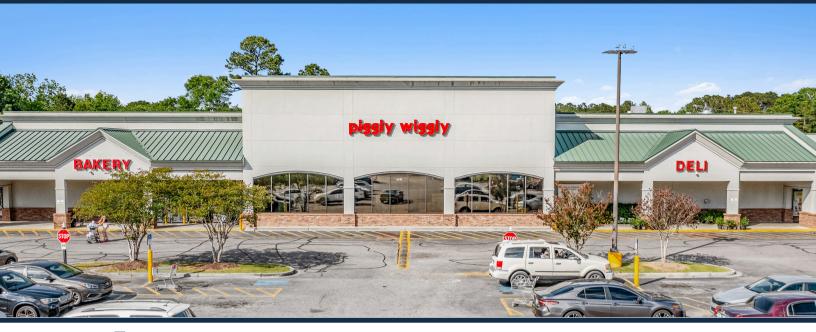

# Ladson Crossing Shopping Center

TOTAL
VISITORS
150K
(12 MONTHS)

Ladson Crossing experiences a constant flow of commuters as they traverse between the residential suburbs of Ladson, Summerville, and the Charleston employment areas. Additionally, this center enjoys the advantage of being located in close proximity to Charleston Southern University, which currently has an enrollment of 3,596 students. With the highly successful Piggly Wiggly as its anchor, this center proudly boasts an impressive visit frequency of 3.15, ensuring the loyalty of its valued customers.

## **OVERVIEW**

9616 Hwy. 78 Ladson, SC 29456

For Lease Type: Retail Total SF: 52,607