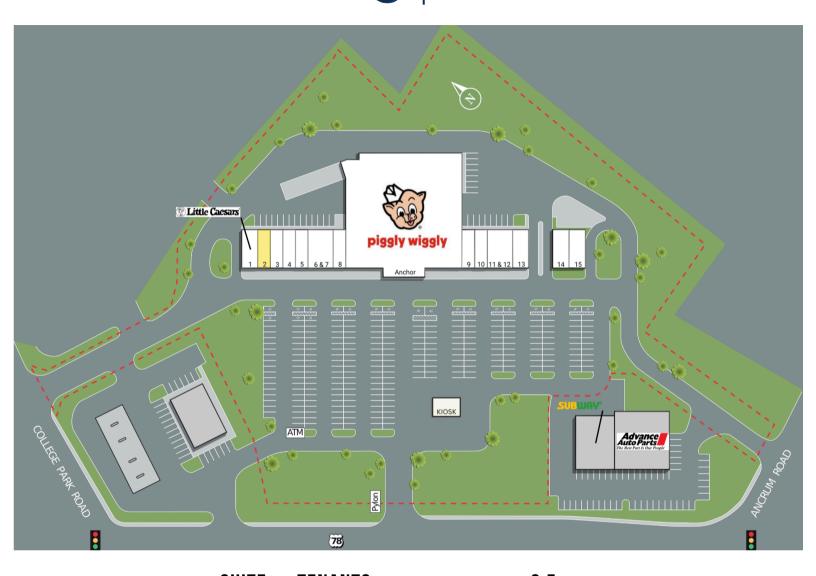

### 9616 Hwy. 78 Ladson, SC 29456

| SUITE   | TENANTS                 | S.F.   |
|---------|-------------------------|--------|
| Anchor  | Piggly Wiggly           | 33,407 |
| 1       | Little Caesars          | 1,500  |
| 2       | AVAILABLE               | 1,200  |
| 3       | Naturally LOC'D         | 1,200  |
| 4       | Barbers Inc.            | 1,200  |
| 5       | China Chef              | 1,200  |
| 6 & 7   | Sunny Beauty Supply     | 2,400  |
| 8       | L.A Nail Studio         | 1,200  |
| 9       | Palmetto Wine & Spirits | 1,200  |
| 10      | LP Communications of SC | 1,200  |
| 11 & 12 | Nigel's Good Food       | 2,400  |
| 13      | Johnny's Red Tacos      | 1,500  |
| 14      | Planet Vape & Tobacco   | 1,500  |
| 15      | ACR Training Center     | 1,500  |
| KIOSK   | Coffee King             |        |