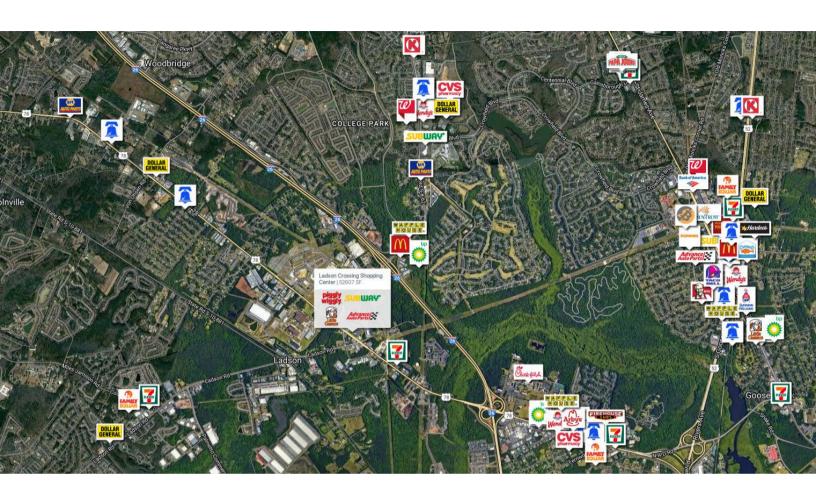

# Ladson Crossing Shopping Center

TOTAL
VISITORS
150K
(12 MONTHS)

Ladson Crossing experiences a constant flow of commuters as they traverse between the residential suburbs of Ladson, Summerville, and the Charleston employment areas. Additionally, this center enjoys the advantage of being located in close proximity to Charleston Southern University, which currently has an enrollment of 3,596 students. With the highly successful Piggly Wiggly as its anchor, this center proudly boasts an impressive visit frequency of 3.15, ensuring the loyalty of its valued customers.