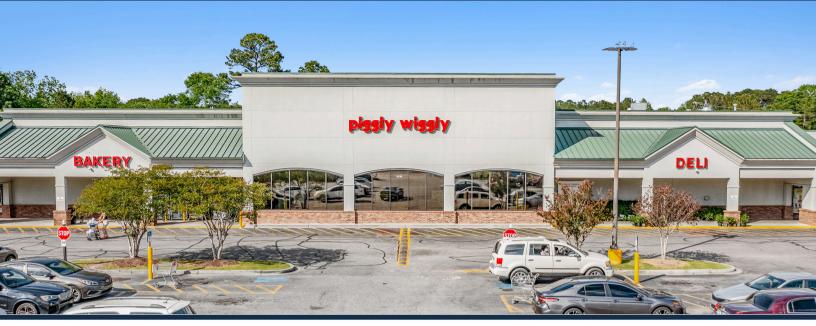

# Ladson Crossing Shopping Center

TOTAL
VISITORS
150K
(12 MONTHS)

Ladson Crossing experiences a constant flow of commuters as they traverse between the residential suburbs of Ladson, Summerville, and the Charleston employment areas. Additionally, this center enjoys the advantage of being located in close proximity to Charleston Southern University, which currently has an enrollment of 3,596 students. With the highly successful Piggly Wiggly as its anchor, this center proudly boasts an impressive visit frequency of 3.15, ensuring the loyalty of its valued customers.

## **OVERVIEW**

9616 Hwy. 78 Ladson, SC 29456

For Lease Type: Retail Total SF: 52,607