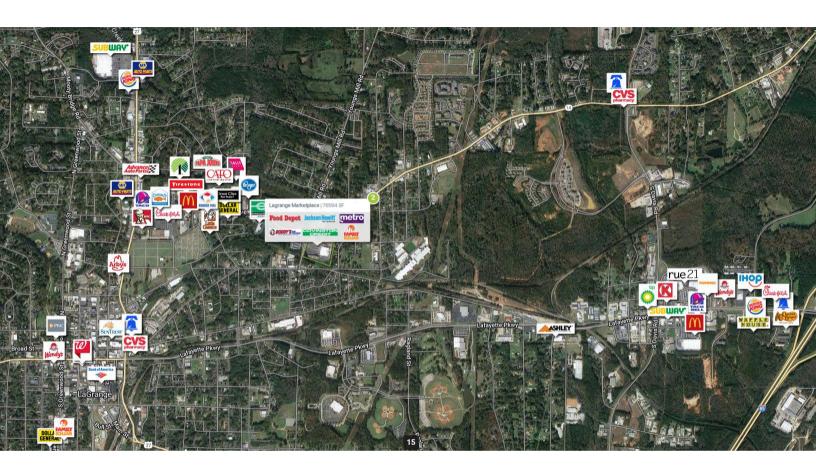

## LaGrange Marketplace

TOTAL VISITORS 60.8K

LaGrange, a vibrant community located approximately 60 miles southwest of Atlanta, offers an exciting opportunity for retailers. At the heart of this thriving community lies LaGrange Marketplace, attracting a steady stream of foot traffic. Join renowned retailers like Buddy's Home Furnishings, metroPCS, Liquor Depot, and Klassy Beauty Mart, and seize the opportunity to claim over 1,500 SF of prime retail space. With an impressive visit frequency of 6.85, this center excels at nurturing its loyal customer base.

### **LaGrange Marketplace**

AADT: 8,830 (Hogansville Road)

Avg. Hourly Traffic: 368 (Hogansville Road)