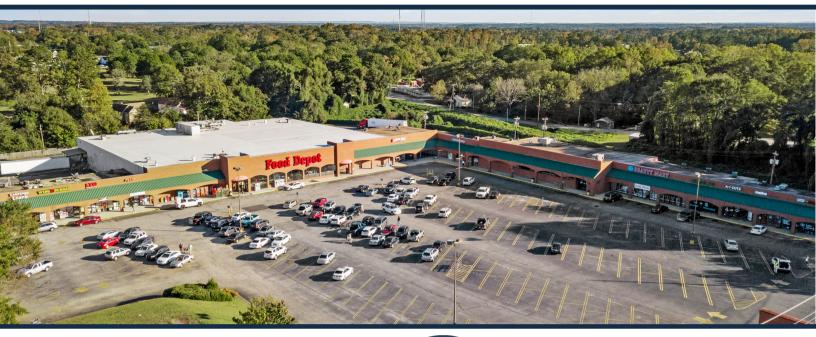

## LaGrange Marketplace

TOTAL VISITORS 60.8K

LaGrange, a vibrant community located approximately 60 miles southwest of Atlanta, offers an exciting opportunity for retailers. At the heart of this thriving community lies LaGrange Marketplace, attracting a steady stream of foot traffic. Join renowned retailers like Buddy's Home Furnishings, metroPCS, Liquor Depot, and Klassy Beauty Mart, and seize the opportunity to claim over 1,500 SF of prime retail space. With an impressive visit frequency of 6.85, this center excels at nurturing its loyal customer base.

#### **OVERVIEW**

900 Hogansville Road LaGrange, GA 30241

For Lease Type: Retail Total SF: 76,594

#### **RETAILERS INCLUDE**

Food Depot metroPCS