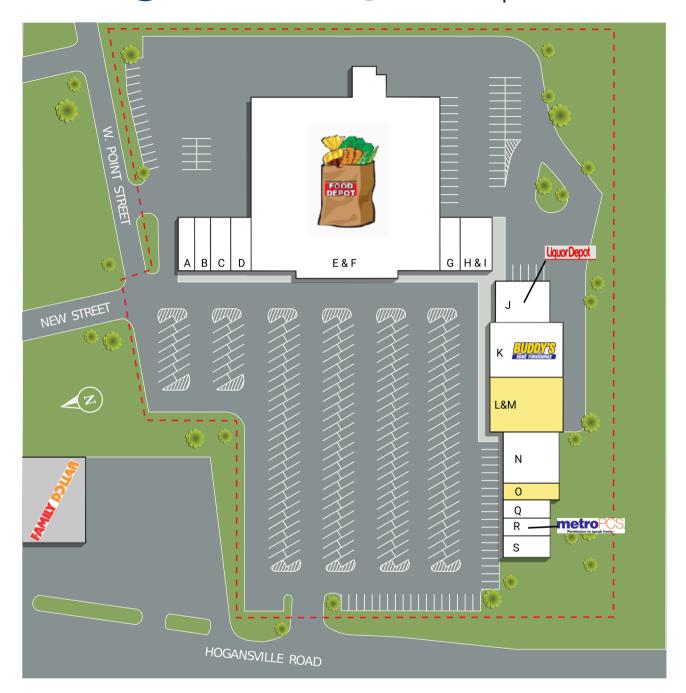

# LaGrange Marketplace | 900 Hogansville Road LaGrange, GA 30241

| SUITE | TENANTS                 | S.F.   | SUITE | TENANTS                  | S.F.  |
|-------|-------------------------|--------|-------|--------------------------|-------|
| A     | LaGrange Loans          | 1,200  | K     | Buddy's Home Furnishings | 4,800 |
| В     | Wing and Burger         | 1,200  | L&M   | AVAILABLE                | 4,794 |
| В     | LaGrange Tobacco Outlet | 1,500  | N     | Klassy Beauty Mart       | 3,600 |
| D     | Flair                   | 1,500  | 0     | AVAILABLE                | 1,200 |
| E&F   | Food Depot              | 46,700 | Q     | A-1 Cuts                 | 1,000 |
| G     | The Mattress Suite      | 1,500  | R     | Metro PCS                | 1,000 |
| H&I   | Royal Elite Events      | 2,400  | S     | Ruby Nails               | 1,000 |
| J     | Liquor Depot            | 3,000  |       |                          |       |