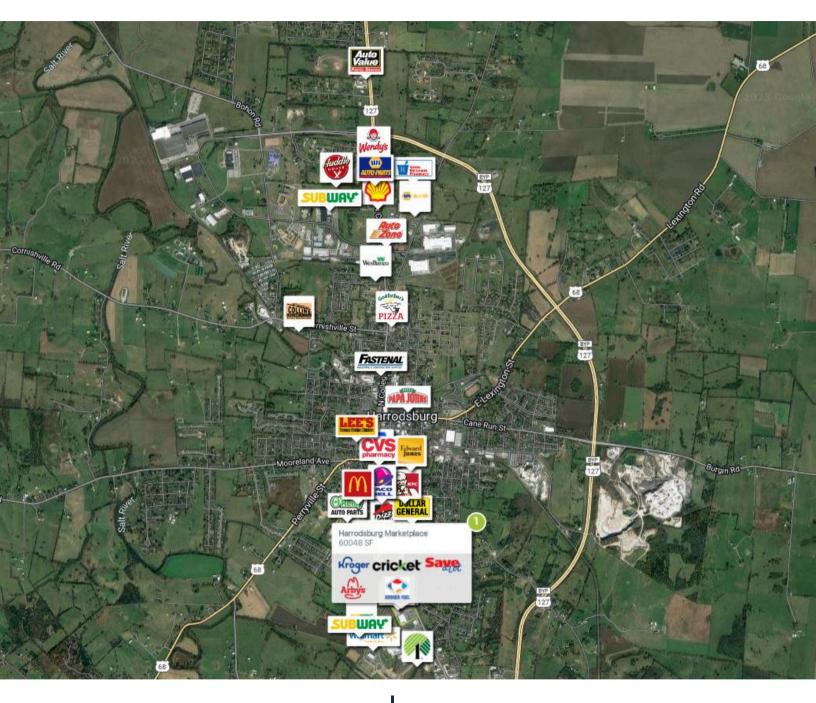

### **OVERVIEW**

844 S. College Street Harrodsburg, KY 40330

**For Lease** Type: Retail Total SF: 60,048

**RETAILERS INCLUDE** 

LEASING ASSOCIATE

| DEMOGRAPHICS        | 3 MILES  | 5 MILES  | 10 MILES |
|---------------------|----------|----------|----------|
| POPULATION          | 9,904    | 13,200   | 48,088   |
| Households          | 4,142    | 5,416    | 18,159   |
| AVG. HH INCOME (\$) | \$54,019 | \$59,749 | \$68,035 |
| Median Age          | 41       | 41       | 41       |