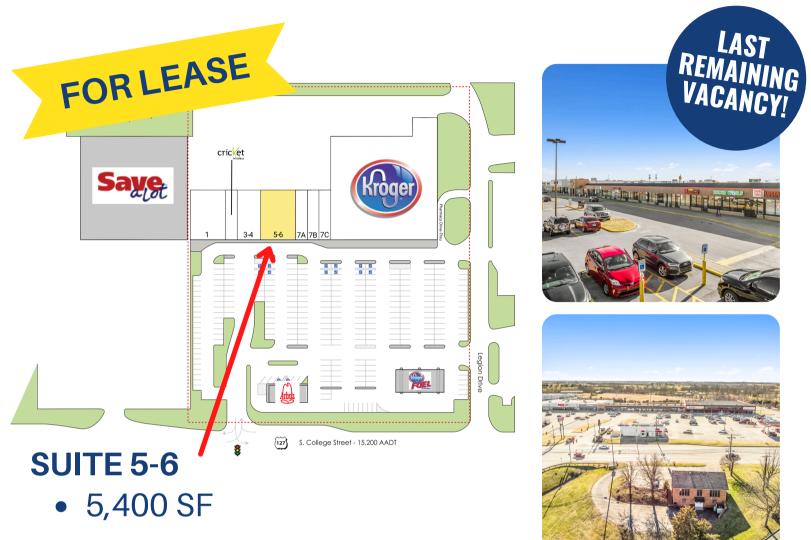

#### 844 S. College Street Harrodsburg, KY 40330

| SUITE     | TENANTS                    | S.F.   |
|-----------|----------------------------|--------|
| Outparcel | Arby's                     | 2,290  |
| 1         | Feeders Supply             | 5,400  |
| 2         | Cricket Wireless           | 1,800  |
| 3-4       | Wah Mei Chinese Restaurant | 3,600  |
| 5-6       | AVAILABLE                  | 5,400  |
| 7A        | Emily Nails III            | 1,800  |
| 7B        | Smoke World 3              | 1,800  |
| 7C        | Urgent Care of Kentucky    | 1,800  |
| 8         | Kroger                     | 36,158 |