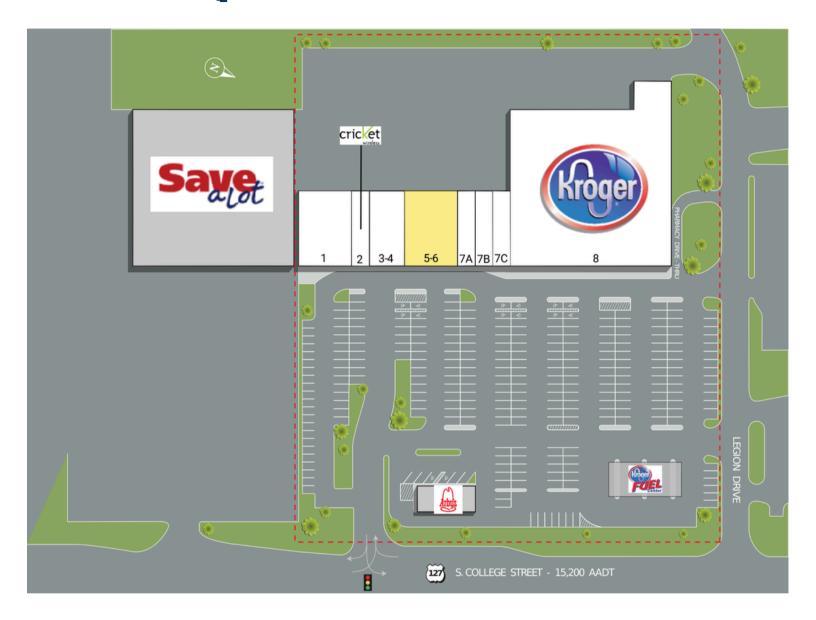

#### 844 S. College Street Harrodsburg, KY 40330

| SUITE     | TENANTS                    | S.F.   |
|-----------|----------------------------|--------|
| Outparcel | Arby's                     | 2,290  |
| 1         | Feeders Supply             | 5,400  |
| 2         | Cricket Wireless           | 1,800  |
| 3-4       | Wah Mei Chinese Restaurant | 3,600  |
| 5-6       | AVAILABLE                  | 5,400  |
| 7A        | Emily Nails III            | 1,800  |
| 7B        | Smoke World 3              | 1,800  |
| 7C        | Urgent Care of Kentucky    | 1,800  |
| 8         | Kroger                     | 36,158 |