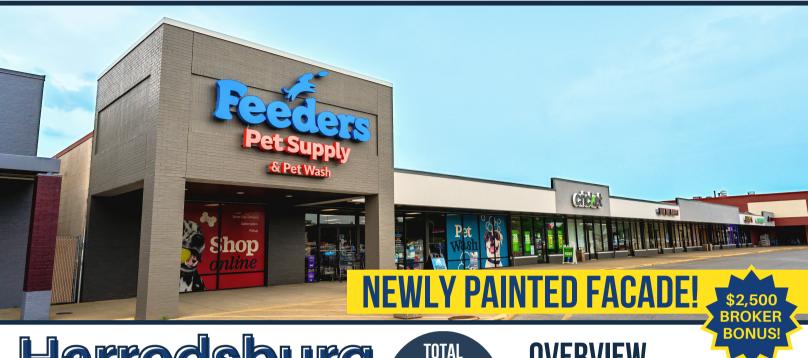

# Harrodsburg Marketplace

With our final available space measuring 5,400 square feet, you will have the opportunity to join prominent national retailers such as Arby's and Kroger at our impeccably maintained shopping center. Harrodsburg Marketplace is an established hub for the community, consistently attracting a steady stream of foot traffic. With an impressive visit frequency of 8.85 visits per person, Harrodsburg continues to cater to its valued and loval customers.

### **OVERVIEW**

844 S. College Street Harrodsburg, KY 40330

**For Lease** Type: Retail Total SF: 60,048

**RETAILERS INCLUDE** 

LEASING ASSOCIATE

| DEMOGRAPHICS        | 3 MILES  | 5 MILES  | 10 MILES |
|---------------------|----------|----------|----------|
| POPULATION          | 9,904    | 13,200   | 48,088   |
| Households          | 4,142    | 5,416    | 18,159   |
| AVG. HH INCOME (\$) | \$54,019 | \$59,749 | \$68,035 |
| Median Age          | 41       | 41       | 41       |

## \$2,500 BROKER BONUS

\*\*Broker Bonus for the full 5,400 SF: Provided (i) a LOI with a qualified retailer (minimum 5-year initial term) is fully executed prior to 3/1/2024 and (ii) a lease is fully executed within 45 days of the signed LOI.