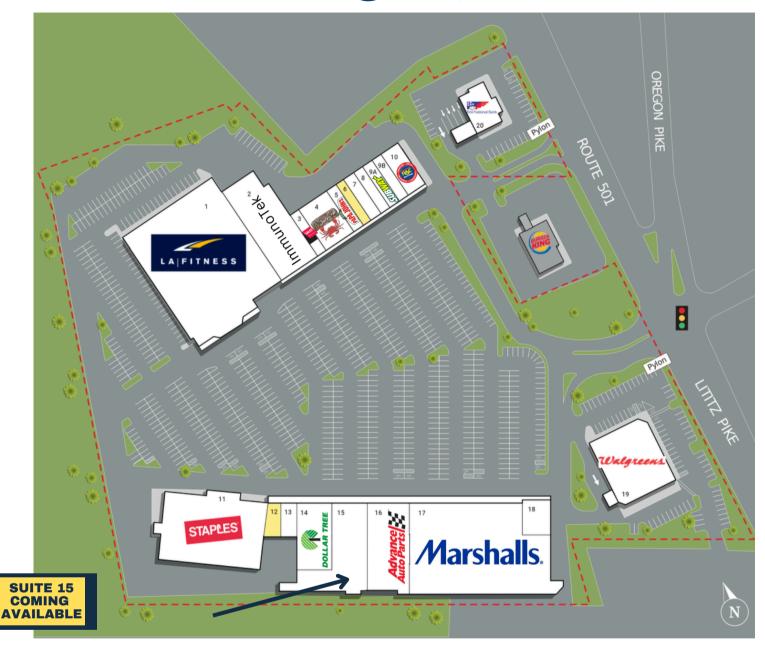

#### 1274 Lititz Pike Lancaster, PA 17601

| SUITE | TENANTS                           | S.F.   | SUITE | TENANTS                             | S.F.   |
|-------|-----------------------------------|--------|-------|-------------------------------------|--------|
| 1     | LA Fitness                        | 44,796 | 11    | Staples                             | 24,060 |
| 2     | ImmunoTek                         | 15,242 | 12    | AVAILABLE                           | 1,685  |
| 3     | Sally Beauty Supply               | 1,800  | 13    | Great Clips                         | 1,710  |
| 4     | Juicy Crab                        | 5,670  | 14    | Dollar Tree                         | 11,135 |
| 5     | Papa John's                       | 1,800  | 15    | American Freight - COMING AVAILABLE | 18,665 |
| 6     | AVAILABLE                         | 1,500  | 16    | Advance Auto Parts                  | 12,160 |
| 7     | The Nail Place                    | 2,100  | 17    | Marshalls                           | 30,000 |
| 8     | 70 East Tobacco                   | 1,800  | 18    | Golf Etc.                           | 3,200  |
| 9A    | Subway                            | 1,647  | 19    | Walgreens                           | 14,820 |
| 9B    | Cuascut's Academy of Martial Arts | 1,800  | 20    | First National Bank                 | 3,600  |
| 10    | Rent-A-Center                     | 3,600  |       |                                     |        |