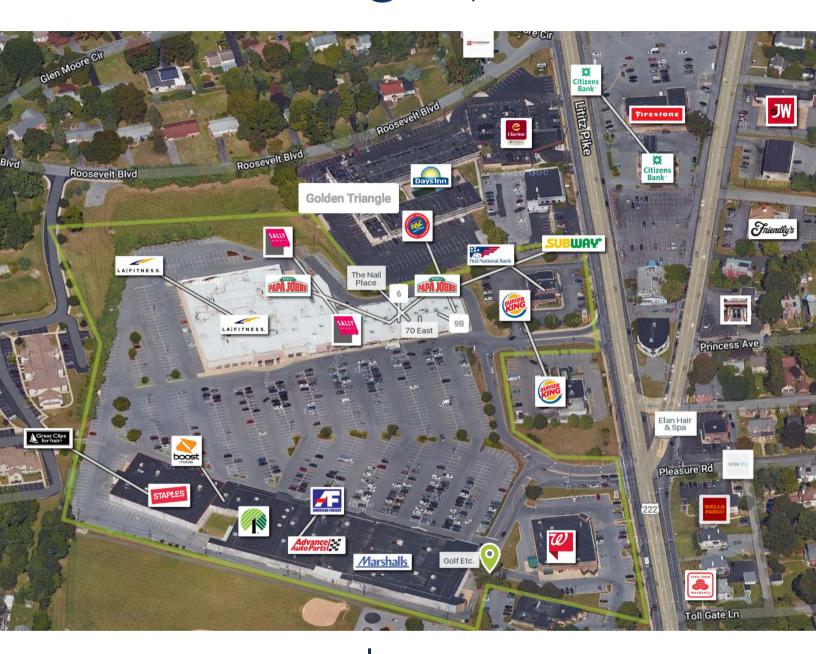

## Golden Triangle

TOTAL VISITORS 346.4K (12 Months)

Located in the heart of Lancaster, PA, Golden Triangle is constantly evolving to enhance its advantageous position. With a diverse range of national retailers like LA Fitness, Marshalls, Sally Beauty, and Papa John's, the center offers a perfect blend of destination and daily needs. From dining to beauty to banking, Golden Triangle's tenants cater to a wide range of consumer services. With an impressive visit frequency of 3.12 visits per customer, Golden Triangle proudly maintains a loyal customer base.

# RETAILERS INCLUDE Marshalls. STAPLES

#### 1274 Lititz Pike Lancaster, PA 17601

| SUITE | TENANTS                           | S.F.   | SUITE | TENANTS                             | S.F.   |
|-------|-----------------------------------|--------|-------|-------------------------------------|--------|
| 1     | LA Fitness                        | 44,796 | 11    | Staples                             | 24,060 |
| 2     | ImmunoTek                         | 15,242 | 12    | AVAILABLE                           | 1,685  |
| 3     | Sally Beauty Supply               | 1,800  | 13    | Great Clips                         | 1,710  |
| 4     | Juicy Crab                        | 5,670  | 14    | Dollar Tree                         | 11,135 |
| 5     | Papa John's                       | 1,800  | 15    | American Freight - COMING AVAILABLE | 18,665 |
| 6     | AVAILABLE                         | 1,500  | 16    | Advance Auto Parts                  | 12,160 |
| 7     | The Nail Place                    | 2,100  | 17    | Marshalls                           | 30,000 |
| 8     | 70 East Tobacco                   | 1,800  | 18    | Golf Etc.                           | 3,200  |
| 9A    | Subway                            | 1,647  | 19    | Walgreens                           | 14,820 |
| 9B    | Cuascut's Academy of Martial Arts | 1,800  | 20    | First National Bank                 | 3,600  |
| 10    | Rent-A-Center                     | 3,600  |       |                                     |        |