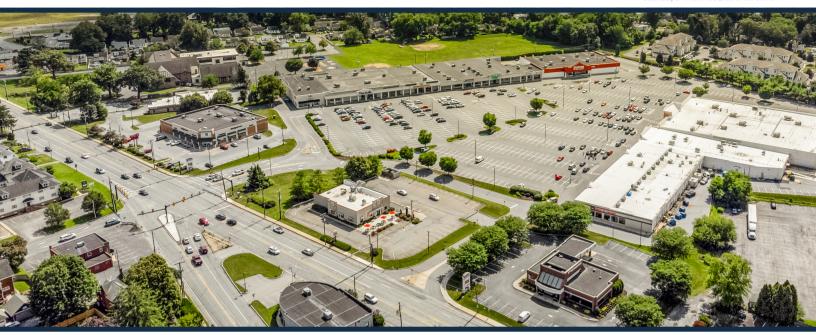

## Golden Triangle

TOTAL VISITORS 346.4K (12 Months)

Located in the heart of Lancaster, PA, Golden Triangle is constantly evolving to enhance its advantageous position. With a diverse range of national retailers like LA Fitness, Marshalls, Sally Beauty, and Papa John's, the center offers a perfect blend of destination and daily needs. From dining to beauty to banking, Golden Triangle's tenants cater to a wide range of consumer services. With an impressive visit frequency of 3.12 visits per customer, Golden Triangle proudly maintains a loyal customer base.

### **OVERVIEW**

1274 Lititz Pike Lancaster, PA 17601

For Lease

County: Lancaster

Type: Retail

**Total SF:** 202,790