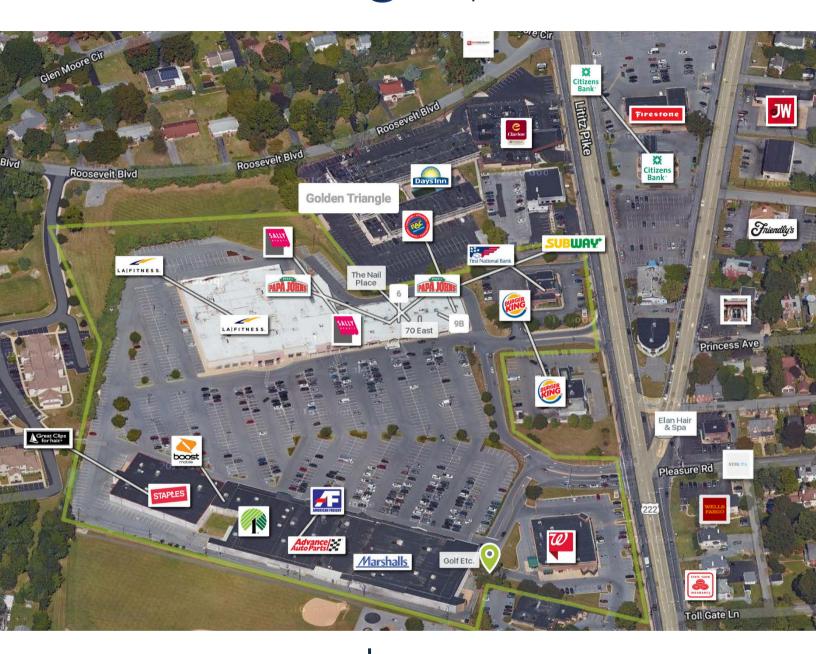

## Golden Triangle

TOTAL VISITORS 346.4K (12 Months)

Located in the heart of Lancaster, PA, Golden Triangle is constantly evolving to enhance its advantageous position. With a diverse range of national retailers like LA Fitness, Marshalls, Sally Beauty, and Papa John's, the center offers a perfect blend of destination and daily needs. From dining to beauty to banking, Golden Triangle's tenants cater to a wide range of consumer services. With an impressive visit frequency of 3.12 visits per customer, Golden Triangle proudly maintains a loyal customer base.

# RETAILERS INCLUDE Marshalls. STAPLES

#### 1274 Lititz Pike Lancaster, PA 17601

| SUIT | E TENANTS                         | S.F.   | SUIT | E TENANTS           | S.F.   |
|------|-----------------------------------|--------|------|---------------------|--------|
| 1    | LA Fitness                        | 44,796 | 11   | Staples             | 24,060 |
| 2    | ImmunoTek                         | 15,242 | 12   | AVAILABLE           | 1,685  |
| 3    | Sally Beauty Supply               | 1,800  | 13   | Great Clips         | 1,710  |
| 4    | Juicy Crab                        | 5,670  | 14   | Dollar Tree         | 11,135 |
| 5    | Papa John's                       | 1,800  | 15   | AVAILABLE           | 18,665 |
| 6    | AVAILABLE                         | 1,500  | 16   | Advance Auto Parts  | 12,160 |
| 7    | The Nail Place                    | 2,100  | 17   | Marshalls           | 30,000 |
| 8    | 70 East Tobacco                   | 1,800  | 18   | Golf Etc.           | 3,200  |
| 9A   | Subway                            | 1,647  | 19   | Walgreens           | 14,820 |
| 9B   | Cuascut's Academy of Martial Arts | 1,800  | 20   | First National Bank | 3,600  |
| 10   | Rent-A-Center                     | 3,600  |      |                     |        |