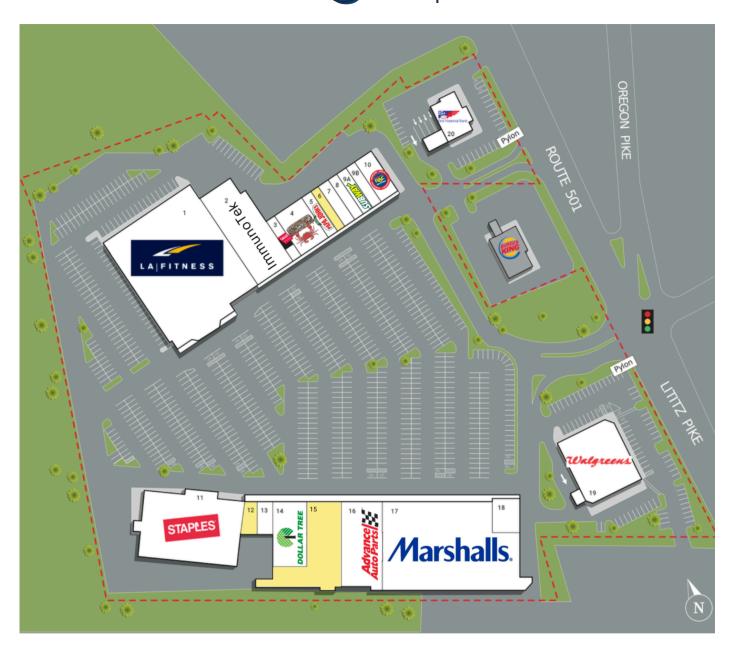

#### 1274 Lititz Pike Lancaster, PA 17601

| SUIT | E TENANTS                         | S.F.   | SUIT | E TENANTS           | S.F.   |
|------|-----------------------------------|--------|------|---------------------|--------|
| 1    | LA Fitness                        | 44,796 | 11   | Staples             | 24,060 |
| 2    | ImmunoTek                         | 15,242 | 12   | AVAILABLE           | 1,685  |
| 3    | Sally Beauty Supply               | 1,800  | 13   | Great Clips         | 1,710  |
| 4    | Juicy Crab                        | 5,670  | 14   | Dollar Tree         | 11,135 |
| 5    | Papa John's                       | 1,800  | 15   | AVAILABLE           | 18,665 |
| 6    | AVAILABLE                         | 1,500  | 16   | Advance Auto Parts  | 12,160 |
| 7    | The Nail Place                    | 2,100  | 17   | Marshalls           | 30,000 |
| 8    | 70 East Tobacco                   | 1,800  | 18   | Golf Etc.           | 3,200  |
| 9A   | Subway                            | 1,647  | 19   | Walgreens           | 14,820 |
| 9B   | Cuascut's Academy of Martial Arts | 1,800  | 20   | First National Bank | 3,600  |
| 10   | Rent-A-Center                     | 3,600  |      |                     |        |