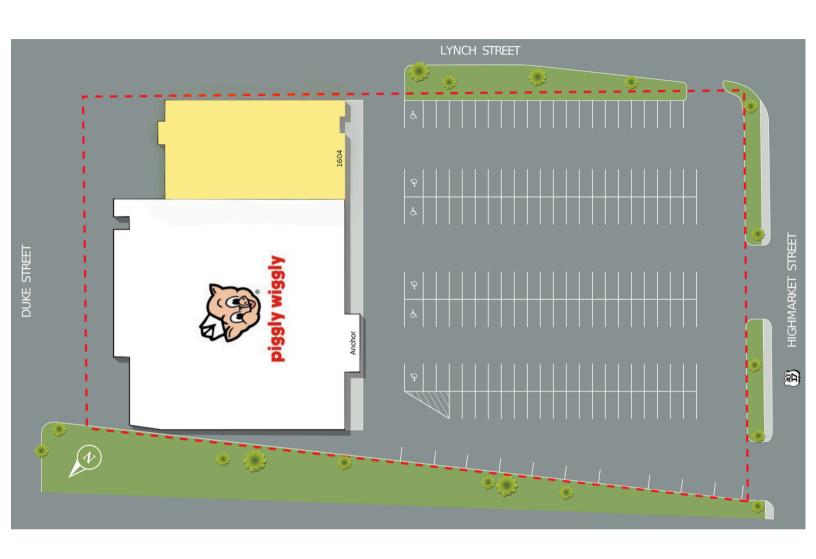

# **Georgetown Shopping Center**

#### 1620 Highmarket Street Georgetown, SC 29440

| SUITE  | TENANTS       | <b>S.F.</b> |
|--------|---------------|-------------|
| Anchor | Piggly Wiggly | 22,032      |
| 1604   | AVAILABLE     | 7,540       |