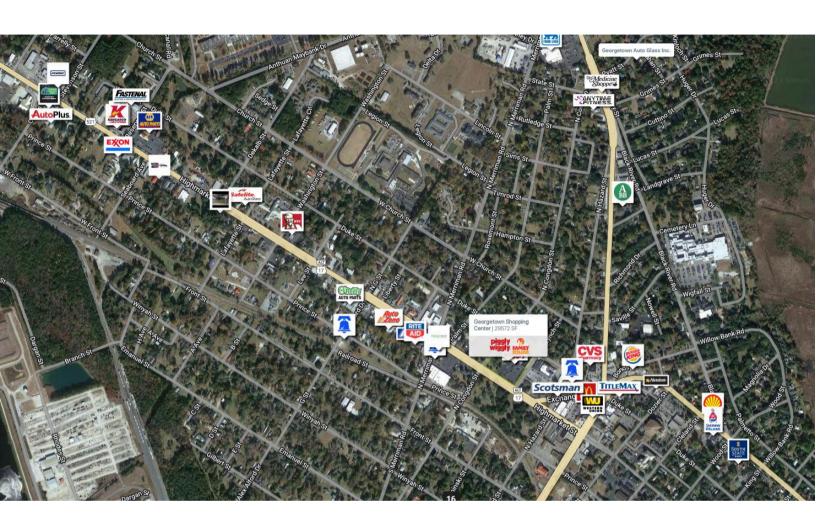

most loyal customers, ensuring they keep coming back for more.

### **OVERVIEW**

1620 Highmarket Street Georgetown, SC 29440

For Lease Type: Retail Total SF: 29,572

### RETAILERS INCLUDE



### **LEASING ASSOCIATE**



**Kevin Conway** Sr. Leasing Manager (757) 618-5932 kconway@whlr.us

### DEMOGRAPHICS 3 MILES 5 MILES 10 MILES POPULATION 12,177 16,230 28,386 HOUSEHOLDS 5,129 6,728 11,751

AVG. HH INCOME (\$) \$51,083 \$53,397 \$71,929 MEDIAN AGE 38 41 47

# **Georgetown Shopping Center**

#### 1620 Highmarket Street Georgetown, SC 29440



| SUITE  | TENANTS       | <b>S.F.</b> |
|--------|---------------|-------------|
| Anchor | Piggly Wiggly | 22,032      |
| 1604   | AVAILABLE     | 7,540       |

## **Georgetown Shopping Center**

### 1620 Highmarket Street Georgetown, SC 29440





AADT: 16,708 (Highmarket Street)

Avg. Hourly Traffic: 1,170 (Highmarket Street)

#### DISCLAIMER

The information contained herein has been obtained from sources we believe to be reliable; however, we have not investigated nor verified any information and make no guarantee, warranty or representation to the accuracy or completeness of information. By accepting this Marketing Brochure, you agree to release Wheeler Real Estate Company and WHLR and hold it harmless from any kind of claim, cost, expense, or liability arising out of your investigation and/or lease of this property. This Marketing Brochure and offering is subject to correction or errors and omissions, change of price, prior to sale/lease or withdrawal from the market, without notice.