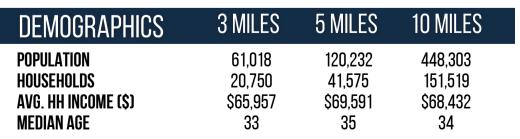

## **Freeway Junction**

TOTAL Visitors 251.2K (12 Months)

Located next to I-675 and surrounded by nearly 1 million square feet of retail space, Freeway Junction is a thriving community center. It boasts a successful lineup of anchor stores including Ollie's Bargain Outlet, Goodwill, Northern Tool, and Smart Home Furniture, attracting a constant stream of visitors. With an impressive visit frequency of 3.6, this center excels at keeping its most loyal customers coming back for more.

### **OVERVIEW**

3797 - 3879 GA Highway 138 SE Stockbridge, GA 30281

For Lease Type: Retail Total SF: 156,834

RETAILERS INCLUDE Jackson Hewitt Tax service NORTHERN Tool + EQUIPMENT

### LEASING ASSOCIATE



Denbeigh Marchant VP of Leasing (757) 567-2883 denbeigh@whlr.us

# **Freeway Junction**

#### 3797 - 3879 GA Highway 138 SE Stockbridge, GA 30281



| SUITE | TENANTS               | <b>S</b> . <b>F</b> . | SUITE | TENANTS                   | <b>S</b> .F. |
|-------|-----------------------|-----------------------|-------|---------------------------|--------------|
| 2     | TranMazon Pack & Ship | 1,491                 | 14    | Simran's Smoke & Grocery  | 2,450        |
| 3     | Ivana's Beauty Garden | 1,375                 | 16    | 1942 Social               | 3,535        |
| 4     | Covington Credit      | 1,258                 | 98A   | Ollie's Bargain Outlet    | 25,575       |
| 5     | Security Finance      | 1,575                 | 98B   | Citi Trends               | 11,000