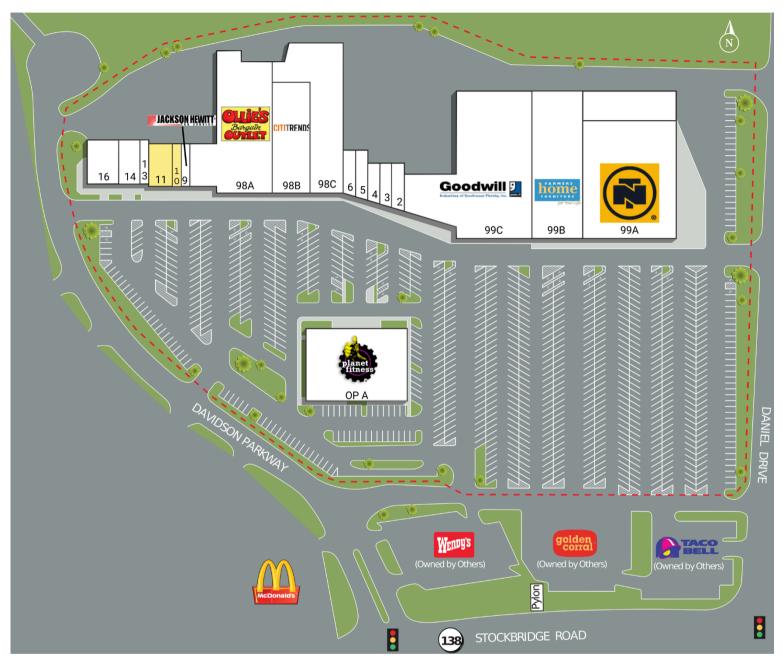

#### 3797 - 3879 GA Highway 138 SE Stockbridge, GA 30281

| SUITE | TENANTS               | <b>S</b> . <b>F</b> . | SUITE | TENANTS                   | <b>S</b> .F. |
|-------|-----------------------|-----------------------|-------|---------------------------|--------------|
| 2     | TranMazon Pack & Ship | 1,491                 | 14    | Simran's Smoke & Grocery  | 2,450        |
| 3     | Ivana's Beauty Garden | 1,375                 | 16    | 1942 Social               | 3,535        |
| 4     | Covington Credit      | 1,258                 | 98A   | Ollie's Bargain Outlet    | 25,575       |
| 5     | Security Finance      | 1,575                 | 98B   | Citi Trends               | 11,000       |
| 6     | The Nail Shop         | 1,458                 | 98C   | Smart Home Furniture      | 15,730       |
| 9     | Jackson Hewitt        | 1,050                 | 99A   | Northern Tool & Equipment | 29,270       |
| 10    | AVAILABLE             | 1,050                 | 99B   | Farmers Home Furniture    | 20,152       |
| 11    | AVAILABLE             | 2,800                 | 99C   | Goodwill Industries       | 36,015       |
| 13    | Touched By An Angel   | 1,050                 | OP A  | Planet Fitness            | 20,000       |