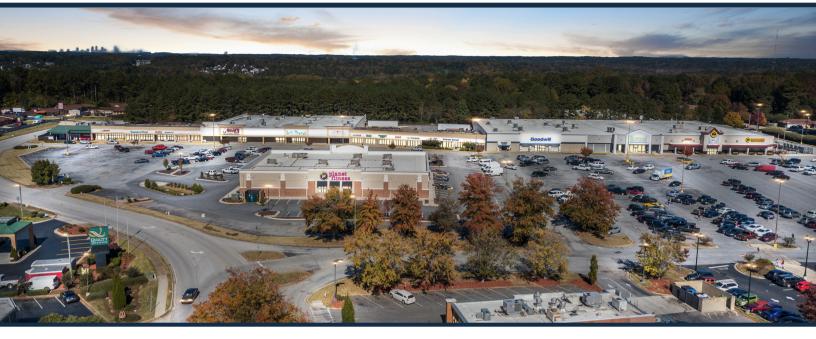

## **Freeway Junction**

TOTAL Visitors 251.2K (12 Months)

Located next to I-675 and surrounded by nearly 1 million square feet of retail space, Freeway Junction is a thriving community center. It boasts a successful lineup of anchor stores including Ollie's Bargain Outlet, Goodwill, Northern Tool, and Smart Home Furniture, attracting a constant stream of visitors. With an impressive visit frequency of 3.6, this center excels at keeping its most loyal customers coming back for more.

### **OVERVIEW**

3797 - 3879 GA Highway 138 SE Stockbridge, GA 30281

For Lease Type: Retail Total SF: 156,834

RETAILERS INCLUDE Jackson Hewitt Tax service NORTHERN Tool + EQUIPMENT

# **Freeway Junction**