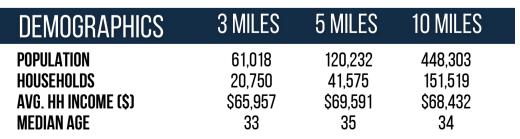

#### 3797 - 3879 GA Highway 138 SE Stockbridge, GA 30281

| SUITE | TENANTS               | <b>S</b> . <b>F</b> . | SUITE | TENANTS                   | <b>S</b> . <b>F</b> . |
|-------|-----------------------|-----------------------|-------|---------------------------|-----------------------|
| 2     | TranMazon Pack & Ship | 1,491                 | 14    | Simran's Smoke & Grocery  | 2,450                 |
| 3     | Ivana's Beauty Garden | 1,375                 | 16    | 1942 Social               | 3,535                 |
| 4     | Covington Credit      | 1,258                 | 98A   | Ollie's Bargain Outlet    | 25,575                |
| 5     | Security Finance      | 1,575                 | 98B   | Citi Trends               | 11,000                |
| 6     | The Nail Shop         | 1,458                 | 98C   | Smart Home Furniture      | 15,730                |
| 9     | Jackson Hewitt        | 1,050                 | 99A   | Northern Tool & Equipment | 29,270                |
| 10    | Kre8 Vibez            | 1,050                 | 99B   | Farmers Home Furniture    | 20,152                |
| 11    | AVAILABLE             | 2,800                 | 99C   | Goodwill Industries       | 36,015                |
| 13    | Touched By An Angel   | 1,050                 | OP A  | Planet Fitness            | 20,000                |