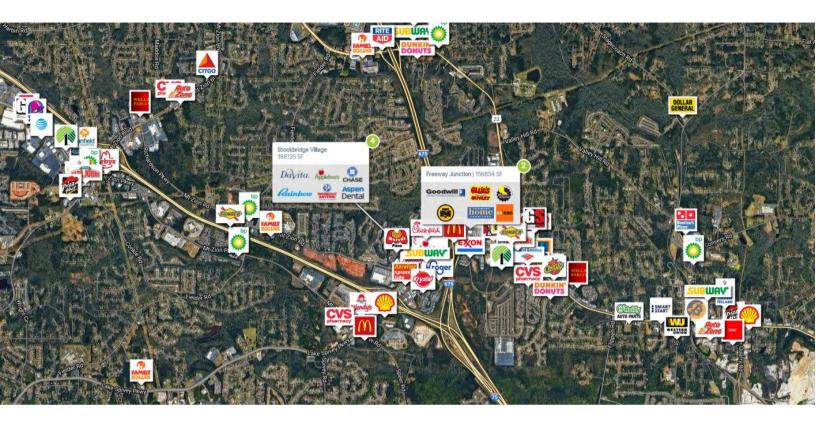

## **Freeway Junction**

TOTAL Visitors 251.2K (12 Months)

Located next to I-675 and surrounded by nearly 1 million square feet of retail space, Freeway Junction is a thriving community center. It boasts a successful lineup of anchor stores including Ollie's Bargain Outlet, Goodwill, Northern Tool, and Smart Home Furniture, attracting a constant stream of visitors. With an impressive visit frequency of 3.6, this center excels at keeping its most loyal customers coming back for more.