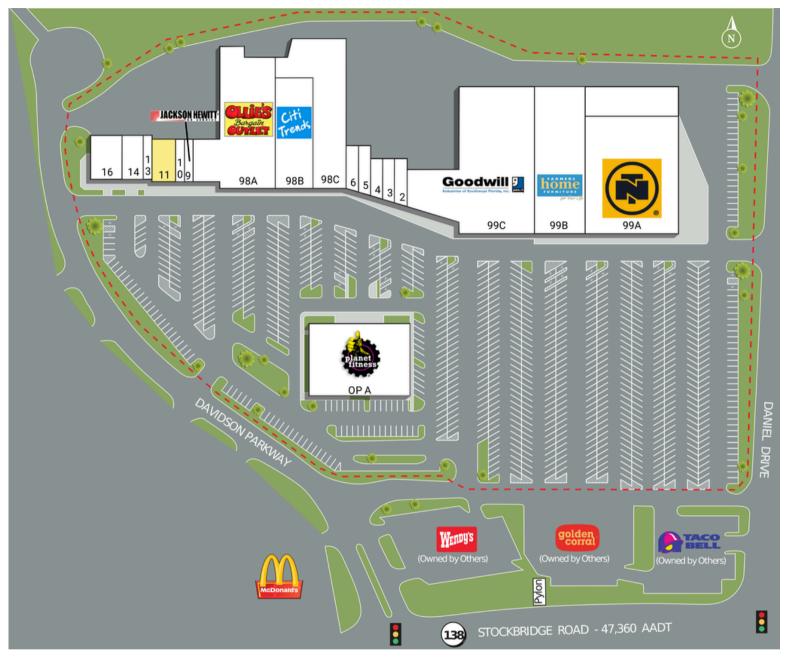

#### 3797 - 3879 GA Highway 138 SE Stockbridge, GA 30281

| SUITE | TENANTS               | <b>S</b> . <b>F</b> . | SUITE | TENANTS                   | <b>S</b> . <b>F</b> . |
|-------|-----------------------|-----------------------|-------|---------------------------|-----------------------|
| 2     | TranMazon Pack & Ship | 1,491                 | 14    | Simran's Smoke & Grocery  | 2,450                 |
| 3     | Ivana's Beauty Garden | 1,375                 | 16    | 1942 Social               | 3,535                 |
| 4     | Covington Credit      | 1,258                 | 98A   | Ollie's Bargain Outlet    | 25,575                |
| 5     | Security Finance      | 1,575                 | 98B   | Citi Trends               | 11,000                |
| 6     | The Nail Shop         | 1,458                 | 98C   | Smart Home Furniture      | 15,730                |
| 9     | Jackson Hewitt        | 1,050                 | 99A   | Northern Tool & Equipment | 29,270                |
| 10    | Kre8 Vibez            | 1,050                 | 99B   | Farmers Home Furniture    | 20,152                |
| 11    | AVAILABLE             | 2,800                 | 99C   | Goodwill Industries       | 36,015                |
| 13    | Touched By An Angel   | 1,050                 | OP A  | Planet Fitness            | 20,000                |