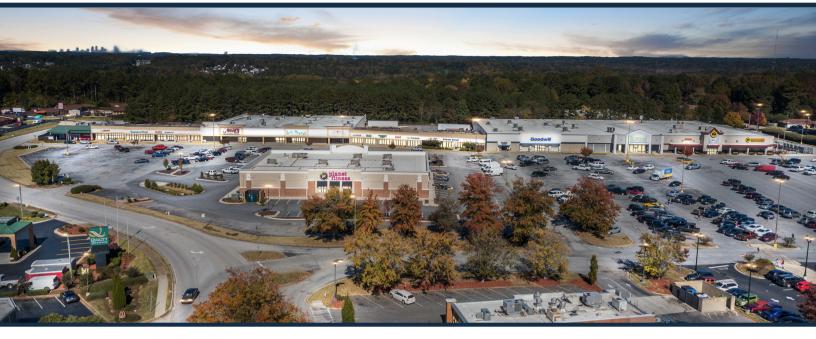

### **OVERVIEW**

3797 - 3879 GA Highway 138 SE Stockbridge, GA 30281

For Lease Type: Retail Total SF: 156,834

RETAILERS INCLUDE Jackson Hewitt Tax service NORTHERN Tool + EQUIPMENT