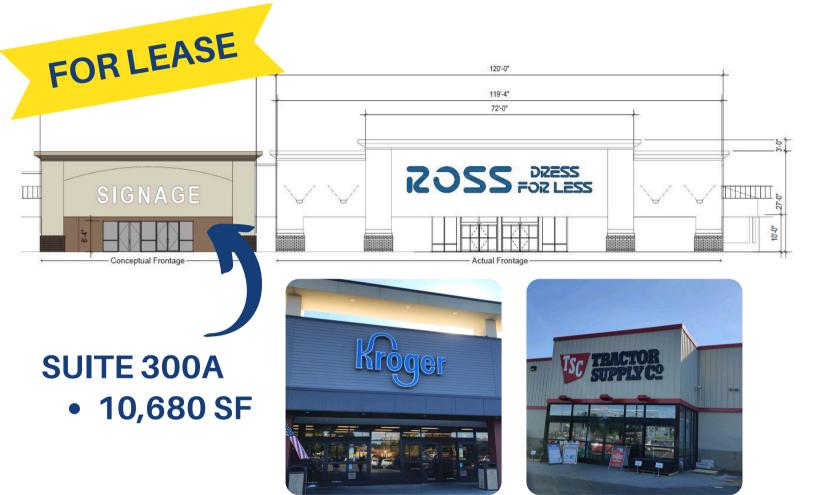

# **\$5,000 BROKER BONUS**

\*\*Broker Bonus for the full 10,680 SF: Provided (i) a LOI with a qualified retailer (minimum 10-year initial term) is fully executed prior to 12/31/2024 and (ii) a lease is fully executed within 45 days of the signed LOI.

| SUITE | TENANTS                      | <b>S</b> .F. | SUITE | TENANTS                       | <b>S</b> . <b>F</b> . |
|-------|------------------------------|--------------|-------|-------------------------------|-----------------------|
| 100   | Tractor Supply               | 25,709       | 500   | Kroger                        | 48,780                |
| 110   | Planet Fitness               | 24,945       | 600   | Dollar General                | 8,470                 |
| 120   | Goodwill                     | 15,277       | 710   | Marti & Liz Shoes             | 2,800                 |
| 200   | AVAILABLE                    | 4,400        | 720   | Nail First                    | 1,200                 |
| 220   | Beltone                      | 1,200        | 740   | Security Finance              | 1,200                 |
| 230   | Great Clips                  | 1,200        | 750   | People Link Staffing          | 1,200                 |
| 240   | Herbalife                    | 1,600        | 800   | El Coastal Mexican Restaurant | 6,800                 |
| 250   | Credit Central Loans & Taxes | 1,600        | 850   | Shoe Sensation                | 5,206                 |
| 270   | Cosmo Prof                   | 2,182        | 905   | 1st Franklin Financial        | 2,100                 |
| 280   | LifeAid Medical Equipment    | 3,818        | 910   | China Wok Buffet              | 2,735                 |
| 300A  | AVAILABLE                    | 10,680       | 920   | AVAILABLE                     | 2,185                 |
| 300B  | Ross Dress for Less          | 22,000       | 925   | Glam Room Salon & Spa         | 2,135                 |
| 410   | Factory Connection -         | 5,600        | 930   | Monster Jewelry               | 1,165                 |
|       | COMING AVAILABLE 9/30/2024   |              | 945   | Sun Credit                    | 1,500                 |
| 440   | Sushi Thai                   | 750          | 950   | All Things E-Cigs             | 1,200                 |
| 450   | Sushi Thai                   | 1,900        | 955   | Subway                        | 1,020                 |
| 455   | Storage                      | 150          |       | -                             |                       |
| 460   | Sally Beauty Supply          | 1,550        |       |                               |                       |