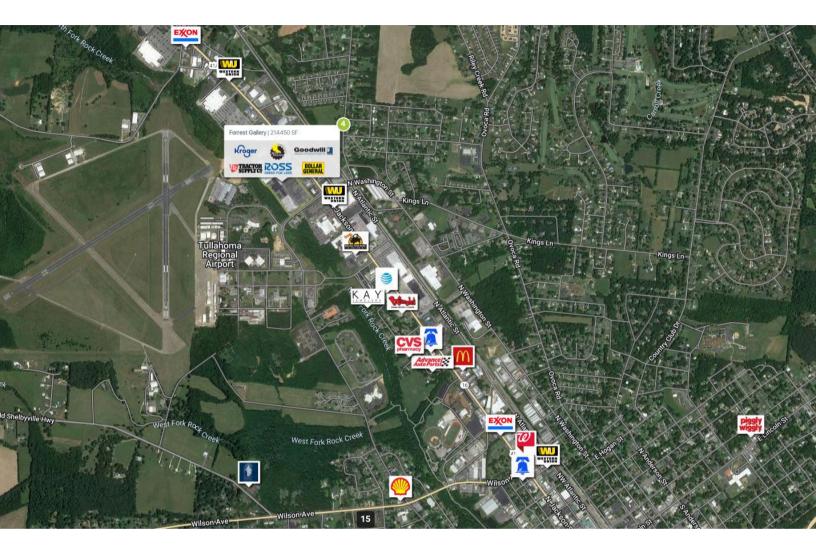

TOTAL Visitors 204.9k (12 Months)

Tullahoma, the outstanding "micropolitan" city in Tennessee, claims the top spot in economic strength factors. This bustling center, anchored by the highly successful Kroger, offers not only excellent visibility but also exciting co-tenancy options. Alongside Kroger, you'll find other renowned retailers such as Dollar General, Planet Fitness, Tractor Supply, and Subway, just to name a few. With an impressive visit frequency of 8.79 visits per person, Forrest Gallery truly excels in serving their most dedicated customers.

AADT: 20,586 (N. Jackson Street) Avg. Hourly Traffic: 1,443 (N. Jackson Street)