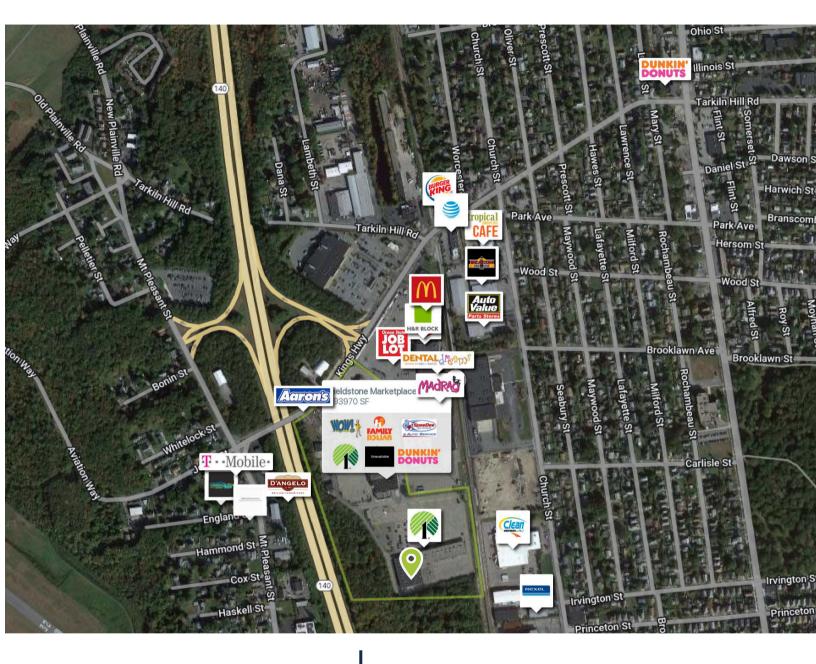

### **RETAILERS INCLUDE**

### Fieldstone Marketplace

500 Kings Highway New Bedford, MA 02745

AADT: 12,400 vehicles (Kings Hwy.) Avg. Hourly Traffic: 819 vehicles (Kings Hwy.)

DISCLAIMER

The information contained herein has been obtained from sources we believe to be reliable; however, we have not investigated nor verified any information and make no guarantee, warranty or representation to the accuracy or completeness of information. By accepting this Marketing Brochure, you agree to release Wheeler Real Estate Company and WHLR and hold it harmless from any kind of claim, cost, expense, or liability arising out of your investigation and/or lease of this property. This Marketing Brochure and offering is subject to correction or errors and omissions, change of price, prior to sale/lease or withdrawal from the market, without notice.