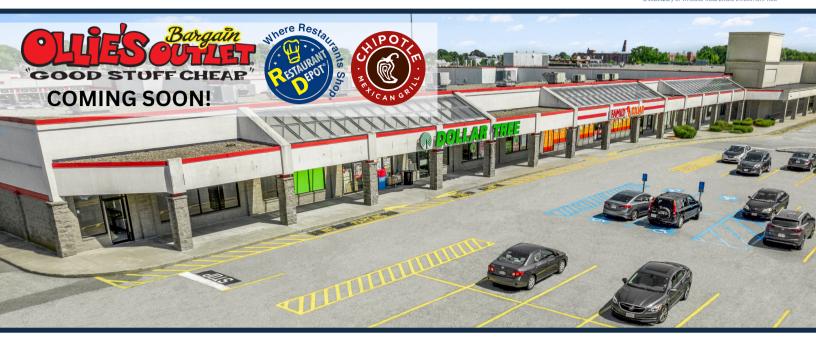

# Fieldstone Marketplace

Fieldstone Marketplace stands at the forefront of New Bedford's ongoing development, benefitting from significant traffic and easy accessibility thanks to a full-traffic signal on Kings Highway. This dynamic site seamlessly blends beloved local favorites like Golden Star Chinese Restaurant with renowned national brands including Dunkin', Dollar Tree, and Sally Beauty, just to name a few. By combining these experiences, we address the diverse needs of New Bedford's customer base. With the increasing visit frequency numbers of 6.35 visits per person, Fieldstone Marketplace prides itself on catering to our most devoted customers.

## Fieldstone Marketplace