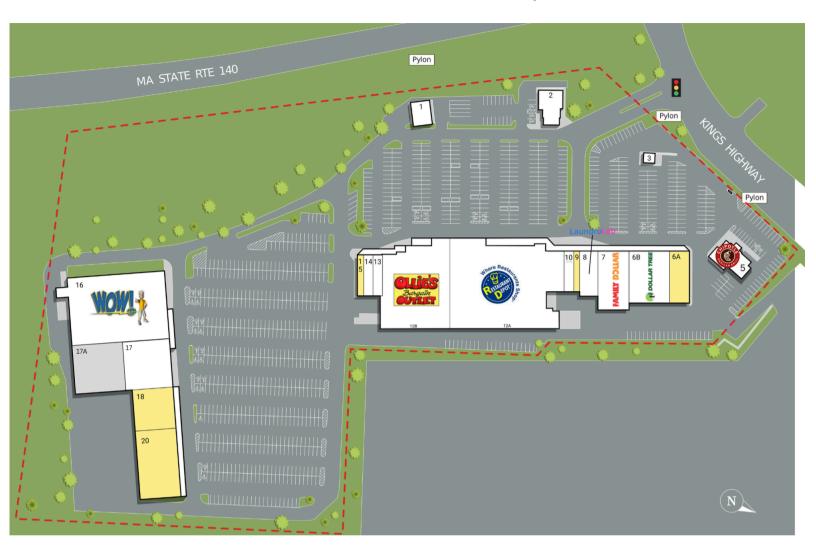

#### 500 Kings Highway New Bedford, MA 02745

| SUITE | TENANTS                      | <b>S</b> . <b>F</b> . |
|-------|------------------------------|-----------------------|
| 1     | Speedee Oil Change & Tune Up | 2,226                 |
| 2     | Caliente Mexican Grill       | 3,325                 |
| 3     | Dunkin'                      | 525                   |
| 5     | Chipotle                     | 4,128                 |
| 6A    | AVAILABLE                    | 5,180                 |
| 6B    | Dollar Tree                  | 10,000                |
| 7     | Family Dollar                | 8,710                 |
| 8     | LaundroLab                   | 4,000                 |
| 9     | AVAILABLE                    | 2,184                 |
|       |                              |                       |

| SUITE TENANTS |                                | <b>S</b> . <b>F</b> . |
|---------------|--------------------------------|-----------------------|
| 10            | Edgestone Staffing             | 1,570                 |
| 12A           | Restaurant Depot               | 46,191                |
| 12B           | Ollie's Bargain Outlet         | 25,200                |
| 13            | Golden Star Chinese Restaurant | 1,440                 |
| 14            | Sally Beauty Supply            | 1,795                 |
| 15            | AVAILABLE                      | 1,265                 |
| 16            | Work Out World                 | 32,250                |
| 17            | Stepping Stones Healthcare     | 12,623                |
| 17A           | Unavailable                    | 9,679                 |
| 18            | AVAILABLE                      | 8,100                 |
| 20            | AVAILABLE                      | 13,445                |