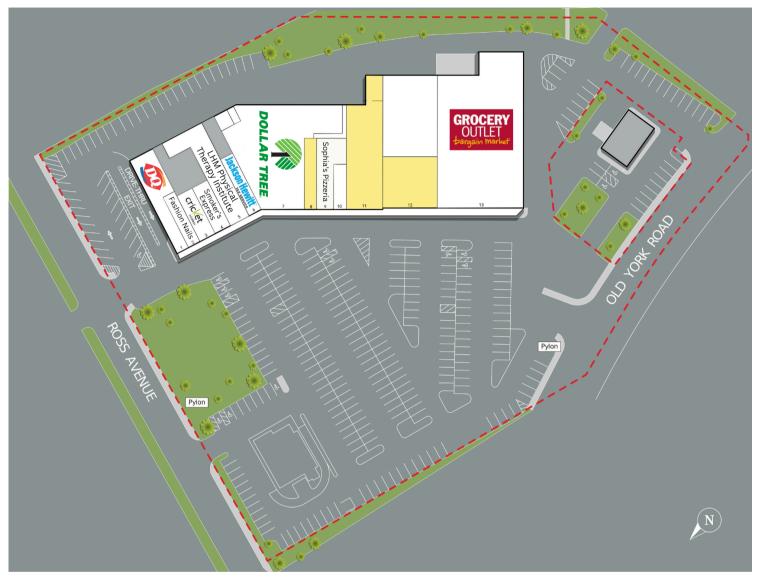

### **RETAILERS INCLUDE**

**LEASING ASSOCIATE** 

**Denbeigh Marchant** *VP of Leasing* (757) 567-2883 denbeigh@whlr.us

# Fairview Commons 110 Old York Road New Cumberland, PA 17070

| SUITE | TENANTS                        | S.F.   |
|-------|--------------------------------|--------|
| 1     | Dairy Queen                    | 2,550  |
| 2     | Fashion Nails                  | 945    |
| 3     | Cricket Wireless               | 1,190  |
| 4     | Smoker's Express               | 1,190  |
| 5     | LHM Physical Therapy Institute | 2,905  |
| 6     | Jackson Hewitt                 | 1,106  |
| 7     | Dollar Tree                    | 10,789 |
| 8     | AVAILABLE                      | 1,150  |
| 9     | Sophia's Pizzeria              | 2,114  |
| 10    | Elegant Beauty Hub             | 750    |
| 11    | AVAILABLE                      | 5,000  |
| 12    | AVAILABLE                      | 3,780  |
| 13    | Grocery Outlet                 | 16,650 |