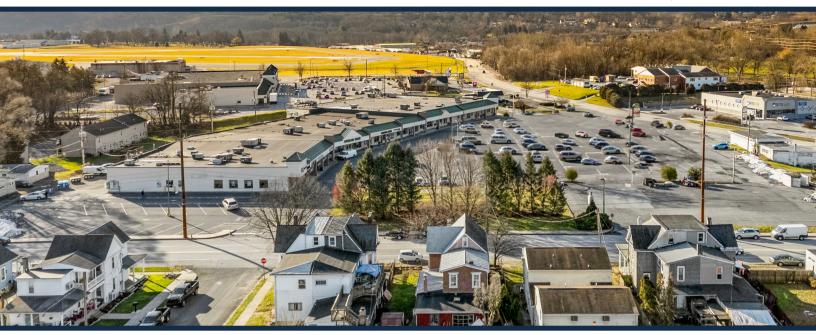

## Fairview Commons

TOTAL
VISITORS
62.6K
(12 MONTHS)

Fairview Commons offers a seamless and convenient shopping experience for the residents of New Cumberland. This neighborhood center proudly houses Grocery Outlet as its anchor tenant, along with a variety of retail and takeout dining options such as Dollar Tree, Dairy Queen, Fashion Nails, and Smoker's Express. With an impressive average visit frequency of 3.94 visits per person, Fairview Commons excels in keeping its most devoted customers satisfied.

### **OVERVIEW**

110 Old York Road New Cumberland, PA 17070

For Lease

County: Cumberland

Type: Retail Total SF: 50,119