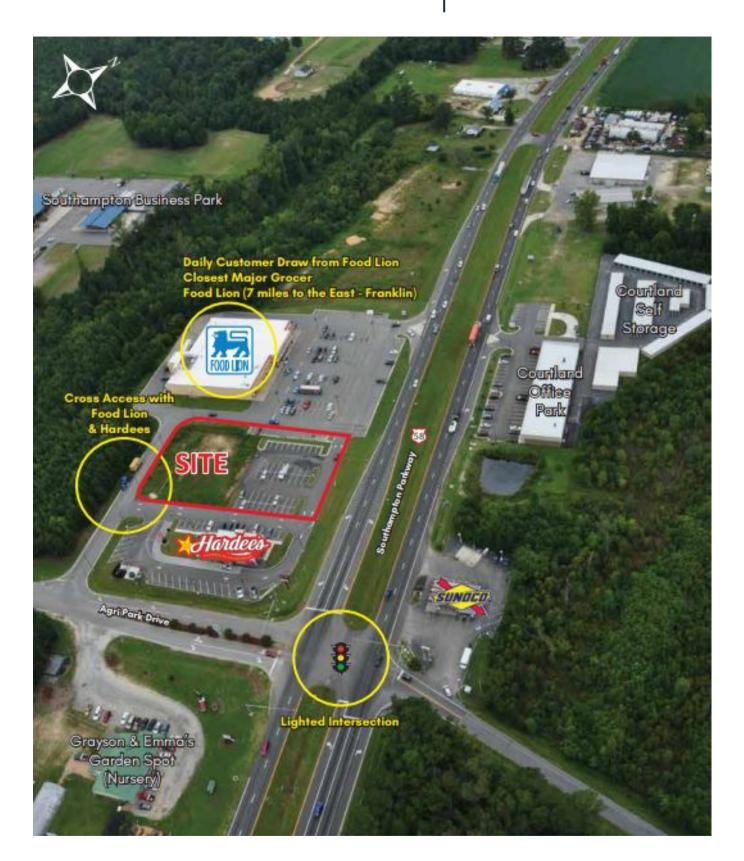

# **Courtland Commons**

TOTAL
VISITORS
55K
(12 MONTHS)

US-58 serves as the vital link connecting I-95 and I-85 to the bustling economic hub of Hampton Roads. This strategically located site is poised to seize the golden opportunity presented by the anticipated surge in business activity at the esteemed Port of Virginia. Situated alongside renowned market leaders like Food Lion and Hardee's, the steady stream of foot traffic continues to soar. With its remarkable potential, this particular site is ideal for a versatile freestanding building or a trendy strip center, offering an impressive space of up to 8,400 square feet.

#### **OVERVIEW**

Southampton Parkway (US Rte. 58) & Agri Park Drive Courtland, VA 23837

For Sale/Lease Type: Land Total Acres: 1.04