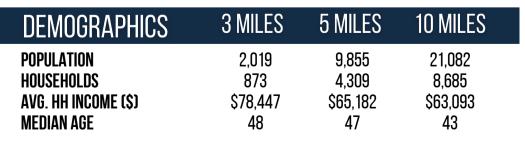

# **Courtland Commons**

TOTAL
VISITORS
55K
(12 MONTHS)

US-58 serves as the vital link connecting I-95 and I-85 to the bustling economic hub of Hampton Roads. This strategically located site is poised to seize the golden opportunity presented by the anticipated surge in business activity at the esteemed Port of Virginia. Situated alongside renowned market leaders like Food Lion and Hardee's, the steady stream of foot traffic continues to soar. With its remarkable potential, this particular site is ideal for a versatile freestanding building or a trendy strip center, offering an impressive space of up to 8,400 square feet.