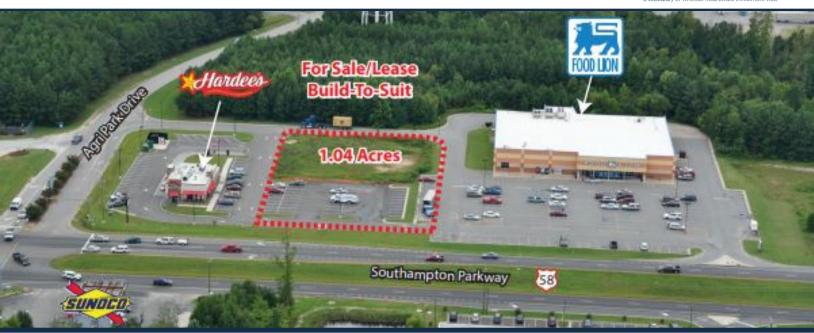

# **Courtland Commons**

TOTAL
VISITORS
55K
(12 MONTHS)

US-58 serves as the vital link connecting I-95 and I-85 to the bustling economic hub of Hampton Roads. This strategically located site is poised to seize the golden opportunity presented by the anticipated surge in business activity at the esteemed Port of Virginia. Situated alongside renowned market leaders like Food Lion and Hardee's, the steady stream of foot traffic continues to soar. With its remarkable potential, this particular site is ideal for a versatile freestanding building or a trendy strip center, offering an impressive space of up to 8,400 square feet.

#### **OVERVIEW**

Southampton Parkway (US Rte. 58) & Agri Park Drive Courtland, VA 23837

For Sale/Lease Type: Land Total Acres: 1.04