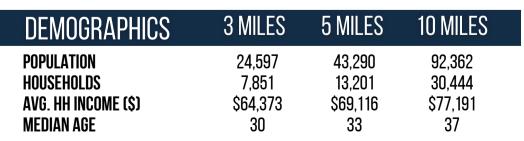

# Carll's Corner

TOTAL
VISITORS
41.8K
[12 MONTHS]

Carll's Corner is undergoing an expansive re-tenanting plan to bring a diverse range of retailers to the vibrant community of Bridgeton. This bustling hub caters to both fast food enthusiasts with the renowned Pizza Hut and retail enthusiasts with a trendy hair salon and a reliable cell phone carrier. Offering a convenient and easily accessible destination, Carll's Corner effortlessly meets the various needs of its valued customers. With an impressive average visit frequency of 2.98, Carll's Corner proudly boasts an exceptional rate of loyal patrons.