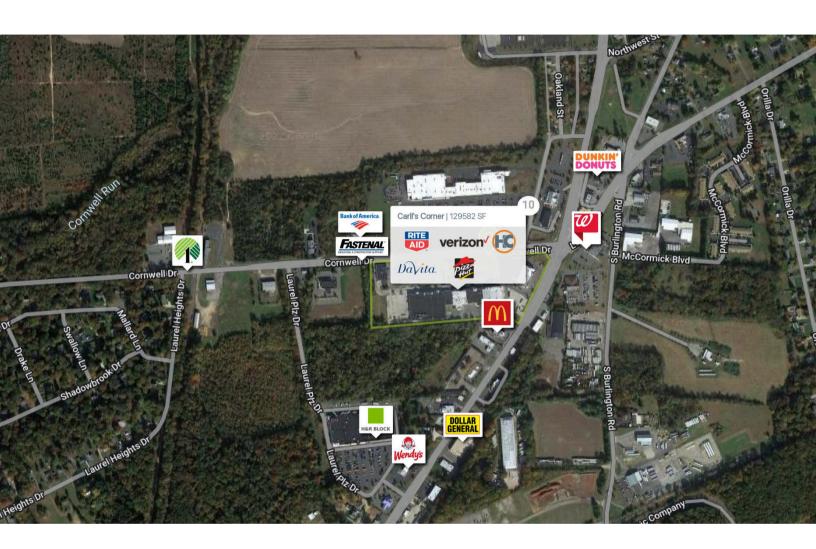

NTS             | S.F.   | SUITE | TENANTS        | S.F.   |
|-------|---------------------|--------|-------|----------------|--------|
| 29    | AVAILABLE           | 55,000 | 15    | AVAILABLE      | 3,000  |
| 27    | Hair Cuttery        | 1,600  | 13    | Liquor Xpress  | 8,280  |
| 25    | Candi's Nails & Spa | 1,600  | 9     | Planet Fitness | 18,858 |
| 23    | AVAILABLE           | 3,000  | 41    | AVAILABLE      | 2,414  |
| 21    | Davita Dialysis     | 6,764  | 45    | Pizza Hut      | 1,910  |
| 21B   | AVAILABLE           | 2,836  | 47    | AVAILABLE      | 5,270  |
| 19    | AVAILABLE           | 2,000  |       |                |        |
| 17    | Verizon Wireless    | 4,000  |       |                |        |

## Carll's Corner

#### 15 Cornwell Drive Bridgeton, NJ 08302





#### DISCLAIMER

The information contained herein has been obtained from sources we believe to be reliable; however, we have not investigated nor verified any information and make no guarantee, warranty or representation to the accuracy or completeness of information. By accepting this Marketing Brochure, you agree to release Wheeler Real Estate Company and WHLR and hold it harmless from any kind of claim, cost, expense, or liability arising out of your investigation and/or lease of this property. This Marketing Brochure and offering is subject to correction or errors and omissions, change of price, prior to sale/lease or withdrawal from the market, without notice.