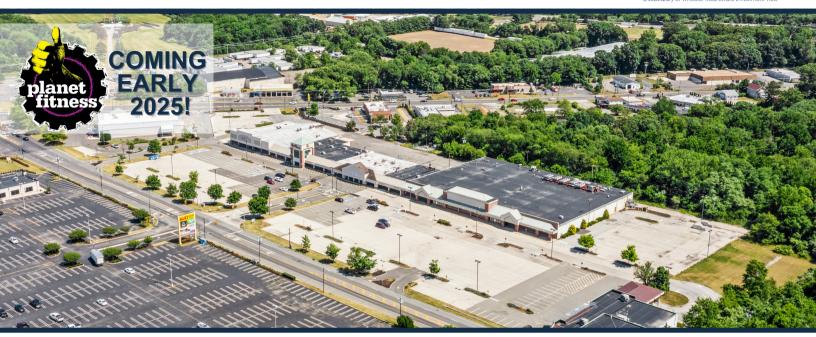

# Carll's Corner

TOTAL
VISITORS
41.8K
[12 MONTHS]

Carll's Corner is undergoing an expansive re-tenanting plan to bring a diverse range of retailers to the vibrant community of Bridgeton. This bustling hub caters to both fast food enthusiasts with the renowned Pizza Hut and retail enthusiasts with a trendy hair salon and a reliable cell phone carrier. Offering a convenient and easily accessible destination, Carll's Corner effortlessly meets the various needs of its valued customers. With an impressive average visit frequency of 2.98, Carll's Corner proudly boasts an exceptional rate of loyal patrons.

## **OVERVIEW**

15 Cornwell Drive Bridgeton, NJ 08302

For Lease

County: Cumberland

Type: Řetail

**Total SF:** 116,532