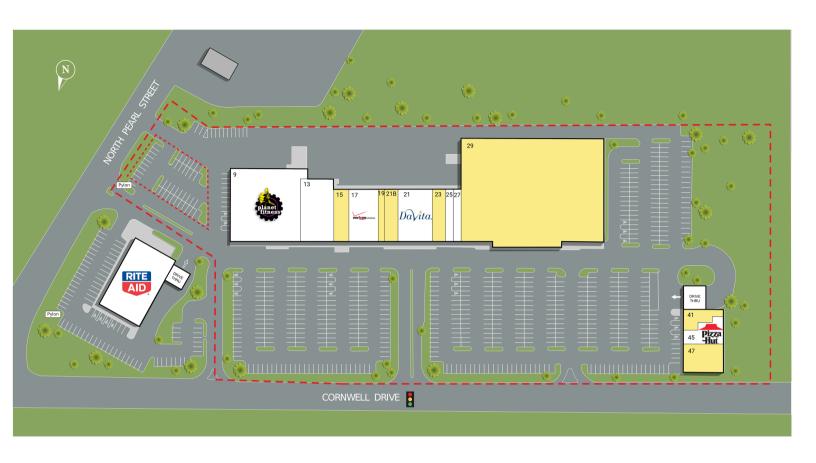

#### 15 Cornwell Drive Bridgeton, NJ 08302

| SUITE | TENANTS             | S.F.   | SUITE | TENANTS        | S.F.   |
|-------|---------------------|--------|-------|----------------|--------|
| 29    | AVAILABLE           | 55,000 | 15    | AVAILABLE      | 3,000  |
| 27    | Hair Cuttery        | 1,600  | 13    | Liquor Xpress  | 8,280  |
| 25    | Candi's Nails & Spa | 1,600  | 9     | Planet Fitness | 18,858 |
| 23    | AVAILABLE           | 3,000  | 41    | AVAILABLE      | 2,414  |
| 21    | Davita Dialysis     | 6,764  | 45    | Pizza Hut      | 1,910  |
| 21B   | AVAILABLE           | 2,836  | 47    | AVAILABLE      | 5,270  |
| 19    | AVAILABLE           | 2,000  |       |                |        |
| 17    | Verizon Wireless    | 4,000  |       |                |        |