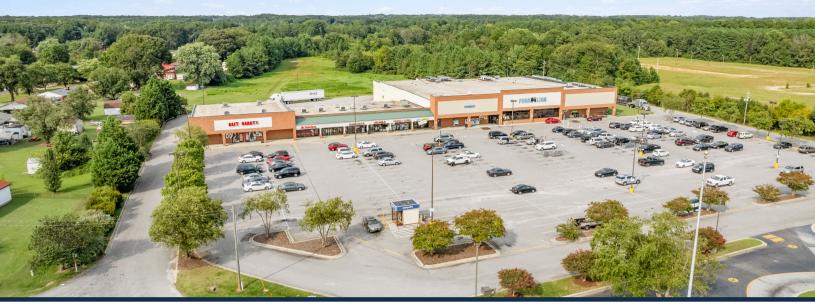

## **OVERVIEW**

1405 - 1419 E. Andrews Avenue Henderson, NC 27536

For Lease Type: Retail Total SF: 50,000

# **Cardinal Plaza**