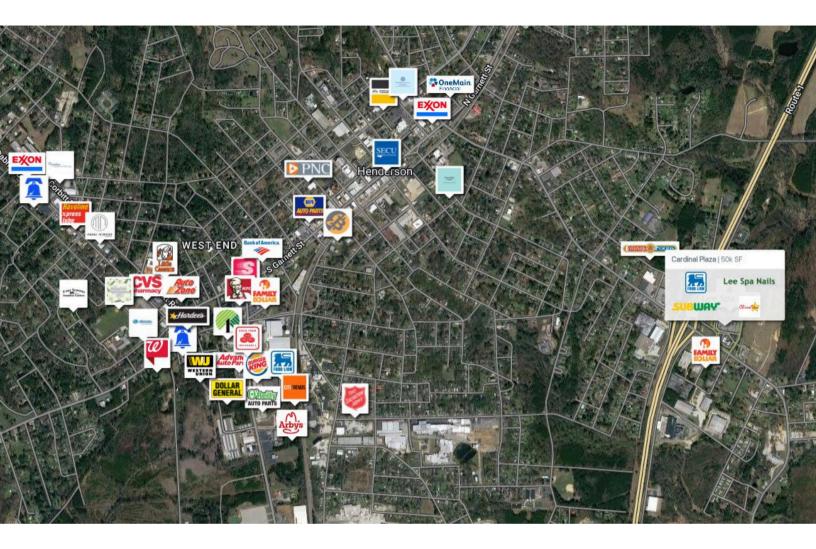

## **RETAILERS INCLUDE**

TOTAL Visitors 72.9k (12 Months)

Situated in eastern North Carolina, the charming city of Henderson beckons just 40 miles northeast of Raleigh and a mere 16 miles from the Virginia – North Carolina border. Cardinal Plaza, boasting an impressive lineup of national retailers such as Food Lion, Subway, and StateFarm, Cardinal continues to draw in a steady stream of eager shoppers. With an astounding visit frequency of 7.91 visits per person, Cardinal Plaza proudly maintains one of the highest loyalty rates in the entire area.