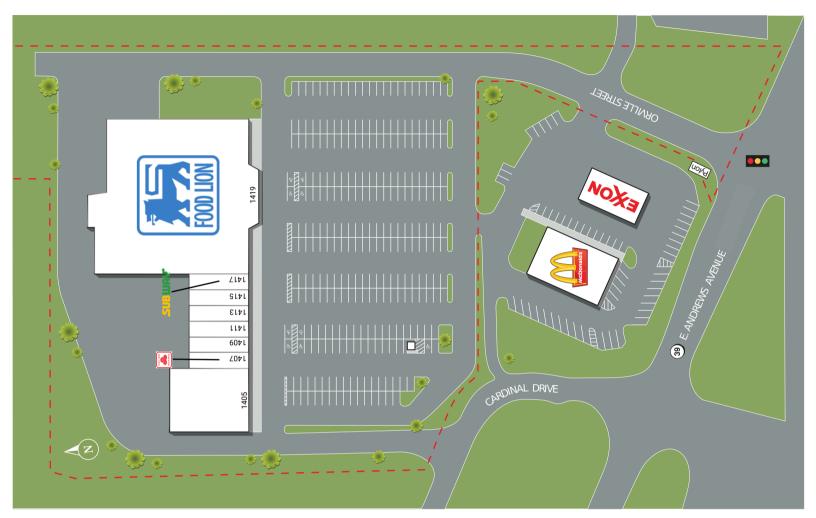

### 1405 - 1419 E. Andrews Avenue Henderson, NC 27536

| SUITE | TENANTS         | S.F.   |
|-------|-----------------|--------|
| 1405  | Best Beauty     | 8,000  |
| 1407  | State Farm      | 1,500  |
| 1409  | The Glam Studio | 1,500  |
| 1411  | China Star      | 1,500  |
| 1413  | Lee Nails       | 1,500  |
| 1415  | Tobacco World   | 1,500  |
| 1417  | Subway          | 1,500  |
| 1419  | Food Lion       | 33,000 |

### 1405 - 1419 E. Andrews Avenue Henderson, NC 27536

AADT: 7,950 (E Andrews Ave.) AADT: 10,402 (Route 1) Avg. Hourly Traffic: 331 (E Andrews Ave.) Avg. Hourly Traffic: 433 (Route 1)