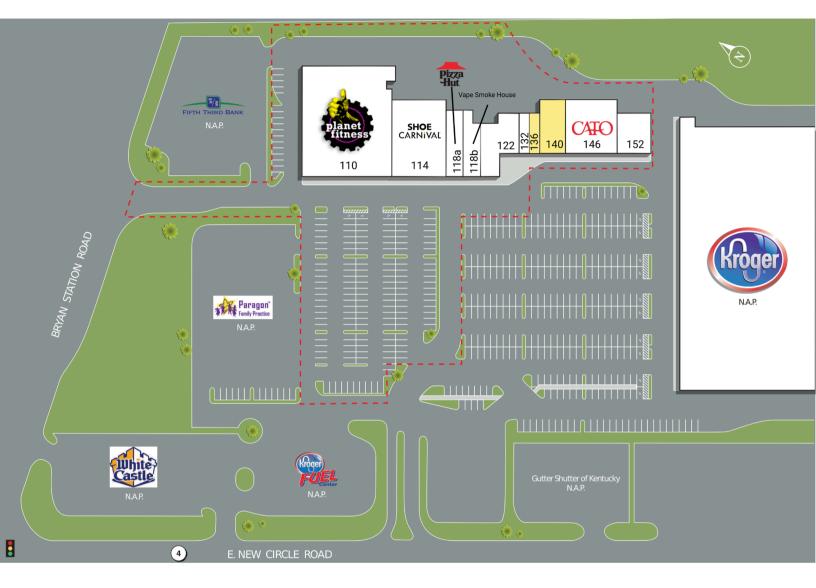

### 1650 Bryan Station Road Lexington, KY 40505

| SUITE | TENANTS                      | S.F.   |
|-------|------------------------------|--------|
| 110   | Planet Fitness               | 20,955 |
| 114   | Shoe Carnival                | 10,350 |
| 118a  | Pizza Hut                    | 1,940  |
| 118b  | Vape Smoke House             | 1,940  |
| 122   | Kort Physical Therapy        | 5,000  |
| 132   | China King                   | 1,050  |
| 136   | AVAILABLE (nail salon-ready) | 900    |
| 140   | AVAILABLE                    | 3,002  |
| 146   | Cato                         | 6,08   |
| 152   | New York Fashions            | 3,060  |