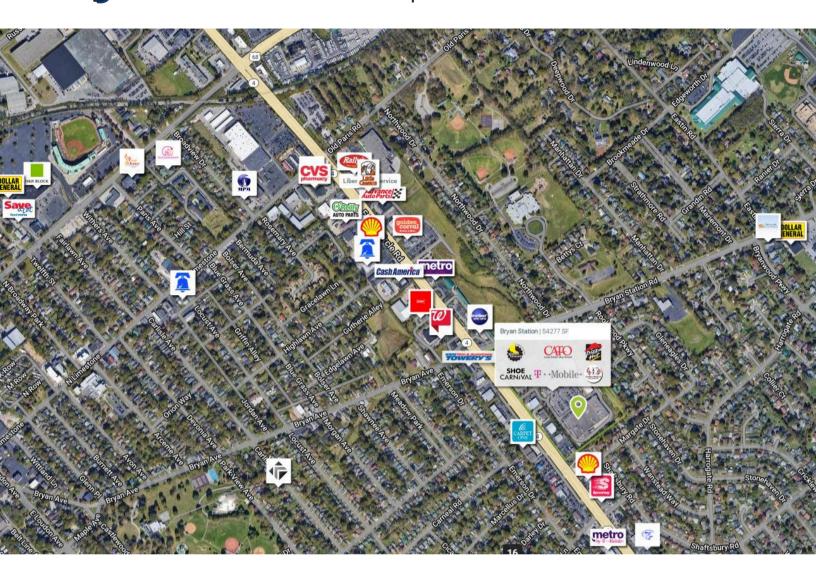

# Bryan Station | 1650 Bryan Station Road Lexington, KY 40505

AADT: 33,591 (E New Circle Road)

Avg. Hourly Traffic: 358 (Bryan Station Road)