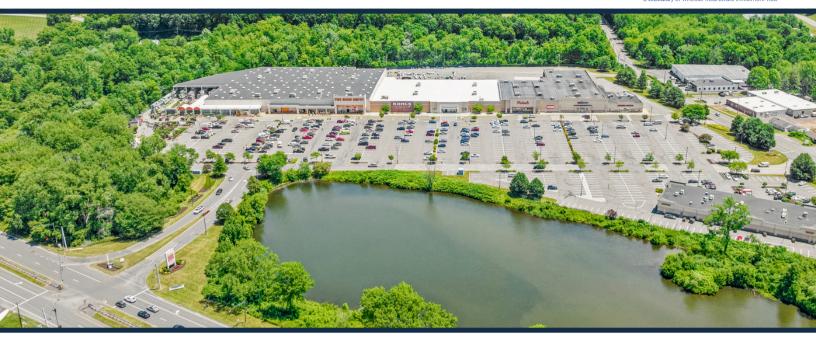

# **Brickyard Plaza**

TOTAL VISITORS 400.3K (12 MONTHS)

Brickyard Plaza's retail offerings are a perfect fit for anyone who loves a little retail therapy. Brickyard is home to well-known brands such as Michael's, PetSmart, Home Depot, and Kohl's, providing a diverse selection to meet a wide range of everyday retail needs. Its strategic location in the Berlin Turnpike's retail corridor makes Brickyard a convenient shopping destination for the surrounding community. With an impressive visit frequency of 3.68, Brickyard truly knows how to engage and captivate its most loyal customers.

#### **OVERVIEW**

225 Wilbur Cross Highway Berlin, CT 06037

For Lease

County: Hartford

Type: Řetail

**Total SF:** 227,598