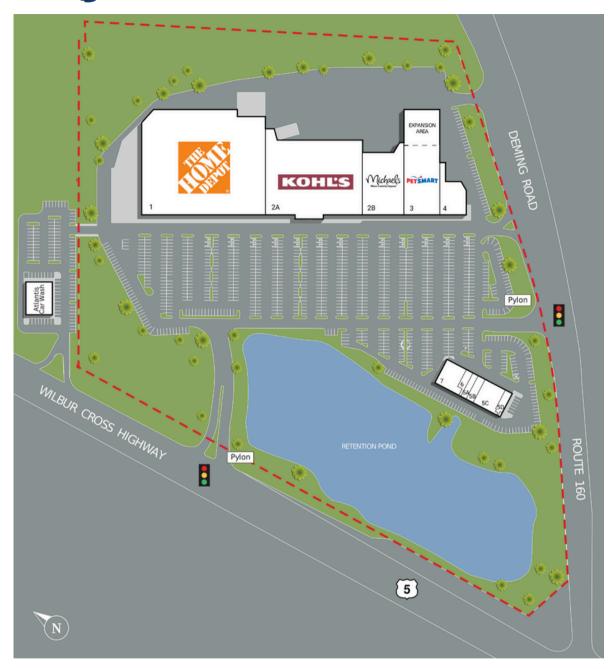

#### 225 Wilbur Cross Highway Berlin, CT 06037

| SUITE TENANTS S.F. |                 | SUITE TENANTS |    | S.F.                           |       |
|--------------------|-----------------|---------------|----|--------------------------------|-------|
| 1                  | The Home Depot  | 103,003       | 5B | Shayona Foods                  | 1,777 |
| 2A                 | Kohl's          | 58,966        | 5C | Paragon Strength & Performance | 5,000 |
| 2B                 | Michaels Crafts | 21,429        | 5D | Luxury Nails & Spa             | 1,461 |
| 3                  | PetSmart        | 20,405        | 6  | Supercuts                      | 1,282 |
| 4                  | Imperial Buffet | 8,045         | 7  | India Foods                    | 5,000 |
| 5A                 | The UPS Store   | 1.230         |    |                                |       |