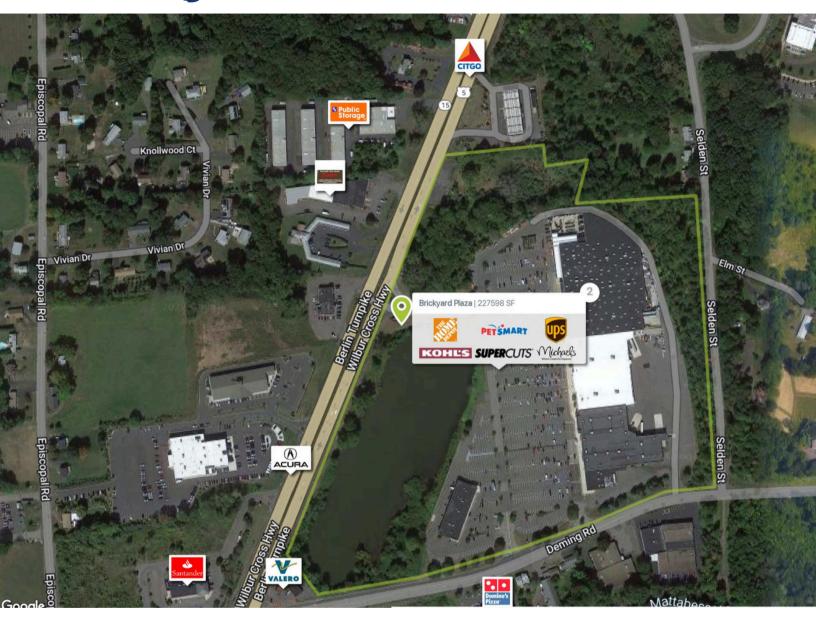

### 225 Wilbur Cross Highway Berlin, CT 06037

AADT: 14,401 vehicles (Wilbur Cross Hwy.)

Avg. Hourly Traffic: 600 vehicles (Wilbur Cross Hwy.)