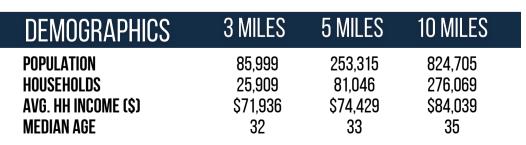

### **OVERVIEW**

4140-4150 Lawrenceville Hwy NW Lilburn, GA 30047

For Lease Type: Retail Total SF: 34,925