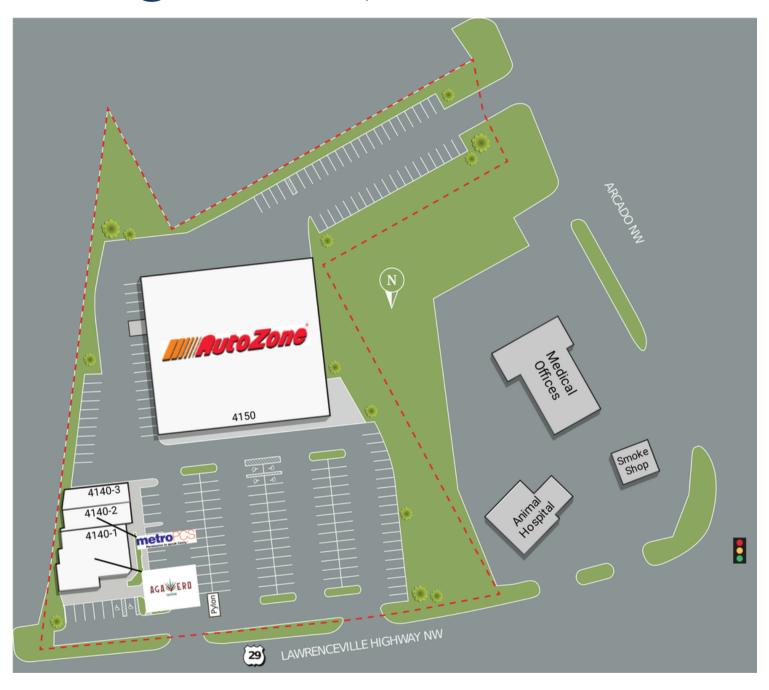

## Beaver Ruin Village II

4140-4150 Lawrenceville Hwy NW Lilburn, GA 30047

| SUITE    | TENANTS                    | S.F.   |
|----------|----------------------------|--------|
| 4140 - 1 | Agavero Catina             | 4,125  |
| 4140 - 2 | Metro PCS                  | 1,400  |
| 4140 - 3 | Fred Loya Insurance Agency | 1,400  |
| 4150     | AutoZone                   | 28,000 |