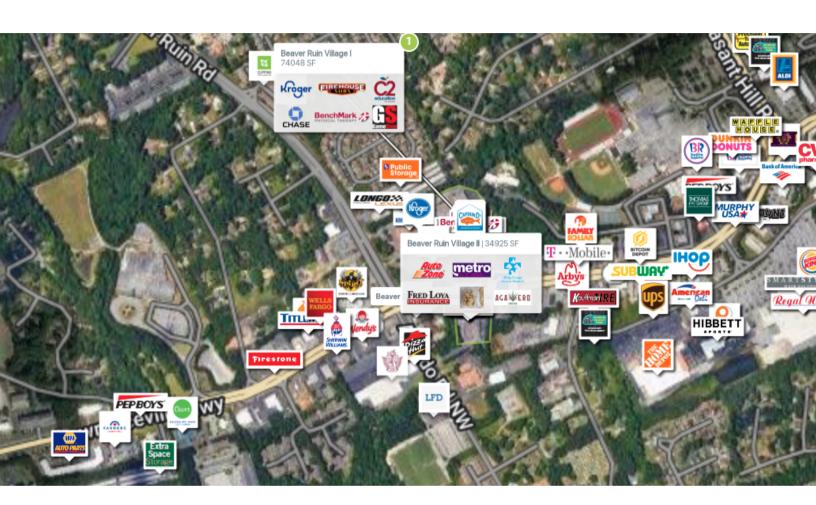

# **Beaver Ruin Village II**

TOTAL VISITORS 121.6K [12 MONTHS]

Situated at the bustling intersection of "Main & Main" in the Lilburn Market, this center attracts a steady stream of visitors thanks to its highly esteemed tenants like AutoZone, Agavero, and metroPCS. With an impressive average visit frequency of 2.49 visits per person, Beaver Ruin Village II continues to cultivate a devoted following of customers.

### 4140-4150 Lawrenceville Hwy NW Lilburn, GA 30047

AADT: 21,866 (Lawrenceville Hwy NW)

Avg. Hourly Traffic: 1,574 (Lawrenceville Hwy NW)