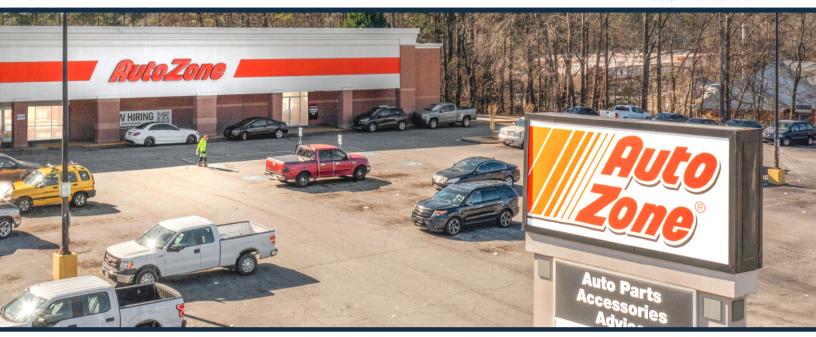

# **Beaver Ruin Village II**

TOTAL VISITORS 121.6K [12 MONTHS]

Situated at the bustling intersection of "Main & Main" in the Lilburn Market, this center attracts a steady stream of visitors thanks to its highly esteemed tenants like AutoZone, Agavero, and metroPCS. With an impressive average visit frequency of 2.49 visits per person, Beaver Ruin Village II continues to cultivate a devoted following of customers.

#### **RETAILERS INCLUDE**