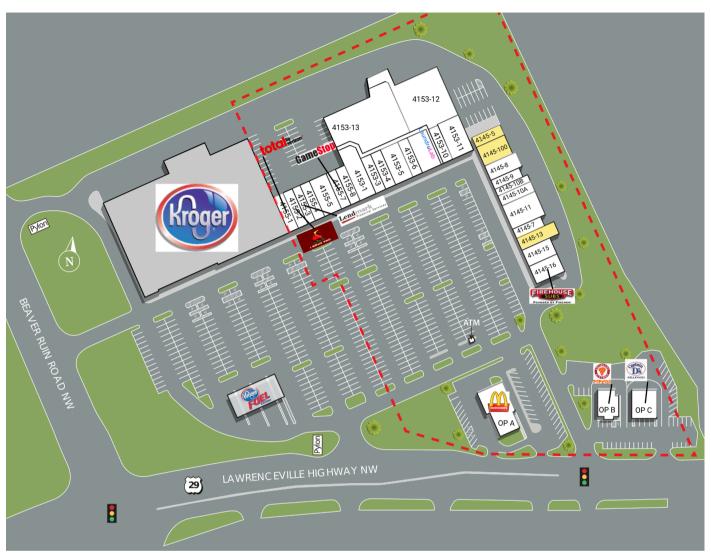

| SUITE     | TENANTS                    | S.F.  | SUITE      | TENANTS                    | S.F.   |
|-----------|----------------------------|-------|------------|----------------------------|--------|
| 4155 -1   | Total By Verizon           | 1,500 | 4153 - 12  | Legacy Station             | 10,995 |
| 4155 - 2  | J Buffalo Wings            | 1,500 | 4153 - 13  | FlexFit                    | 12,335 |
| 4155 - 3  | Lendmark Financial         | 1,247 | 4145 - 5   | AVAILABLE                  | 1,200  |
| 4155 - 4  | China Wok                  | 1,500 | 4145 - 100 | AVAILABLE                  | 2,400  |
| 4155 - 5  | Chase                      | 2,747 | 4145 - 8   | BenchMark Physical Therapy | 2,010  |
| 4155 - 7  | GameStop                   | 1,500 | 4145 - 9   | Vape Stop                  | 1,200  |
| 4155 - 8  | Mail & Package Center      | 1,500 | 4145 - 10B | Nail City                  | 980    |
| 4153 - 1  | Bambinelli's               | 3,571 | 4145 - 10A | Audiology Associates of GA | 1,470  |
| 4153 - 3  | Family Chiropractic Center | 1,603 | 4145 - 11  | City Hope Thrift           | 3,500  |
| 4153 - 4  | 3 HFA Educators            | 1,608 | 4145 - 7   | Pearl Alterations          | 1,200  |
| 4153 - 5  | Eye Elements               | 2,775 | 4145 - 13  | AVAILABLE                  | 2,000  |
| 4153 - 6  | Hair Precise               | 1,540 | 4145 - 15  | Great Expressions          | 2,040  |
| 4153 - 8  | LaundroLab                 | 3,035 | 4145 - 16  | Firehouse Subs             | 2,280  |
| 4153 - 10 | Cell Phone Repair          | 1,500 | OP A       | McDonald's                 |        |
| 4153 - 11 | Elsa Rodriguez Barber &    | 3,312 | OP B       | Popeyes                    |        |
|           | Beauty Academy             |       | OP C       | Captains D's               |        |