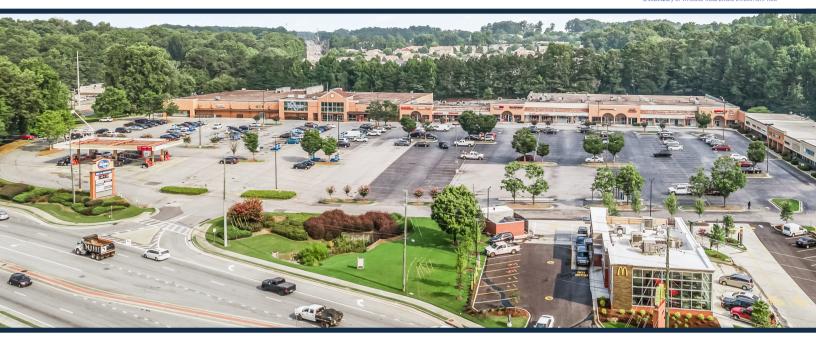

# **Beaver Ruin** Village I

TOTAL **VISITORS** 293.5K (12 MONTHS)

**OVERVIEW** 

4145-4155 Lawrenceville Hwy NW Lilburn, GA 30047

For Lease Type: Retail Total SF: 74,048

Located at the bustling intersection of "Main & Main" in the Lilburn Market, Beaver Ruin is a prime destination for shoppers. Offering unparalleled accessibility with four direct ingress/egress points, including a signalized entrance, this center is a breeze to navigate. And right next door, you'll find the thriving Kroger, complete with a fuel station that attracts a steady stream of customers. Beaver Ruin Village is a haven for retail therapy, boasting a diverse range of stores, delightful dining options, and fabulous beauty store options. With an impressive visit frequency of 5.09, our center's irresistible offerings keep our loyal customers coming back for more.