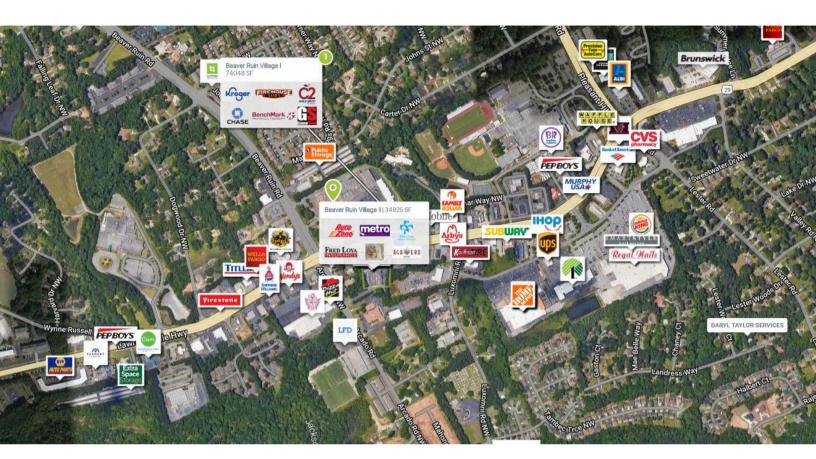

ily Chiropractic Center | 1,603 | 4145 - 11  | City Hope Thrift           | 3,500  |
| 4153 - 4  | 3 HFA Educators            | 1,608 | 4145 - 7   | Pearl Alterations          | 1,200  |
| 4153 - 5  | Eye Elements               | 2,775 | 4145 - 13  | AVAILABLE                  | 2,000  |
| 4153 - 6  | Hair Precise               | 1,540 | 4145 - 15  | Great Expressions          | 2,040  |
| 4153 - 8  | LaundroLab                 | 3,035 | 4145 - 16  | Firehouse Subs             | 2,280  |
| 4153 - 10 | Cell Phone Repair          | 1,500 | OP A       | McDonald's                 |        |
| 4153 - 11 | Elsa Rodriguez Barber &    | 3,312 | OP B       | Popeyes                    |        |
|           | Beauty Academy             |       | OP C       | Captains D's               |        |





AADT: 22,373 (Lawrenceville Hwy)

Avg. Hourly Traffic: 896 (Beaver Ruin Rd.)

### DISCLAIMER

The information contained herein has been obtained from sources we believe to be reliable; however, we have not investigated nor verified any information and make no guarantee, warranty or representation to the accuracy or completeness of information. By accepting this Marketing Brochure, you agree to release Wheeler Real Estate Company and WHLR and hold it harmless from any kind of claim, cost, expense, or liability arising out of your investigation and/or lease of this property. This Marketing Brochure and offering is subject to correction or errors and omissions, change of price, prior to sale/lease or withdrawal from the market, without notice.