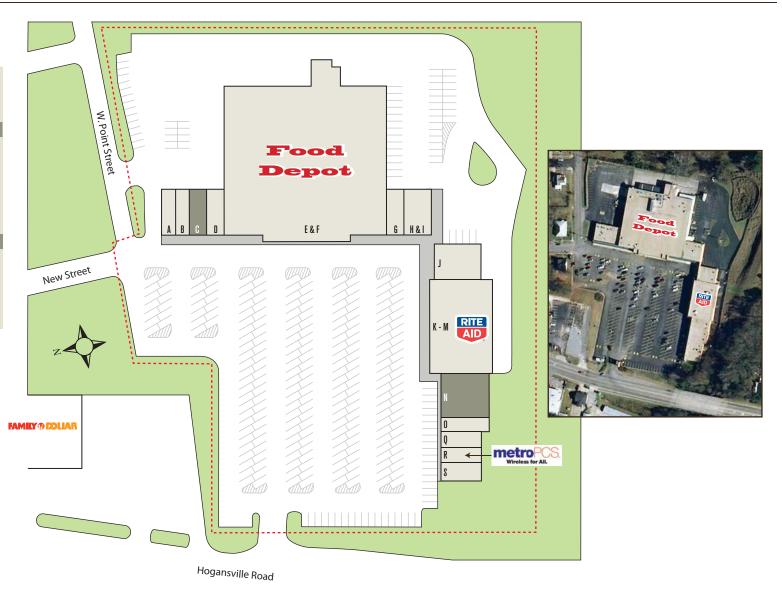

## LAGRANGE MARKETPLACE

900 Hogansville Road LaGrange, GA 30241

A subsidiary of Wheeler Real Estate Investment Trust

| Suite | Tenants              | S.F.   |
|-------|----------------------|--------|
| A     | LaGrange Loans       | 1,200  |
| В     | Wing and Burger      | 1,200  |
| С     | AVAILABLE            | 1,500  |
| D     | Flair                | 1,500  |
| E&F   | Food Depot           | 46,700 |
| G     | Jackson-Hewitt       | 1,500  |
| H&I   | US Beauty Supply     | 2,400  |
| J     | NWM Furniture Rental | 3,000  |
| K - M | Rite Aid             | 9,594  |
| N     | AVAILABLE            | 3,600  |
| 0     | Covington Credit     | 1,200  |
| Q     | A-1 Cuts             | 1,000  |
| R     | Metro PCS            | 1,000  |
| S     | Ruby Nails           | 1,200  |
|       | TOTAL CENTER SIZE    | 76,594 |