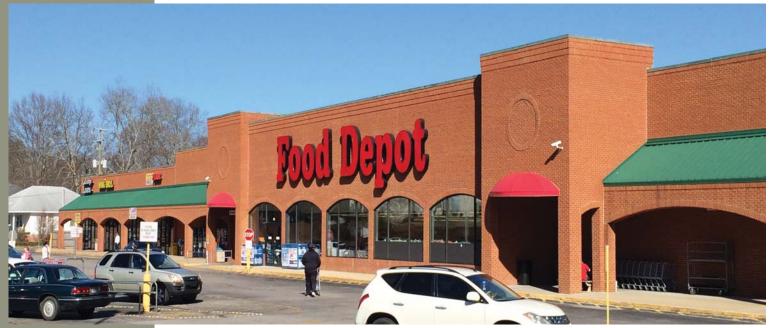

## LAGRANGE MARKETPLACE

WHEELER REAL ESTATE COMPANY

900 Hogansville Road LaGrange, GA 30241

A subsidiary of Wheeler Real Estate Investment Trust

<u>Size</u>: 76,594 s.f.

Co-Tenants:

Food
Depot

<u>Traffic Counts</u>: 10,320 vpd on Hogansville Road